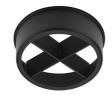

er type Electronic
Emergency Without
Insulation class Class II



#### **PHYSICAL**

Cutout diameter (mm) 90 Spot diameter (mm) 86

Construction material Aluminium
Weight (kg) 1,66





















Flos.architectural@flos.com www.flos.com



### UT Spot Ceiling Ø86 . Accessories

#### **Optical**







UT Spot Ceiling Ø86 designed by FLOS Architectural

Spotlight to be installed on ceiling with LED light source. 220-240V, 50-60Hz remote power supply included.



08.8163.68

Elliptical light distribution lens in 4 mm thick tempered glass.

08.8175.68 Flood lens

Flood lens made in press glass.

Honeycomb

08.8495.14

"Honeycomb" anti-glare screen: in thin, black-painted aluminium sheets.

09.4861.30A - 2528lm 09.4861.14A - 2528lm

White Black



08.8410.00

Holding ring

Holding ring



08.8411.00

**Screening crosspiece** 



# CERTIFICATIONS



















# UT Spot Ceiling Ø86. Lamps



**LED Array** 

Lamp category:

LED

Socket:

Special base

Lamp type:

LED Array



UT Spot Ceiling Ø86 designed by FLOS Architectural

Spotlight to be installed on ceiling with LED light source. 220-240V, 50-60Hz remote power supply included.

09.4861.30A - 2528lm White 09.4861.14A - 2528lm Black



## **CERTIFICATIONS**















IP 20