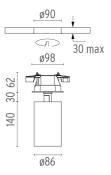

#### **PHYSICAL**

Cutout diameter (mm) 90 Spot diameter (mm) 86

Construction material Aluminium
Weight (kg) 1,66

Flos.architectural@flos.com www.flos.com