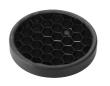

08.8175.68 Flood lens

Flood lens made in press glass.

Honeycomb

08.8495.14

"Honeycomb" anti-glare screen: in thin, black-painted aluminium sheets.

09.4861.30A - 2528lm 09.4861.14A - 2528lm

White Black

08.8410.00