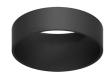

uded
Transformer mounting Remote
Transformer type Electronic
Emergency Without
Insulation class Class II



#### **PHYSICAL**

Cutout diameter (mm) 90 Spot diameter (mm) 86

Construction material Aluminium
Weight (kg) 1,66





















Flos.architectural@flos.com www.flos.com



### UT Spot Ceiling Ø86 . Accessories

#### **Optical**







UT Spot Ceiling Ø86 designed by FLOS Architectural

Spotlight to be installed on ceiling with LED light source. 220-240V, 50-60Hz remote power supply included.



08.8163.68

Elliptical light distribution lens in 4 mm thick tempered glass.

08.8175.68 Flood lens

Flood lens made in press glass.

Honeycomb

08.8495.14

"Honeycomb" anti-glare screen: in thin, black-painted aluminium sheets.

09.4861.30A - 2528lm 09.4861.14A - 2528lm

White Black



08.8410.00

Holding ring

Holding ring



08.8411.00

**Screening crosspiece** 



# CERTIFICATIONS



















# UT Spot Ceiling Ø86. Lamps



**LED Array** 

Lamp category:

LED

Socket:

Special base

Lamp type:

LED Array



UT Spot Ceiling Ø86 designed by FLOS Architectural

Spotlight to be installed on ceiling with LED light source. 220-240V, 50-60Hz remote power supply included.

09.4861.30A - 2528lm White 09.4861.14A - 2528lm Black



## **CERTIFICATIONS**















IP 20