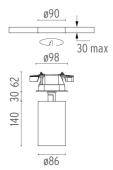

#### **UT SPOT CEILING Ø86**

Number of heads

**Mounting** Ceiling surface

LED Array High Performances 32,8W 3770 lm 3000K CRI 80

Luminaire luminous flux See reference number

Voltage (V) 220/240 Environment Indoor

#### **PHYSICAL**

Cutout diameter (mm) 90 Spot diameter (mm) 86

Construction material Aluminium
Weight (kg) 1,66

Flos.architectural@flos.com www.flos.com