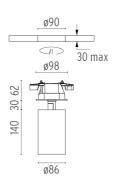

#### **UT SPOT CEILING Ø86**

Number of heads

**Mounting** Ceiling surface

LED Array High Performances 32,8W 3770 lm 3000K CRI 80

Luminaire luminous flux See reference number

Voltage (V) 220/240 Environment Indoor

#### **PHYSICAL**

Cutout diameter (mm) 90 Spot diameter (mm) 86

Construction material Aluminium
Weight (kg) 1,66

Flos.architectural@flos.com www.flos.com