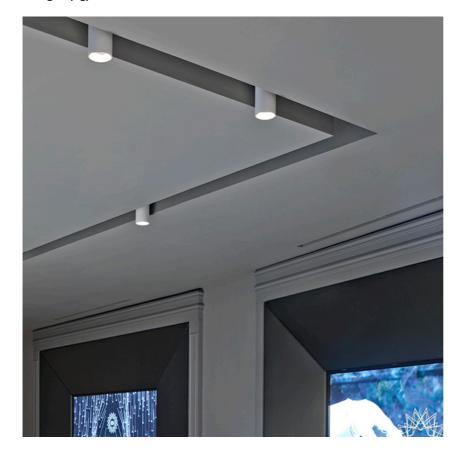

# **UT Spot Ceiling Ø86** designed by FLOS Architectural

Spotlight to be installed on ceiling with LED light source. 220-240V, 50-60Hz remote power supply included.

09.4861.30A - 2528lm White 09.4861.14A - 2528lm Black

UT Spot Ceiling Ø86 designed by FLOS Architectural

Spotlight to be installed on ceiling with LED light source. 220-240V, 50-60Hz remote power supply included.

09.4861.30A - 2528lm White 09.4861.14A - 2528lm Black