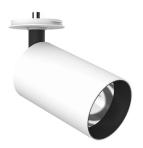

# **UT Spot Ceiling Ø86** designed by FLOS Architectural

Spotlight to be installed on ceiling with LED light source. 220-240V, 50-60Hz remote power supply included.

09.4861.30A - 2528lm White 09.4861.14A - 2528lm Black

UT Spot Ceiling Ø86 designed by FLOS Architectural

Spotlight to be installed on ceiling with LED light source. 220-240V, 50-60Hz remote power supply included.

09.4861.30A - 2528lm White 09.4861.14A - 2528lm Black