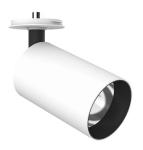

# UT Spot Ceiling Ø86 Dali Version designed by FLOS Architectural

Spotlight to be installed on ceiling with LED light source. 220-240V, 50-60Hz remote power supply included.

## **UT SPOT CEILING Ø86 DALI VERSION**

Number of heads

Light distribution symmetry

**Mounting** Ceiling surface

LED Array High Performances 32,8W 3770 lm 3000K CRI 80

Aluminum

Adjustable

Symmetric