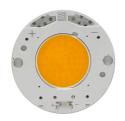

## UT Spot Ceiling Ø86 Dali Version . Lamps

**LED Array** 

Lamp category:

LED

Socket:

Special base

Lamp type:

LED Array