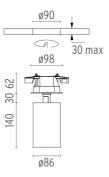

#### **PHYSICAL**

Cutout diameter (mm) 90 Spot diameter (mm) 86

Construction material Aluminium
Weight (kg) 1,66