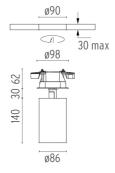

#### **PHYSICAL**

Cutout diameter (mm) 90 Spot diameter (mm) 86

Construction material Aluminium
Weight (kg) 1,66