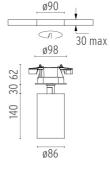

#### **PHYSICAL**

Cutout diameter (mm) 90 Spot diameter (mm) 86

Construction material Aluminium
Weight (kg) 1,66