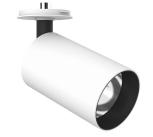

# UT Spot Ceiling Ø86 Dali Version designed by FLOS Architectural

Spotlight to be installed on ceiling with LED light source. 220-240V, 50-60Hz remote power supply included.

**UT Spot Ceiling Ø86 Dali Version** designed by FLOS Architectural

Spotlight to be installed on ceiling with LED light source. 220-240V, 50-60Hz remote power supply included.

09

09.4860.30ADA - 2650lm White