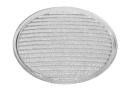

### **Optical**

08.8163.68

**Elliptical lens** 

Elliptical light distribution lens in 4 mm thick tempered glass. 08.8175.68

Flood lens

Flood lens made in press

08.8495.14

Honeycomb