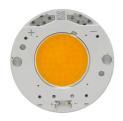

# UT Spot Ceiling Ø86. Lamps

**LED Array** 

Lamp category:

LED

Socket:

Special base

Lamp type:

LED Array