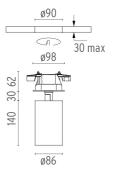

### **UT SPOT CEILING Ø86**

**Number of heads** 

**Mounting** Ceiling surface

LED Array High Performances 32,8W 3770 lm 3000K CRI 80 Lamps description

Luminaire luminous flux See reference number

Voltage (V) 220/240 Indoor **Environment** 

### **PHYSICAL**

Cutout diameter (mm) 90 Spot diameter (mm) 86

**Construction material** Aluminium Weight (kg) 1,66

Flos.architectural@flos.com www.flos.com

30 max 30 140 ø86