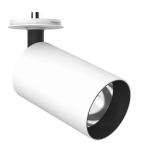

### **UT Spot Ceiling Ø86** designed by FLOS Architectural

Spotlight to be installed on ceiling with LED light source. 220-240V, 50-60Hz remote power supply included.

UT Spot Ceiling Ø86 designed by FLOS Architectural

Spotlight to be installed on ceiling with LED light source. 220-240V, 50-60Hz remote power supply included.

09.4860.30A - 2650lm White 09.4860.14A - 2650lm Black