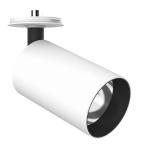

### **UT SPOT CEILING Ø86**

**Number of heads** 

**Mounting** Ceiling surface

LED Array High Performances 32,8W 3770 lm 3000K CRI 80 Lamps description

Luminaire luminous flux See reference number

Voltage (V) 220/240 Indoor **Environment** 

### **UT Spot Ceiling Ø86** designed by FLOS Architectural

Spotlight to be installed on ceiling with LED light source. 220-240V, 50-60Hz remote power supply included.