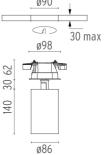

### **PHYSICAL**

Cutout diameter (mm) 90 Spot diameter (mm) 86

**Construction material** Aluminium Weight (kg) 1,66

Flos.architectural@flos.com www.flos.com

30 max 30 140 ø86