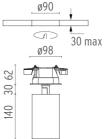

### **PHYSICAL**

Cutout diameter (mm) 90 Spot diameter (mm) 86

**Construction material** Aluminium Weight (kg) 1,66

Flos.architectural@flos.com www.flos.com

30 max 30 140 ø86