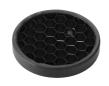

### **Optical**

08.8163.68

**Elliptical lens** 

Elliptical light distribution lens in 4 mm thick tempered glass. 08.8175.68

Flood lens

Flood lens made in press

08.8495.14

Honeycomb

"Honeycomb" anti-glare screen: in thin, black-painted aluminium sheets.

**UT Spot Ceiling Ø86** designed by FLOS Architectural

Spotlight to be installed on ceiling with LED light source. 220-240V, 50-60Hz remote power supply included.