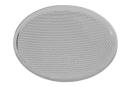

### **Optical**

08.8163.68

**Elliptical lens** 

Elliptical light distribution lens in 4 mm thick tempered glass. 08.8175.68

Flood lens

Flood lens made in press

08.8495.14

Honeycomb