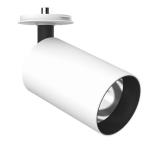

### **UT Spot Ceiling Ø86** designed by FLOS Architectural

Spotlight to be installed on ceiling with LED light source. 220-240V, 50-60Hz remote power supply included.

"Honeycomb" anti-glare screen: in thin, black-painted aluminium sheets.

**UT Spot Ceiling Ø86** designed by FLOS Architectural

Spotlight to be installed on ceiling with LED light source. 220-240V, 50-60Hz remote power supply included.

UT Spot Ceiling Ø86 designed by FLOS Architectural

Spotlight to be installed on ceiling with LED light source. 220-240V, 50-60Hz remote power supply included.

09.4860.30A - 2650lm White 09.4860.14A - 2650lm Black