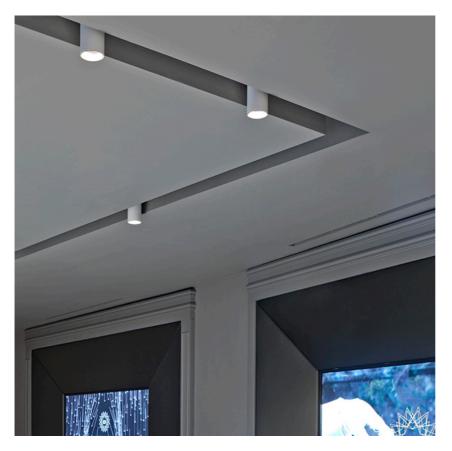

### **UT Spot Ceiling Ø86** designed by FLOS Architectural

Spotlight to be installed on ceiling with LED light source. 220-240V, 50-60Hz remote power supply included.

"Honeycomb" anti-glare screen: in thin, black-painted aluminium sheets.

**UT Spot Ceiling Ø86** designed by FLOS Architectural

Spotlight to be installed on ceiling with LED light source. 220-240V, 50-60Hz remote power supply included.

UT Spot Ceiling Ø86 designed by FLOS Architectural

Spotlight to be installed on ceiling with LED light source. 220-240V, 50-60Hz remote power supply included.

09.4860.30A - 2650lm White 09.4860.14A - 2650lm Black