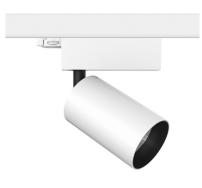

#### UT Spot Track Ø86 On Board Dimmer Included

designed by FLOS Architectural

Spotlight to be installed on 3-phase track. with LED light source. 220-240V, 50-60Hz power supply integrated.

## UT Spot Track Ø86 On Board Dimmer Included

designed by FLOS Architectural

Spotlight to be installed on 3-phase track. with LED light source. 220-240V, 50-60Hz power supply integrated.

| 09.4841.30A - 2528lm | White |
|----------------------|-------|
| 09.4841.14A - 2528lm | Black |

## UT Spot Track Ø86 On Board Dimmer Included

designed by FLOS Architectural

Spotlight to be installed on 3-phase track. with LED light source. 220-240V, 50-60Hz power supply integrated.