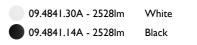

## UT Spot Track Ø86 On Board Dimmer Included

designed by FLOS Architectural

Spotlight to be installed on 3-phase track. with LED light source. 220-240V, 50-60Hz power supply integrated.

| 09.4841.30A - 2528lm | White |
|----------------------|-------|
| 09.4841.14A - 2528lm | Black |