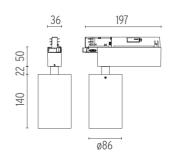

#### PHYSICAL

Spot diameter (mm) Construction material Weight (kg) 86 Aluminium 0,75

Aluminum

Adjustable

Symmetric

Included

Integral

Without

#### UT Spot Track Ø86 On Board Dimmer Included

designed by FLOS Architectural

Spotlight to be installed on 3-phase track. with LED light source. 220-240V, 50-60Hz power supply integrated.