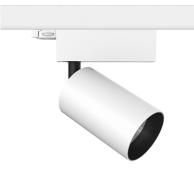

## UT Spot Track Ø86 On Board Dimmer Included

designed by FLOS Architectural

Spotlight to be installed on 3-phase track. with LED light source. 220-240V, 50-60Hz power supply integrated.

| 09.4841.30A - 2528lm | White |
|----------------------|-------|
| 09.4841.14A - 2528lm | Black |