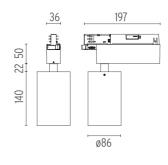

#### PHYSICAL

Spot diameter (mm) Construction material Weight (kg) 86 Aluminium 0,75

Aluminum

Adjustable

Symmetric

Included

Integral

Without