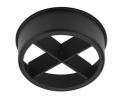

rd Dimmer Included

designed by FLOS Architectural

Spotlight to be installed on 3-phase track. with LED light source. 220-240V, 50-60Hz power supply integrated.







# FIC

### UT Spot Track Ø86 On Board Dimmer Included . Accessories

#### Optical







**Elliptical lens** 

Elliptical light distribution lens in 4 mm thick tempered glass.

**Flood lens** 

Flood lens made in press glass.

08.8175.68



08.8495.14

Honeycomb

"Honeycomb" anti-glare screen: in thin, black-painted aluminium sheets.



## UT Spot Track Ø86 On Board Dimmer Included

designed by FLOS Architectural

Spotlight to be installed on 3-phase track. with LED light source. 220-240V, 50-60Hz power supply integrated.

| 09.4841.30A - 2528lm | White |
|----------------------|-------|
| 09.4841.14A - 2528lm | Black |





08.8410.00

Holding ring

Holding ring













Flos.architectural@flos.com

# FLO

### UT Spot Track Ø86 On Board Dimmer Included . Lamps



**LED Array** Lamp category: LED Socket: Special base Lamp type: LED Array



## UT Spot Track Ø86 On Board Dimmer Included

designed by FLOS Architectural

Spotlight to be installed on 3-phase track. with LED light source. 220-240V, 50-60Hz power supply integrated.