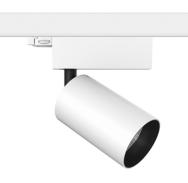

### UT SPOT TRACK Ø86 ON BOARD DIMMER INCLUDED

L

Number of heads Mounting Lamps description Luminaire luminous flux Voltage (V) Environment Notes

Track mounting LED Array High Performances 32,8W 3770 Im 3000K CRI 80 See reference number 220/240 Indoor FLOS three-phase lighting track luminaires are designed and fully tested for tracks recommended by FLOS. Compatibility is guaranteed with three-phase track produced by Nordic Aluminium. Compatibility with Eutrac under request.

#### UT Spot Track Ø86 On Board Dimmer Included

designed by FLOS Architectural

Spotlight to be installed on 3-phase track. with LED light source. 220-240V, 50-60Hz power supply integrated.