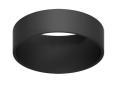

oard Dimmer Included

designed by FLOS Architectural

Spotlight to be installed on 3-phase track. with LED light source. 220-240V, 50-60Hz power supply integrated.







# FIC

### UT Spot Track Ø86 On Board Dimmer Included . Accessories

#### Optical







**Elliptical lens** 

Elliptical light distribution lens in 4 mm thick tempered glass.

**Flood lens** 

Flood lens made in press glass.

08.8175.68



08.8495.14

Honeycomb

"Honeycomb" anti-glare screen: in thin, black-painted aluminium sheets.



## UT Spot Track Ø86 On Board Dimmer Included

designed by FLOS Architectural

Spotlight to be installed on 3-phase track. with LED light source. 220-240V, 50-60Hz power supply integrated.

| 09.4841.30A - 2528lm | White |
|----------------------|-------|
| 09.4841.14A - 2528lm | Black |





08.8410.00

Holding ring

Holding ring













Flos.architectural@flos.com

# FLO

### UT Spot Track Ø86 On Board Dimmer Included . Lamps



**LED Array** Lamp category: LED Socket: Special base Lamp type: LED Array



## UT Spot Track Ø86 On Board Dimmer Included

designed by FLOS Architectural

Spotlight to be installed on 3-phase track. with LED light source. 220-240V, 50-60Hz power supply integrated.