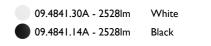

## UT Spot Track Ø86 On Board Dimmer Included

designed by FLOS Architectural

Spotlight to be installed on 3-phase track. with LED light source. 220-240V, 50-60Hz power supply integrated.

| 09.4841.30A - 2528lm | White |
|----------------------|-------|
| 09.4841.14A - 2528lm | Black |