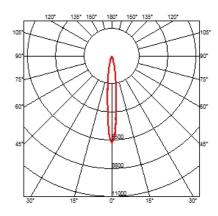

## **OPTICAL**

Reflector finish Aluminum
Aiming Adjustable
Light distribution symmetry Symmetric
Beam angle 13° Spot