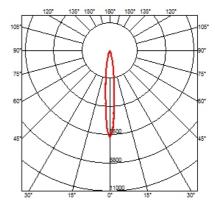

## **OPTICAL**

Reflector finish Aluminum
Aiming Adjustable
Light distribution symmetry Symmetric
Beam angle 13° Spot