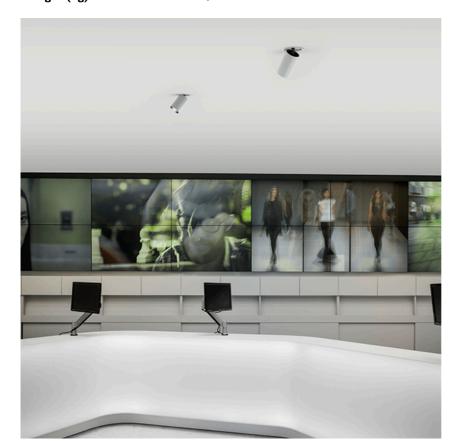

### **PHYSICAL**

Cutout diameter (mm) 100

Spot diameter (mm) 57

Construction material Aluminium

Weight (kg) 0,73

UT Downlight No Trim Ø57 Non Dimmable designed by FLOS Architectural

Recessed luminaire with LED light source. 220-240V, 50-60Hz remote power supply included.<nextline>