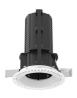

### **PHYSICAL**

Cutout diameter (mm) 100

Spot diameter (mm) 57

Construction material Aluminium

Weight (kg) 0,73

UT Downlight No Trim Ø57 Non Dimmable designed by FLOS Architectural

Recessed luminaire with LED light source. 220-240V, 50-60Hz remote power supply included.<nextline>

UT Downlight No Trim Ø57 Non Dimmable designed by FLOS Architectural

Recessed luminaire with LED light source. 220-240V, 50-60Hz remote power supply included.<nextline>

09.4525.30A - 1341Im White 09.4525.14A - 1341Im Black