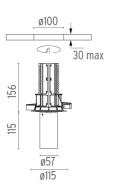

### **PHYSICAL**

Cutout diameter (mm) 100

Spot diameter (mm) 57

Construction material Aluminium

Weight (kg) 0,73

UT Downlight No Trim Ø57 Non Dimmable designed by FLOS Architectural

Recessed luminaire with LED light source. 220-240V, 50-60Hz remote power supply included.<nextline>