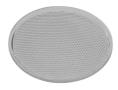

Notes Screening crosspiece, lenses and Honeycomb directly installable

on the head of the luminaire without needing any fastening accessory. Installation compatible with Honeycomb + Lense at the same time. Pre-installation frame must be ordered

## **Optical**

08.8431.00 Elliptical Lens

08.8432.00 Flood Lens

Recessed luminaire with LED light source. 220-240V, 50-60Hz remote power supply included.<nextline>

Honeycomb

08.0526.00

**Snoot Shielding Cone** 