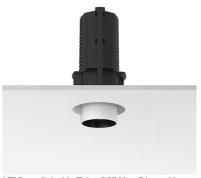

### **PHYSICAL**

Cutout diameter (mm) 100

Spot diameter (mm) 57

Construction material Aluminium

Weight (kg) 0,73

UT Downlight No Trim Ø57 Non Dimmable designed by FLOS Architectural

Recessed luminaire with LED light source. 220-240V, 50-60Hz remote power supply included.<nextline>

09.4525.30A - I341Im White 09.4525.14A - I341Im Black