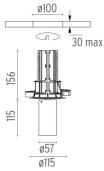

### **PHYSICAL**

Cutout diameter (mm) 100

Spot diameter (mm) 57

Construction material Aluminium

Weight (kg) 0,73

UT Downlight No Trim Ø57 Non Dimmable designed by FLOS Architectural

Recessed luminaire with LED light source. 220-240V, 50-60Hz remote power supply included.<nextline>