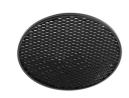

## **Optical**

08.8431.00 Elliptical Lens

08.8432.00 Flood Lens

Recessed luminaire with LED light source. 220-240V, 50-60Hz remote power supply included.<nextline>

Honeycomb

08.0526.00

**Snoot Shielding Cone** 