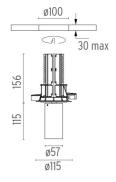

### **PHYSICAL**

Cutout diameter (mm) 100

Spot diameter (mm) 57

Construction material Aluminium

Weight (kg) 0,73

UT Downlight No Trim Ø57 Non Dimmable designed by FLOS Architectural

Recessed luminaire with LED light source. 220-240V, 50-60Hz remote power supply included.<nextline>