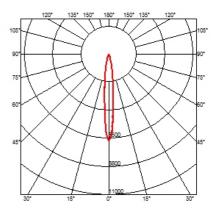

## **OPTICAL**

Reflector finish Aluminum
Aiming Adjustable
Light distribution symmetry Symmetric
Beam angle 13° Spot