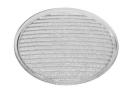

Notes Screening crosspiece, lenses and Honeycomb directly installable

on the head of the luminaire without needing any fastening accessory. Installation compatible with Honeycomb + Lense at the same time. Pre-installation frame must be ordered

## **Optical**

08.8431.00 Elliptical Lens

08.8432.00 Flood Lens

Recessed luminaire with LED light source. 220-240V, 50-60Hz remote power supply included.<nextline>

Honeycomb

08.0526.00

**Snoot Shielding Cone** 