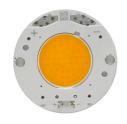

# UT Downlight No Trim Ø57 Non Dimmable . Lamps

**LED Array** 

Lamp category:

LED

Socket:

Special base

Lamp type:

LED Array