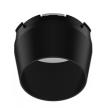

gle 13° Spot

### **ELECTRICAL**

Transformer availability Included
Transformer mounting Remote
Transformer type Electronic
Emergency Without
Insulation class Class II

### **PHYSICAL**

Cutout diameter (mm) 100

Spot diameter (mm) 57

Construction material Aluminium

Weight (kg) 0,73





UT Downlight No Trim Ø57 Non Dimmable designed by FLOS Architectural

Recessed luminaire with LED light source. 220-240V, 50-60Hz remote power supply included.<nextline>

09.4525.30A - I341Im White 09.4525.14A - I341Im Black



## **CERTIFICATIONS**





















## UT Downlight No Trim Ø57 Non Dimmable . Accessories

## **Optical**











08.8431.00 Elliptical Lens

08.8432.00 Flood Lens



Recessed luminaire with LED light source. 220-240V, 50-60Hz remote power supply included.<nextline>







Honeycomb

08.0526.00

**Snoot Shielding Cone** 





# CERTIFICATIONS



















Flos.architectural@flos.com www.flos.com



# UT Downlight No Trim Ø57 Non Dimmable . Accessories

## Mounting



08.8994.30

08.8994.14

Installation frame NO TRIM

# UT Downlight No Trim Ø57 Non Dimmable . Lamps



**LED Array** 

Lamp category:

LED

Socket:

Special base

Lamp type:

LED Array



UT Downlight No Trim Ø57 Non Dimmable designed by FLOS Architectural

Recessed luminaire with LED light source. 220-240V, 50-60Hz remote power supply included.<nextline>

09.4525.30A - 1341Im White 09.4525.14A - 1341Im Black



# CERTIFICATIONS