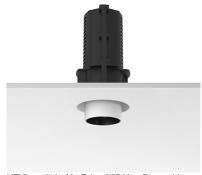

### **UT DOWNLIGHT NO TRIM Ø57 NON DIMMABLE**

Number of heads

Mounting Ceiling recessed

Lamps description LED Array 18W 1600 lm 4000K CRI 90

Luminaire luminous flux See reference number

Voltage (V) 220/240 Environment Indoor

## **OPTICAL**

Reflector finish Aluminum
Aiming Adjustable
Light distribution symmetry Symmetric
Beam angle 13° Spot

### **PHYSICAL**

Cutout diameter (mm) 100

Spot diameter (mm) 57

Construction material Aluminium

Weight (kg) 0,73

UT Downlight No Trim Ø57 Non Dimmable designed by FLOS Architectural

Recessed luminaire with LED light source. 220-240V, 50-60Hz remote power supply included.<nextline>