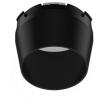

-------------------|------------|
| Transformer mounting     | Remote     |
| Transformer type         | Electronic |
| Emergency                | Without    |
| Insulation class         | Class II   |

### PHYSICAL

Cutout diameter (mm) Spot diameter (mm) **Construction material** Weight (kg)

100 57 Aluminium

0,73





UT Downlight No Trim Ø57 Non dimmable designed by FLOS Architectural

Recessed luminaire with LED light source. 220-240V, 50-60Hz remote power supply included.<nextline>





#### CERTIFICATIONS





# FLOS

### UT Downlight No Trim Ø57 Non dimmable . Accessories











08.8432.00

Flood Lens



UT Downlight No Trim Ø57 Non dimmable designed by FLOS Architectural

Recessed luminaire with LED light source. 220-240V, 50-60Hz remote power supply included.<nextline>







08.8428.00 Honeycomb



**Snoot Shielding Cone** 







# FLOS

## UT Downlight No Trim Ø57 Non dimmable . Accessories

### Mounting





Installation frame NO TRIM



UT Downlight No Trim Ø57 Non dimmable designed by FLOS Architectural

Recessed luminaire with LED light source. 220-240V, 50-60Hz remote power supply included.<nextline>









### UT Downlight No Trim Ø57 Non dimmable . Lamps



LED Array LED Socket: Special base Lamp type: LED Array