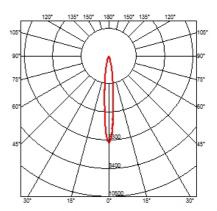

#### OPTICAL

| Reflector finish            | Aluminum   |
|-----------------------------|------------|
| Aiming                      | Adjustable |
| Light distribution symmetry | Symmetric  |
| Beam angle                  | 13° Spot   |