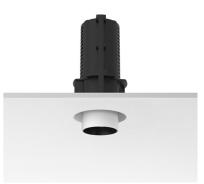

### PHYSICAL

Cutout diameter (mm) Spot diameter (mm) **Construction material** Weight (kg)

100 57 Aluminium

0,73

UT Downlight No Trim Ø57 Non dimmable designed by FLOS Architectural

Recessed luminaire with LED light source. 220-240V, 50-60Hz remote power supply included.<nextline>

### Mounting

Installation frame NO TRIM

UT Downlight No Trim Ø57 Non dimmable designed by FLOS Architectural

Recessed luminaire with LED light source. 220-240V, 50-60Hz remote power supply included.<nextline>