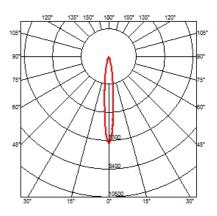

#### OPTICAL

| Reflector finish            | Aluminum   |
|-----------------------------|------------|
| Aiming                      | Adjustable |
| Light distribution symmetry | Symmetric  |
| Beam angle                  | 13° Spot   |