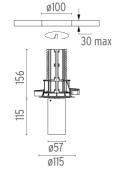

### PHYSICAL

Cutout diameter (mm) Spot diameter (mm) **Construction material** Weight (kg)

100 57 Aluminium

0,73

UT Downlight No Trim Ø57 Non dimmable designed by FLOS Architectural

Recessed luminaire with LED light source. 220-240V, 50-60Hz remote power supply included.<nextline>