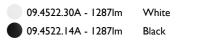

L Ceiling recessed LED Array 18W 1600 lm 3000K CRI 90 See reference number 220/240 Indoor Screening crosspiece, lenses and Honeycomb directly installable on the head of the luminaire without needing any fastening accessory. Installation compatible with Honeycomb + Lense at

### PHYSICAL

Cutout diameter (mm) Spot diameter (mm) **Construction material** Weight (kg)

100 57 Aluminium

0,73

UT Downlight No Trim Ø57 Non dimmable designed by FLOS Architectural

Recessed luminaire with LED light source. 220-240V, 50-60Hz remote power supply included.<nextline>