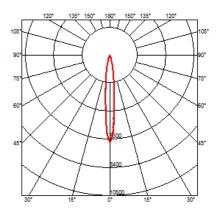

#### OPTICAL

| Reflector finish            | Aluminum   |
|-----------------------------|------------|
| Aiming                      | Adjustable |
| Light distribution symmetry | Symmetric  |
| Beam angle                  | 13° Spot   |