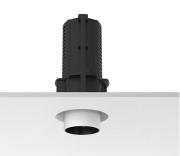

### Mounting

Installation frame NO TRIM

UT Downlight No Trim Ø57 Non dimmable designed by FLOS Architectural

Recessed luminaire with LED light source. 220-240V, 50-60Hz remote power supply included.<nextline>