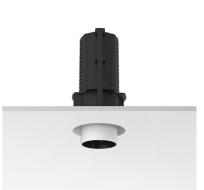

### PHYSICAL

Cutout diameter (mm) Spot diameter (mm) **Construction material** Weight (kg)

100 57 Aluminium

0,73

UT Downlight No Trim Ø57 Non dimmable designed by FLOS Architectural

Recessed luminaire with LED light source. 220-240V, 50-60Hz remote power supply included.<nextline>

### Mounting

Installation frame NO TRIM

UT Downlight No Trim Ø57 Non dimmable designed by FLOS Architectural

Recessed luminaire with LED light source. 220-240V, 50-60Hz remote power supply included.<nextline>