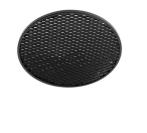

---------------------|------------|
| Transformer mounting     | Remote     |
| Transformer type         | Electronic |
| Emergency                | Without    |
| Insulation class         | Class II   |

### PHYSICAL

Cutout diameter (mm) Spot diameter (mm) **Construction material** Weight (kg)

100 57 Aluminium

0,73





UT Downlight No Trim Ø57 Non dimmable designed by FLOS Architectural

Recessed luminaire with LED light source. 220-240V, 50-60Hz remote power supply included.<nextline>





#### CERTIFICATIONS





# FLOS

### UT Downlight No Trim Ø57 Non dimmable . Accessories











08.8432.00

Flood Lens



UT Downlight No Trim Ø57 Non dimmable designed by FLOS Architectural

Recessed luminaire with LED light source. 220-240V, 50-60Hz remote power supply included.<nextline>







08.8428.00 Honeycomb



**Snoot Shielding Cone** 







# FLOS

## UT Downlight No Trim Ø57 Non dimmable . Accessories

### Mounting





Installation frame NO TRIM



UT Downlight No Trim Ø57 Non dimmable designed by FLOS Architectural

Recessed luminaire with LED light source. 220-240V, 50-60Hz remote power supply included.<nextline>









### UT Downlight No Trim Ø57 Non dimmable . Lamps



LED Array LED Socket: Special base Lamp type: LED Array