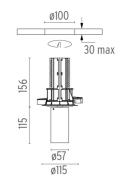

### PHYSICAL

Cutout diameter (mm) Spot diameter (mm) **Construction material** Weight (kg)

100 57 Aluminium

0,73

UT Downlight No Trim Ø57 Non dimmable designed by FLOS Architectural

Recessed luminaire with LED light source. 220-240V, 50-60Hz remote power supply included.<nextline>