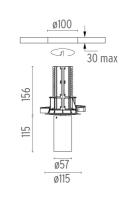

### PHYSICAL

Cutout diameter (mm) Spot diameter (mm) **Construction material** Weight (kg)

100 57 Aluminium

0,73

UT Downlight No Trim Ø57 Non dimmable designed by FLOS Architectural

Recessed luminaire with LED light source. 220-240V, 50-60Hz remote power supply included.<nextline>