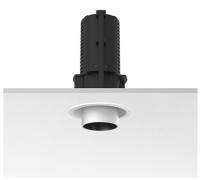

### **UT DOWNLIGHT TRIM Ø57 NON DIMMABLE**

Number of heads

Mounting Ceiling recessed

Lamps description LED Array 18W 1600 lm 4000K CRI 90

Luminaire luminous flux See reference number

Voltage (V) 220/240 Environment Indoor

### **PHYSICAL**

Cutout diameter (mm) 90
Spot diameter (mm) 57
Construction material Aluminium
Weight (kg) 0,73

**UT Downlight Trim Ø57 Non Dimmable** designed by FLOS Architectural

Recessed luminaire with LED light source. 220-240V, 50-60Hz remote power supply included.<nextline>

**UT Downlight Trim Ø57 Non Dimmable** designed by FLOS Architectural

Recessed luminaire with LED light source. 220-240V, 50-60Hz remote power supply included.<nextline>

09.4517.30A - 1189lm White
09.4517.14A - 1189lm Black