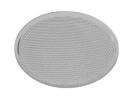

Recessed luminaire with LED light source. 220-240V, 50-60Hz remote power supply included.<nextline>

09.4517.30A - 1189lm

White

09.4517.14A - 1189lm

Black

08.8428.00

Honeycomb

08.0526.00