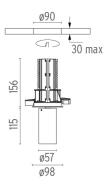

### **PHYSICAL**

Cutout diameter (mm) 90
Spot diameter (mm) 57
Construction material Aluminium
Weight (kg) 0,73

**UT Downlight Trim Ø57 Non Dimmable** designed by FLOS Architectural

Recessed luminaire with LED light source. 220-240V, 50-60Hz remote power supply included.<nextline>