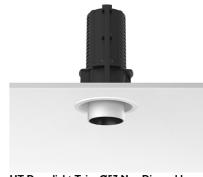

### **UT DOWNLIGHT TRIM Ø57 NON DIMMABLE**

Number of heads

Mounting Ceiling recessed

Lamps description LED Array 18W 1600 lm 4000K CRI 90

Luminaire luminous flux See reference number

Voltage (V) 220/240 Environment Indoor

### **PHYSICAL**

Cutout diameter (mm) 90
Spot diameter (mm) 57
Construction material Aluminium
Weight (kg) 0,73

**UT Downlight Trim Ø57 Non Dimmable** designed by FLOS Architectural

Recessed luminaire with LED light source. 220-240V, 50-60Hz remote power supply included.<nextline>