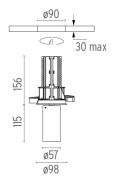

### **PHYSICAL**

Cutout diameter (mm) 90
Spot diameter (mm) 57
Construction material Aluminium
Weight (kg) 0,73

**UT Downlight Trim Ø57 Non Dimmable** designed by FLOS Architectural

Recessed luminaire with LED light source. 220-240V, 50-60Hz remote power supply included.<nextline>