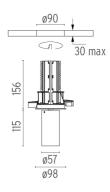

### **PHYSICAL**

Cutout diameter (mm) 90
Spot diameter (mm) 57
Construction material Aluminium
Weight (kg) 0,73

**UT Downlight Trim Ø57 Non Dimmable** designed by FLOS Architectural

Recessed luminaire with LED light source. 220-240V, 50-60Hz remote power supply included.<nextline>