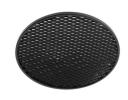

### **Optical**

08.8431.00

08.8432.00

Screening Crosspiece

Elliptical Lens Flood Lens

UT Downlight Trim Ø57 Non Dimmable designed by FLOS Architectural

Recessed luminaire with LED light source. 220-240V, 50-60Hz remote

power supply included.<nextline>

08.0526.00

Honeycomb

**Snoot Shielding Cone** 