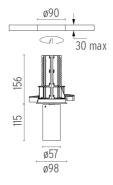

### **PHYSICAL**

Cutout diameter (mm) 90

Spot diameter (mm) 57

Construction material Aluminium

Weight (kg) 0,73

UT Downlight Trim Ø57 Non Dimmable designed by FLOS Architectural

Recessed luminaire with LED light source. 220-240V, 50-60Hz remote power supply included.<nextline>