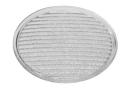

### **Optical**

08.8431.00

08.8432.00

Screening Crosspiece

Elliptical Lens Flood Lens

UT Downlight Trim Ø57 Non Dimmable designed by FLOS Architectural

Recessed luminaire with LED light source. 220-240V, 50-60Hz remote

power supply included.<nextline>

08.0526.00

Honeycomb

**Snoot Shielding Cone** 