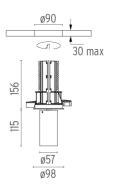

### **PHYSICAL**

Cutout diameter (mm) 90

Spot diameter (mm) 57

Construction material Aluminium

Weight (kg) 0,73

UT Downlight Trim Ø57 Non Dimmable designed by FLOS Architectural

Recessed luminaire with LED light source. 220-240V, 50-60Hz remote power supply included.<nextline>