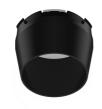

power supply included.<nextline>

08.0526.00

Honeycomb

**Snoot Shielding Cone** 