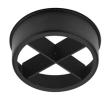

### **Optical**

08.8431.00

08.8432.00

Screening Crosspiece

Elliptical Lens Flood Lens

UT Downlight Trim Ø57 Non Dimmable designed by FLOS Architectural

Recessed luminaire with LED light source. 220-240V, 50-60Hz remote

power supply included.<nextline>

08.0526.00

Honeycomb

**Snoot Shielding Cone** 