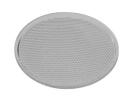

### **UT DOWNLIGHT TRIM Ø57 NON DIMMABLE**

Number of heads

**Mounting** Ceiling recessed

Lamps description LED Array 18W 1600 lm 3000K CRI 90

Luminaire luminous flux See reference number

Voltage (V) 220/240 Environment Indoor

Notes Screening crosspiece, lenses and Honeycomb directly

installable on the head of the luminaire without needing any fastening accessory. Installation compatible with

Honeycomb + Lense at the same time.

### **OPTICAL**

Reflector finish Aluminum
Aiming Adjustable
Light distribution symmetry Symmetric
Beam angle 39° Flood

### **PHYSICAL**

Cutout diameter (mm) 90

Spot diameter (mm) 57

Construction material Aluminium

Weight (kg) 0,73

UT Downlight Trim Ø57 Non Dimmable designed by FLOS Architectural

Recessed luminaire with LED light source. 220-240V, 50-60Hz remote power supply included.<nextline>