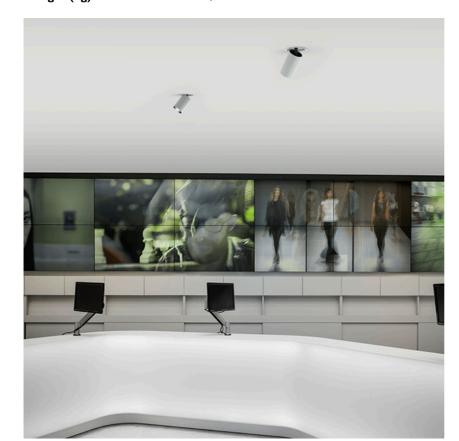

### **UT DOWNLIGHT TRIM Ø57 NON DIMMABLE**

Number of heads

**Mounting** Ceiling recessed

Lamps description LED Array 18W 1600 lm 3000K CRI 90

Luminaire luminous flux See reference number

Voltage (V) 220/240 Environment Indoor

### **PHYSICAL**

Cutout diameter (mm) 90

Spot diameter (mm) 57

Construction material Aluminium

Weight (kg) 0,73

UT Downlight Trim Ø57 Non Dimmable designed by FLOS Architectural

Recessed luminaire with LED light source. 220-240V, 50-60Hz remote power supply included.<nextline>