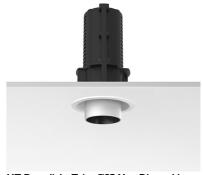

### **UT DOWNLIGHT TRIM Ø57 NON DIMMABLE**

Number of heads

**Mounting** Ceiling recessed

Lamps description LED Array 18W 1600 lm 3000K CRI 90

Luminaire luminous flux See reference number

Voltage (V) 220/240 Environment Indoor

### **PHYSICAL**

Cutout diameter (mm) 90

Spot diameter (mm) 57

Construction material Aluminium

Weight (kg) 0,73

UT Downlight Trim Ø57 Non Dimmable designed by FLOS Architectural

Recessed luminaire with LED light source. 220-240V, 50-60Hz remote power supply included.<nextline>