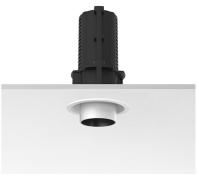

### **UT DOWNLIGHT TRIM Ø57 NON DIMMABLE**

Number of heads

**Mounting** Ceiling recessed

Lamps description LED Array 18W 1600 lm 3000K CRI 90

Luminaire luminous flux See reference number

Voltage (V) 220/240 Environment Indoor

### **PHYSICAL**

Cutout diameter (mm) 90

Spot diameter (mm) 57

Construction material Aluminium

Weight (kg) 0,73

UT Downlight Trim Ø57 Non Dimmable designed by FLOS Architectural

Recessed luminaire with LED light source. 220-240V, 50-60Hz remote power supply included.<nextline>