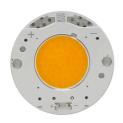

# UT Downlight Trim Ø57 Non Dimmable . Lamps

**LED Array** 

Lamp category:

LED

Socket:

Special base

Lamp type:

LED Array