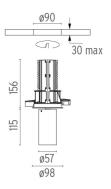

### **PHYSICAL**

Cutout diameter (mm) 90

Spot diameter (mm) 57

Construction material Aluminium

Weight (kg) 0,73

UT Downlight Trim Ø57 Non Dimmable designed by FLOS Architectural

Recessed luminaire with LED light source. 220-240V, 50-60Hz remote power supply included.<nextline>