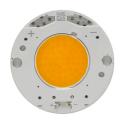

# UT Downlight Trim Ø57 Non Dimmable . Lamps

**LED Array** 

Lamp category:

LED

Socket:

Special base

Lamp type:

LED Array