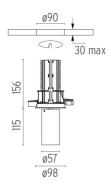

#### **PHYSICAL**

Cutout diameter (mm) 90
Spot diameter (mm) 57
Construction material Aluminium

Weight (kg) 0,73

**UT Downlight Trim Ø57 Non Dimmable** designed by FLOS Architectural

Recessed luminaire with LED light source. 220-240V, 50-60Hz remote power supply included.<nextline>