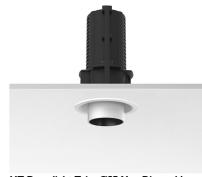

#### **UT DOWNLIGHT TRIM Ø57 NON DIMMABLE**

Number of heads

**Mounting** Ceiling recessed

Lamps description LED Array 18W 1600 lm 3000K CRI 90

Luminaire luminous flux See reference number

Voltage (V) 220/240 Environment Indoor

#### **PHYSICAL**

Cutout diameter (mm) 90
Spot diameter (mm) 57
Construction material Aluminium

Weight (kg) 0,73

**UT Downlight Trim Ø57 Non Dimmable** designed by FLOS Architectural

Recessed luminaire with LED light source. 220-240V, 50-60Hz remote power supply included.<nextline>

**UT Downlight Trim Ø57 Non Dimmable** designed by FLOS Architectural

Recessed luminaire with LED light source. 220-240V, 50-60Hz remote power supply included.<nextline>

09.4514.30A - 1142lm White
09.4514.14A - 1142lm Black