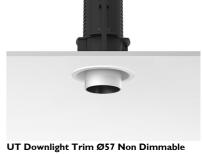

#### **UT DOWNLIGHT TRIM Ø57 NON DIMMABLE**

Number of heads

**Mounting** Ceiling recessed

Lamps description LED Array 18W 1600 lm 3000K CRI 90

Luminaire luminous flux See reference number

Voltage (V) 220/240 Environment Indoor

#### **PHYSICAL**

Cutout diameter (mm) 90
Spot diameter (mm) 57
Construction material Aluminium

Weight (kg) 0,73

**UT Downlight Trim Ø57 Non Dimmable** designed by FLOS Architectural

Recessed luminaire with LED light source. 220-240V, 50-60Hz remote power supply included.<nextline>

**UT Downlight Trim Ø57 Non Dimmable** designed by FLOS Architectural

Recessed luminaire with LED light source. 220-240V, 50-60Hz remote power supply included.<nextline>

09.4514.30A - 1142lm White
09.4514.14A - 1142lm Black