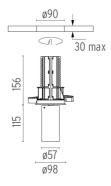

#### **PHYSICAL**

Cutout diameter (mm) 90
Spot diameter (mm) 57
Construction material Aluminium

Weight (kg) 0,73

**UT Downlight Trim Ø57 Non Dimmable** designed by FLOS Architectural

Recessed luminaire with LED light source. 220-240V, 50-60Hz remote power supply included.<nextline>