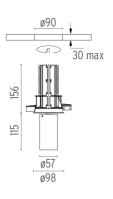

#### **PHYSICAL**

Cutout diameter (mm) 90
Spot diameter (mm) 57
Construction material Aluminium

Weight (kg) 0,73

**UT Downlight Trim Ø57 Non Dimmable** designed by FLOS Architectural

Recessed luminaire with LED light source. 220-240V, 50-60Hz remote power supply included.<nextline>