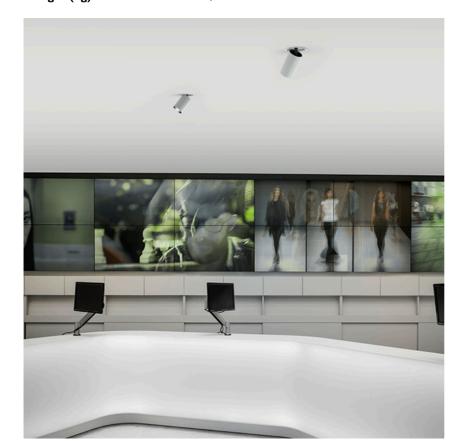

#### **UT DOWNLIGHT TRIM Ø57 NON DIMMABLE**

Number of heads

**Mounting** Ceiling recessed

Lamps description LED Array 18W 1600 lm 3000K CRI 90

Luminaire luminous flux See reference number

Voltage (V) 220/240 Environment Indoor

#### **PHYSICAL**

Cutout diameter (mm) 90
Spot diameter (mm) 57
Construction material Aluminium

Weight (kg) 0,73

**UT Downlight Trim Ø57 Non Dimmable** designed by FLOS Architectural

Recessed luminaire with LED light source. 220-240V, 50-60Hz remote power supply included.<nextline>

**UT Downlight Trim Ø57 Non Dimmable** designed by FLOS Architectural

Recessed luminaire with LED light source. 220-240V, 50-60Hz remote power supply included.<nextline>

09.4514.30A - 1142lm White
09.4514.14A - 1142lm Black