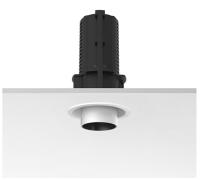

#### **UT DOWNLIGHT TRIM Ø57 NON DIMMABLE**

Number of heads

**Mounting** Ceiling recessed

Lamps description LED Array 18W 1600 lm 3000K CRI 90

Luminaire luminous flux See reference number

Voltage (V) 220/240 Environment Indoor

#### **PHYSICAL**

Cutout diameter (mm) 90
Spot diameter (mm) 57
Construction material Aluminium

Weight (kg) 0,73

**UT Downlight Trim Ø57 Non Dimmable** designed by FLOS Architectural

Recessed luminaire with LED light source. 220-240V, 50-60Hz remote power supply included.<nextline>

**UT Downlight Trim Ø57 Non Dimmable** designed by FLOS Architectural

Recessed luminaire with LED light source. 220-240V, 50-60Hz remote power supply included.<nextline>

09.4514.30A - 1142lm White
09.4514.14A - 1142lm Black