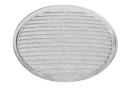

Recessed luminaire with LED light source. 220-240V, 50-60Hz remote power supply included.<nextline>

09.4514.30A - 1142lm White 09.4514.14A - 1142lm Black

08.8428.00

Honeycomb

08.0526.00

**Snoot Shielding Cone** 