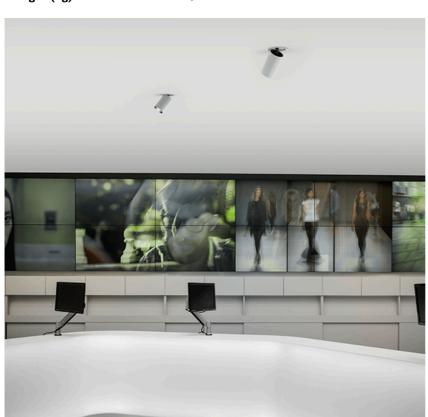

### **PHYSICAL**

Cutout diameter (mm) 90
Spot diameter (mm) 57
Construction material Aluminium

**Weight (kg)** 0,73

UT Downlight Trim Ø57 Non Dimmable designed by FLOS Architectural

Recessed luminaire with LED light source. 220-240V, 50-60Hz remote power supply included.<nextline>

UT Downlight Trim Ø57 Non Dimmable designed by FLOS Architectural

Recessed luminaire with LED light source. 220-240V, 50-60Hz remote power supply included.<nextline>

09.4512.30A - 1664lm White 09.4512.14A - 1664lm Black