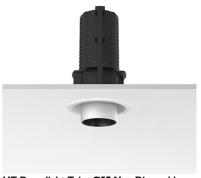

### **PHYSICAL**

Cutout diameter (mm) 90
Spot diameter (mm) 57
Construction material Aluminium

**Weight (kg)** 0,73

UT Downlight Trim Ø57 Non Dimmable designed by FLOS Architectural

Recessed luminaire with LED light source. 220-240V, 50-60Hz remote power supply included.<nextline>