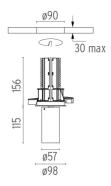

### **PHYSICAL**

Cutout diameter (mm) 90
Spot diameter (mm) 57
Construction material Aluminium

**Weight (kg)** 0,73

UT Downlight Trim Ø57 Non Dimmable designed by FLOS Architectural

Recessed luminaire with LED light source. 220-240V, 50-60Hz remote power supply included.<nextline>