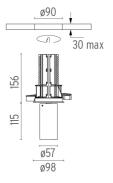

### **PHYSICAL**

Cutout diameter (mm) 90
Spot diameter (mm) 57
Construction material Aluminium

**Weight (kg)** 0,73

UT Downlight Trim Ø57 Non Dimmable designed by FLOS Architectural

Recessed luminaire with LED light source. 220-240V, 50-60Hz remote power supply included.<nextline>

UT Downlight Trim Ø57 Non Dimmable designed by FLOS Architectural

Recessed luminaire with LED light source. 220-240V, 50-60Hz remote power supply included.<nextline>

09.4512.30A - 1664lm White 09.4512.14A - 1664lm Black