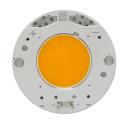

# UT Downlight Trim Ø57 Non Dimmable . Lamps

**LED Array** 

Lamp category:

LED

Socket:

Special base

Lamp type:

LED Array