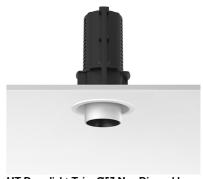

### **UT DOWNLIGHT TRIM Ø57 NON DIMMABLE**

Number of heads

Mounting Ceiling recessed

Lamps description LED Array 18W 2000 lm 3000K CRI 80

Luminaire luminous flux See reference number

Voltage (V) 220/240 Environment Indoor

### **PHYSICAL**

Cutout diameter (mm) 90
Spot diameter (mm) 57
Construction material Aluminium

**Weight (kg)** 0,73

UT Downlight Trim Ø57 Non Dimmable designed by FLOS Architectural

Recessed luminaire with LED light source. 220-240V, 50-60Hz remote power supply included.<nextline>

UT Downlight Trim Ø57 Non Dimmable designed by FLOS Architectural

Recessed luminaire with LED light source. 220-240V, 50-60Hz remote power supply included.<nextline>

09.4512.30A - 1664lm White 09.4512.14A - 1664lm Black