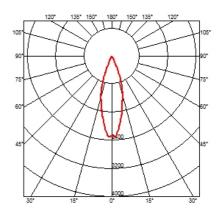

## **OPTICAL**

Reflector finish Aluminum
Aiming Adjustable
Light distribution symmetry Symmetric
Beam angle 39° Flood