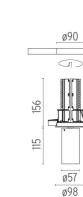

### **UT DOWNLIGHT TRIM Ø57 NON DIMMABLE**

Number of heads

Mounting Ceiling recessed

Lamps description LED Array 18W 2000 lm 3000K CRI 80

Luminaire luminous flux See reference number

Voltage (V) 220/240 Environment Indoor

### **PHYSICAL**

Cutout diameter (mm) 90
Spot diameter (mm) 57
Construction material Aluminium

**Weight (kg)** 0,73

UT Downlight Trim Ø57 Non Dimmable designed by FLOS Architectural

Recessed luminaire with LED light source. 220-240V, 50-60Hz remote power supply included.<nextline>