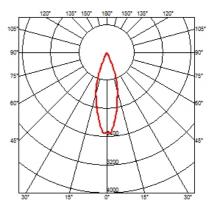

## **OPTICAL**

Reflector finish Aluminum
Aiming Adjustable
Light distribution symmetry Symmetric
Beam angle 39° Flood