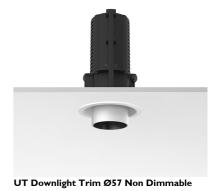

### **UT DOWNLIGHT TRIM Ø57 NON DIMMABLE**

Number of heads

Mounting Ceiling recessed

Lamps description LED Array 18W 2000 lm 3000K CRI 80

Luminaire luminous flux See reference number

Voltage (V) 220/240 Environment Indoor

### **PHYSICAL**

Cutout diameter (mm) 90
Spot diameter (mm) 57
Construction material Aluminium

**Weight (kg)** 0,73

UT Downlight Trim Ø57 Non Dimmable designed by FLOS Architectural

Recessed luminaire with LED light source. 220-240V, 50-60Hz remote power supply included.<nextline>