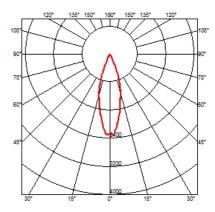

## **OPTICAL**

Reflector finish Aluminum
Aiming Adjustable
Light distribution symmetry Symmetric
Beam angle 39° Flood