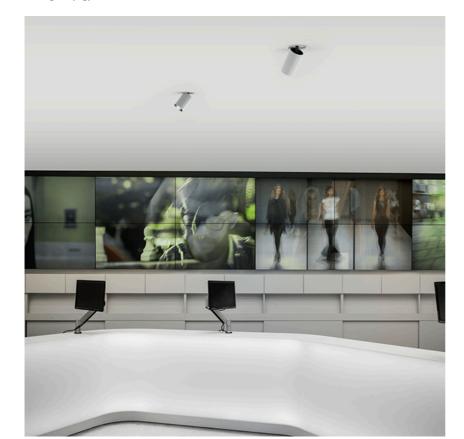

## **PHYSICAL**

Cutout diameter (mm) 90
Spot diameter (mm) 57
Construction material Aluminium

**Weight (kg)** 0,73

UT Downlight Trim Ø57 Non Dimmable designed by FLOS Architectural

Recessed luminaire with LED light source. 220-240V, 50-60Hz remote power supply included.<nextline>

**UT Downlight Trim Ø57 Non Dimmable** designed by FLOS Architectural

Recessed luminaire with LED light source. 220-240V, 50-60Hz remote power supply included.<nextline>

09.4511.30A - 1381lm White 09.4511.14A - 1381lm Black