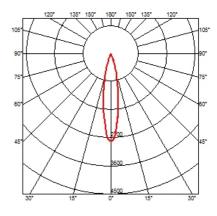

## **OPTICAL**

Reflector finish Aluminum
Aiming Adjustable
Light distribution symmetry Symmetric
Beam angle 23° Medium