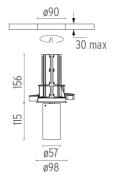

## **PHYSICAL**

Cutout diameter (mm) 90
Spot diameter (mm) 57
Construction material Aluminium

**Weight (kg)** 0,73

UT Downlight Trim Ø57 Non Dimmable designed by FLOS Architectural

Recessed luminaire with LED light source. 220-240V, 50-60Hz remote power supply included.<nextline>

**UT Downlight Trim Ø57 Non Dimmable** designed by FLOS Architectural

Recessed luminaire with LED light source. 220-240V, 50-60Hz remote power supply included.<nextline>

09.4511.30A - 1381lm White 09.4511.14A - 1381lm Black