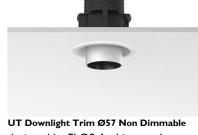

## **UT DOWNLIGHT TRIM Ø57 NON DIMMABLE**

Number of heads

Mounting Ceiling recessed

Lamps description LED Array 18W 2000 lm 3000K CRI 80

Luminaire luminous flux See reference number

Voltage (V) 220/240 Environment Indoor

## **PHYSICAL**

Cutout diameter (mm) 90
Spot diameter (mm) 57
Construction material Aluminium

**Weight (kg)** 0,73

UT Downlight Trim Ø57 Non Dimmable designed by FLOS Architectural

Recessed luminaire with LED light source. 220-240V, 50-60Hz remote power supply included.<nextline>

**UT Downlight Trim Ø57 Non Dimmable** designed by FLOS Architectural

Recessed luminaire with LED light source. 220-240V, 50-60Hz remote power supply included.<nextline>

09.4511.30A - 1381lm White 09.4511.14A - 1381lm Black