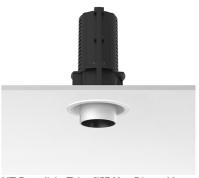

## **UT DOWNLIGHT TRIM Ø57 NON DIMMABLE**

Number of heads

Mounting Ceiling recessed

Lamps description LED Array 18W 2000 lm 3000K CRI 80

Luminaire luminous flux See reference number

Voltage (V) 220/240 Environment Indoor

## **PHYSICAL**

Cutout diameter (mm) 90
Spot diameter (mm) 57
Construction material Aluminium

**Weight (kg)** 0,73

UT Downlight Trim Ø57 Non Dimmable designed by FLOS Architectural

Recessed luminaire with LED light source. 220-240V, 50-60Hz remote power supply included.<nextline>