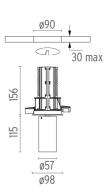

## **PHYSICAL**

Cutout diameter (mm) 90
Spot diameter (mm) 57
Construction material Aluminium

**Weight (kg)** 0,73

UT Downlight Trim Ø57 Non Dimmable designed by FLOS Architectural

Recessed luminaire with LED light source. 220-240V, 50-60Hz remote power supply included.<nextline>