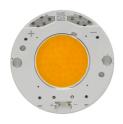

# UT Downlight Trim Ø57 Non Dimmable . Lamps

**LED Array** 

Lamp category:

LED

Socket:

Special base

Lamp type:

LED Array