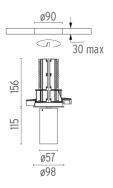

## **PHYSICAL**

Cutout diameter (mm) 90
Spot diameter (mm) 57
Construction material Aluminium

**Weight (kg)** 0,73

UT Downlight Trim Ø57 Non Dimmable designed by FLOS Architectural

Recessed luminaire with LED light source. 220-240V, 50-60Hz remote power supply included.<nextline>