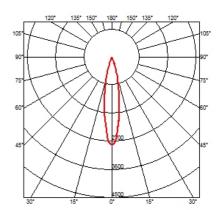

## **OPTICAL**

Reflector finish Aluminum
Aiming Adjustable
Light distribution symmetry Symmetric
Beam angle 23° Medium