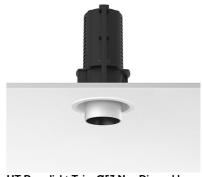

## **UT DOWNLIGHT TRIM Ø57 NON DIMMABLE**

Number of heads

Mounting Ceiling recessed

Lamps description LED Array 18W 2000 lm 3000K CRI 80

Luminaire luminous flux See reference number

Voltage (V) 220/240 Environment Indoor

## **PHYSICAL**

Cutout diameter (mm) 90
Spot diameter (mm) 57
Construction material Aluminium

**Weight (kg)** 0,73

UT Downlight Trim Ø57 Non Dimmable designed by FLOS Architectural

Recessed luminaire with LED light source. 220-240V, 50-60Hz remote power supply included.<nextline>

**UT Downlight Trim Ø57 Non Dimmable** designed by FLOS Architectural

Recessed luminaire with LED light source. 220-240V, 50-60Hz remote power supply included.<nextline>

09.4511.30A - 1381lm White 09.4511.14A - 1381lm Black