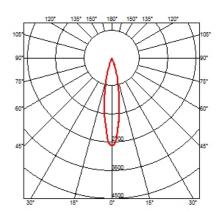

## **OPTICAL**

Reflector finish Aluminum
Aiming Adjustable
Light distribution symmetry Symmetric
Beam angle 23° Medium