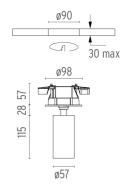

#### PHYSICAL

Cutout diameter (mm) Spot diameter (mm) Construction material Weight (kg) 90 57 Aluminium 0,83

Aluminum

Adjustable

Symmetric

39° Flood

Included Integral

Without Class II