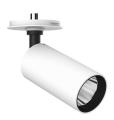

Electronic dimmable dali

UT Spot Ceiling Ø57 Dali Version designed by FLOS Architectural

Spotlight to be installed on ceiling with LED light source. 220-240V, 50-60Hz remote power supply included.

09.4472.30ADA - 1847lm White 09.4472.14ADA - 1847lm Black

### UT Spot Ceiling Ø57 Dali Version designed by FLOS Architectural

Spotlight to be installed on ceiling with LED light source. 220-240V, 50-60Hz remote power supply included.