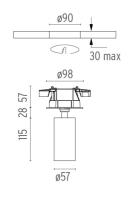

#### PHYSICAL

Cutout diameter (mm) Spot diameter (mm) Construction material Weight (kg) 90 57 Aluminium 0,83

Aluminum

Adjustable

Symmetric

39° Flood

Included Integral

Without Class II