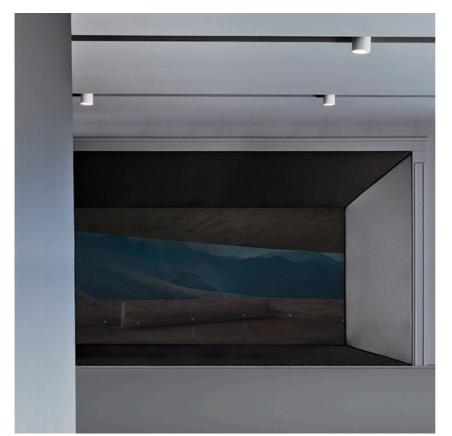

Electronic dimmable dali

UT Spot Ceiling Ø57 Dali Version designed by FLOS Architectural

Spotlight to be installed on ceiling with LED light source. 220-240V, 50-60Hz remote power supply included.

09.4472.30ADA - 1847lm White 09.4472.14ADA - 1847lm Black

### UT Spot Ceiling Ø57 Dali Version designed by FLOS Architectural

Spotlight to be installed on ceiling with LED light source. 220-240V, 50-60Hz remote power supply included.