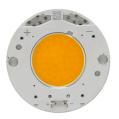

### UT Spot Ceiling Ø57 Dali Version . Accessories

FLOS

UT Spot Ceiling Ø57 Dali Version . Lamps

LED Array LED Socket: Special base Lamp type: LED Array