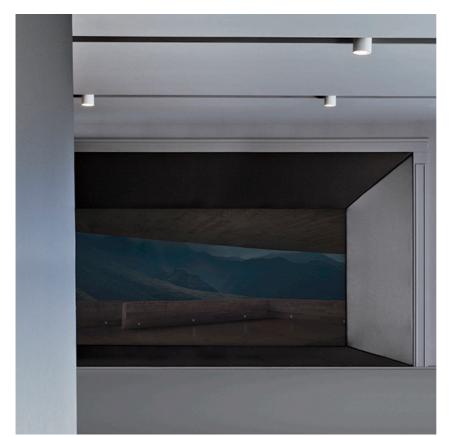

23° Medium

UT Spot Ceiling Ø57 Dali Version designed by FLOS Architectural

Spotlight to be installed on ceiling with LED light source. 220-240V, 50-60Hz remote power supply included.

09.4471.30ADA - 1532lm White 09.4471.14ADA - 1532lm Black

#### UT Spot Ceiling Ø57 Dali Version designed by FLOS Architectural

Spotlight to be installed on ceiling with LED light source. 220-240V, 50-60Hz remote power supply included.