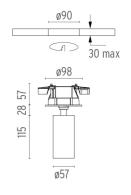

### PHYSICAL

Cutout diameter (mm) Spot diameter (mm) Construction material Weight (kg) 90 57 Aluminium 0,83

Aluminum

Adjustable

Symmetric

Included Integral

Without Class II

Electronic dimmable dali