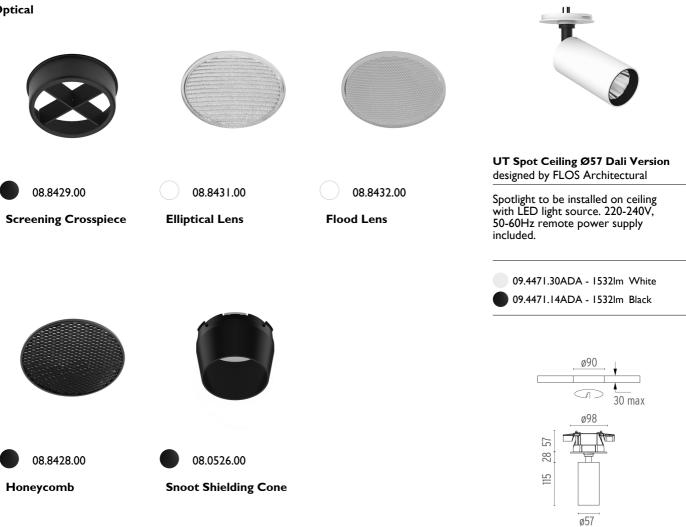

### UT Spot Ceiling Ø57 Dali Version . Accessories

FLOS

UT Spot Ceiling Ø57 Dali Version . Lamps

LED Array LED Socket: Special base Lamp type: LED Array

I Ceiling surface LED Array 21,5W 2150 Im 4000K CRI 90 See reference number 220/240 Indoor Screening crosspiece, lenses and Honeycomb directly installable on the head of the luminaire without needing any fastening accessory. Installation compatible with Honeycomb + Lense at the same time.

23° Medium

UT Spot Ceiling Ø57 Dali Version designed by FLOS Architectural

Spotlight to be installed on ceiling with LED light source. 220-240V, 50-60Hz remote power supply included.

09.4471.30ADA - 1532lm White 09.4471.14ADA - 1532lm Black

#### UT Spot Ceiling Ø57 Dali Version designed by FLOS Architectural

Spotlight to be installed on ceiling with LED light source. 220-240V, 50-60Hz remote power supply included.