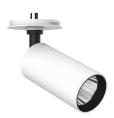

23° Medium

UT Spot Ceiling Ø57 Dali Version designed by FLOS Architectural

Spotlight to be installed on ceiling with LED light source. 220-240V, 50-60Hz remote power supply included.

09.4471.30ADA - 1532lm White 09.4471.14ADA - 1532lm Black

#### UT Spot Ceiling Ø57 Dali Version designed by FLOS Architectural

Spotlight to be installed on ceiling with LED light source. 220-240V, 50-60Hz remote power supply included.