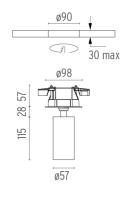

#### UT SPOT CEILING Ø57 DALI VERSION

| Number of heads         |
|-------------------------|
| Mounting                |
| Lamps description       |
| Luminaire luminous flux |
| Voltage (V)             |
| Environment             |
| Notes                   |
|                         |

### PHYSICAL

Cutout diameter (mm) Spot diameter (mm) Construction material Weight (kg) 90 57 Aluminium 0,83

Aluminum

Adjustable

Symmetric

Included Integral

Without Class II

Electronic dimmable dali