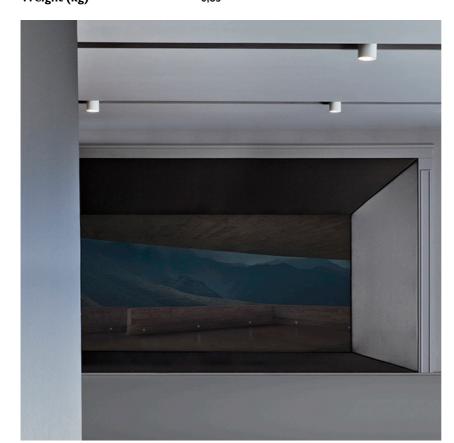

#### **UT SPOT CEILING Ø57 DALI VERSION**

**Number of heads** 

**Mounting** Ceiling surface

LED Array 21,5W 2150 lm 4000K CRI 90 Lamps description

See reference number Luminaire luminous flux

Voltage (V) 220/240 **Environment** Indoor

#### **PHYSICAL**

Cutout diameter (mm) 90 Spot diameter (mm) 57

**Construction material** Aluminium Weight (kg) 0,83