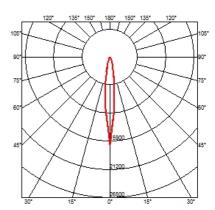

Reflector finish Aluminum **Aiming** Adjustable Light distribution symmetry Symmetric Beam angle 13° Spot