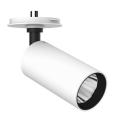

### UT Spot Ceiling Ø57 Dali Version designed by FLOS Architectural

Spotlight to be installed on ceiling with LED light source. 220-240V, 50-60Hz remote power supply included.