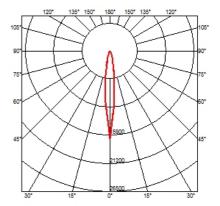

Reflector finish Aluminum **Aiming** Adjustable Light distribution symmetry Symmetric Beam angle 13° Spot