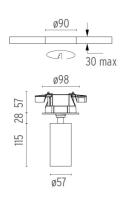

#### **PHYSICAL**

Cutout diameter (mm) 90 Spot diameter (mm) 57

**Construction material** Aluminium Weight (kg) 0,83

#### **UT SPOT CEILING Ø57 DALI VERSION**

**Number of heads** 

**Mounting** Ceiling surface

LED Array 21,5W 2150 lm 4000K CRI 90 Lamps description

See reference number Luminaire luminous flux

Voltage (V) 220/240 **Environment** Indoor