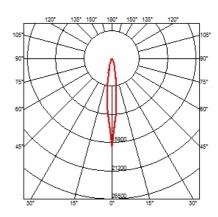

Reflector finish Aluminum **Aiming** Adjustable Light distribution symmetry Symmetric Beam angle 13° Spot