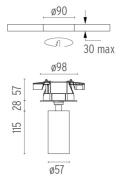

#### **PHYSICAL**

Cutout diameter (mm) 90 Spot diameter (mm) 57

**Construction material** Aluminium Weight (kg) 0,83

Reflector finish Aluminum **Aiming** Adjustable Light distribution symmetry Symmetric Beam angle 13° Spot