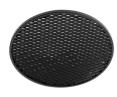

09.4470.30ADA - I728lm White 09.4470.14ADA - I728lm Black

08.8428.00

Honeycomb

08.0526.00

**Snoot Shielding Cone** 