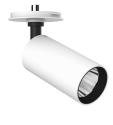

### UT Spot Ceiling Ø57 Dali Version designed by FLOS Architectural

Spotlight to be installed on ceiling with LED light source. 220-240V, 50-60Hz remote power supply included.

#### **UT SPOT CEILING Ø57 DALI VERSION**

**Number of heads** 

**Mounting** Ceiling surface

LED Array 21,5W 2150 lm 4000K CRI 90 Lamps description

See reference number Luminaire luminous flux

Voltage (V) 220/240 **Environment** Indoor

#### **PHYSICAL**

Cutout diameter (mm) 90 Spot diameter (mm) 57

**Construction material** Aluminium Weight (kg) 0,83