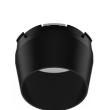

## **UT Spot Ceiling Ø57** designed by FLOS Architectural

Spotlight to be installed on ceiling with LED light source. 220-240V, 50-60Hz remote power supply included.

## **Optical**

08.8429.00

Screening Crosspiece

08.8431.00 Elliptical Lens 08.8432.00

Flood Lens

UT Spot Ceiling Ø57
designed by FLOS Architectural

Spotlight to be installed on ceiling with LED light source. 220-240V, 50-60Hz remote power supply included.

# UT Spot Ceiling Ø57 designed by FLOS Architectural

Spotlight to be installed on ceiling with LED light source. 220-240V, 50-60Hz remote power supply included.

09.4470.30A - 1728lm White
09.4470.14A - 1728lm Black