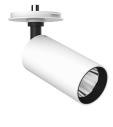

## **UT Spot Ceiling Ø57** designed by FLOS Architectural

Spotlight to be installed on ceiling with LED light source. 220-240V, 50-60Hz remote power supply included.

White

Black

09.4470.30A - 1728lm

09.4470.14A - 1728lm

08.8428.00

Honeycomb

08.0526.00

**Snoot Shielding Cone** 

# UT Spot Ceiling Ø57 designed by FLOS Architectural

Spotlight to be installed on ceiling with LED light source. 220-240V, 50-60Hz remote power supply included.

09.4470.30A - 1728lm White
09.4470.14A - 1728lm Black