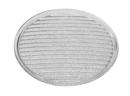

Screening crosspiece, lenses and Honeycomb directly installable on the head of the luminaire without needing Notes

any fastening accessory. Installation compatible with

Honeycomb + Lense at the same time.

## **Optical**

08.8429.00

Screening Crosspiece

08.8431.00 Elliptical Lens 08.8432.00

Flood Lens

UT Spot Ceiling Ø57
designed by FLOS Architectural

Spotlight to be installed on ceiling with LED light source. 220-240V, 50-60Hz remote power supply included.

White

Black

09.4470.30A - 1728lm

09.4470.14A - 1728lm

08.8428.00

Honeycomb

08.0526.00

**Snoot Shielding Cone** 