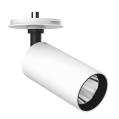

## **UT Spot Ceiling Ø57** designed by FLOS Architectural

Spotlight to be installed on ceiling with LED light source. 220-240V, 50-60Hz remote power supply included.

# UT Spot Ceiling Ø57 designed by FLOS Architectural

Spotlight to be installed on ceiling with LED light source. 220-240V, 50-60Hz remote power supply included.

09.4470.30A - 1728lm White
09.4470.14A - 1728lm Black