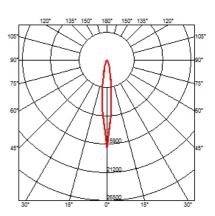

Reflector finish Aluminum **Aiming** Adjustable Light distribution symmetry Symmetric Beam angle 13° Spot