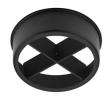

Screening crosspiece, lenses and Honeycomb directly installable on the head of the luminaire without needing Notes

any fastening accessory. Installation compatible with

Honeycomb + Lense at the same time.

## **Optical**

08.8429.00

Screening Crosspiece

08.8431.00 Elliptical Lens 08.8432.00

Flood Lens

UT Spot Ceiling Ø57
designed by FLOS Architectural

Spotlight to be installed on ceiling with LED light source. 220-240V, 50-60Hz remote power supply included.

White

Black

09.4470.30A - 1728lm

09.4470.14A - 1728lm

08.8428.00

Honeycomb

08.0526.00

**Snoot Shielding Cone** 