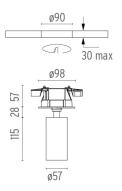

#### **PHYSICAL**

Cutout diameter (mm) 90 Spot diameter (mm) 57

**Construction material** Aluminium Weight (kg) 0,83