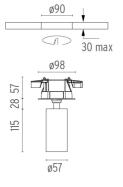

#### **UT SPOT CEILING Ø57**

**Number of heads** 

**Mounting** Ceiling surface

LED Array 21,5W 2150 lm 4000K CRI 90 Lamps description

See reference number Luminaire luminous flux

Voltage (V) 220/240 **Environment** Indoor

#### **PHYSICAL**

Cutout diameter (mm) 90 Spot diameter (mm) 57

**Construction material** Aluminium Weight (kg) 0,83