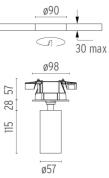

#### **UT SPOT CEILING Ø57**

**Number of heads** 

**Mounting** Ceiling surface

LED Array 21,5W 2150 lm 4000K CRI 90 Lamps description

See reference number Luminaire luminous flux

Voltage (V) 220/240 **Environment** Indoor

#### **PHYSICAL**

Cutout diameter (mm) 90 Spot diameter (mm) 57

**Construction material** Aluminium Weight (kg) 0,83