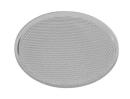

Screening crosspiece, lenses and Honeycomb directly installable on the head of the luminaire without needing Notes

any fastening accessory. Installation compatible with

Honeycomb + Lense at the same time.

## **Optical**

08.8429.00

Screening Crosspiece

08.8431.00 Elliptical Lens 08.8432.00

Flood Lens

UT Spot Ceiling Ø57
designed by FLOS Architectural

Spotlight to be installed on ceiling with LED light source. 220-240V, 50-60Hz remote power supply included.

White

Black

09.4470.30A - 1728lm

09.4470.14A - 1728lm

08.8428.00

Honeycomb

08.0526.00

**Snoot Shielding Cone** 