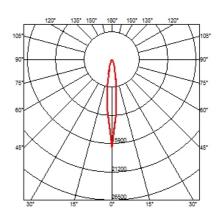

Reflector finish Aluminum **Aiming** Adjustable Light distribution symmetry Symmetric Beam angle 13° Spot