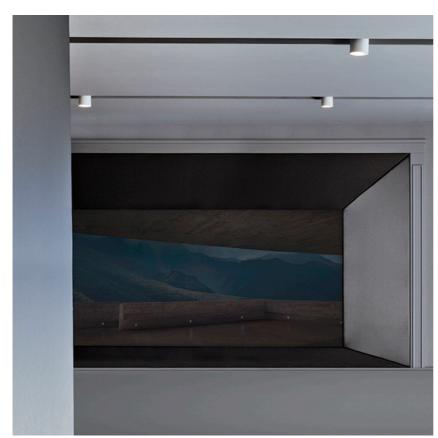

## **UT Spot Ceiling Ø57** designed by FLOS Architectural

Spotlight to be installed on ceiling with LED light source. 220-240V, 50-60Hz remote power supply included.

# UT Spot Ceiling Ø57 designed by FLOS Architectural

Spotlight to be installed on ceiling with LED light source. 220-240V, 50-60Hz remote power supply included.

09.4470.30A - 1728lm White
09.4470.14A - 1728lm Black