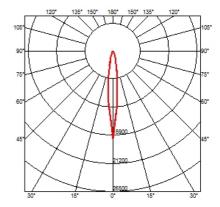

Reflector finish Aluminum **Aiming** Adjustable Light distribution symmetry Symmetric Beam angle 13° Spot