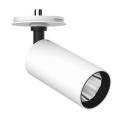

## **UT Spot Ceiling Ø57** designed by FLOS Architectural

Spotlight to be installed on ceiling with LED light source. 220-240V, 50-60Hz remote power supply included.

# UT Spot Ceiling Ø57 designed by FLOS Architectural

Spotlight to be installed on ceiling with LED light source. 220-240V, 50-60Hz remote power supply included.

09.4470.30A - 1728lm White
09.4470.14A - 1728lm Black