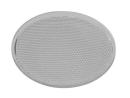

Screening Crosspiece Elliptical Lens

Flood Lens

09.4465.30ADA - 1773lm White

09.4465.14ADA - 1773lm Black

included.

08.8428.00

08.0526.00

Honeycomb