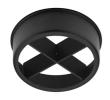

Notes Screening crosspiece, lenses and Honeycomb directly installable on the head of the luminaire without needing

any fastening accessory. Installation compatible with

Honeycomb + Lense at the same time.

Screening Crosspiece Elliptical Lens

Flood Lens

09.4465.30ADA - 1773lm White

09.4465.14ADA - 1773lm Black

included.

08.8428.00

08.0526.00

Honeycomb