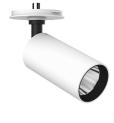

# UT Spot Ceiling Ø57 Dali Version designed by FLOS Architectural

Spotlight to be installed on ceiling with LED light source. 220-240V, 50-60Hz remote power supply included.

# **Optical**

**UT Spot Ceiling Ø57 Dali Version** designed by FLOS Architectural

Spotlight to be installed on ceiling with LED light source. 220-240V, 50-60Hz remote power supply

08.8429.00

08.8431.00

08.8432.00

**UT Spot Ceiling Ø57 Dali Version** designed by FLOS Architectural

Spotlight to be installed on ceiling with LED light source. 220-240V, 50-60Hz remote power supply included.

09.4465.30ADA - 1773lm White 09.4465.14ADA - 1773lm Black