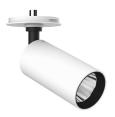

# UT Spot Ceiling Ø57 Dali Version designed by FLOS Architectural

Spotlight to be installed on ceiling with LED light source. 220-240V, 50-60Hz remote power supply included.

**UT Spot Ceiling Ø57 Dali Version** designed by FLOS Architectural

Spotlight to be installed on ceiling with LED light source. 220-240V, 50-60Hz remote power supply included.

09.4465.30ADA - 1773lm White 09.4465.14ADA - 1773lm Black