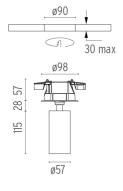

### **PHYSICAL**

Cutout diameter (mm) 90 Spot diameter (mm) 57

Construction material Aluminium
Weight (kg) 0,83

# UT Spot Ceiling Ø57 Dali Version designed by FLOS Architectural

Spotlight to be installed on ceiling with LED light source. 220-240V, 50-60Hz remote power supply included.