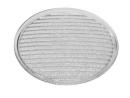

Screening Crosspiece Elliptical Lens

Flood Lens

09.4465.30ADA - 1773lm White

09.4465.14ADA - 1773lm Black

included.

08.8428.00

08.0526.00

Honeycomb

**Snoot Shielding Cone** 