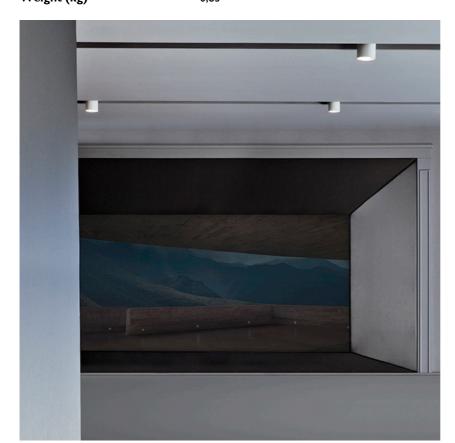

# UT Spot Ceiling Ø57 Dali Version designed by FLOS Architectural

Spotlight to be installed on ceiling with LED light source. 220-240V, 50-60Hz remote power supply included.

# **Optical**

**UT Spot Ceiling Ø57 Dali Version** designed by FLOS Architectural

Spotlight to be installed on ceiling with LED light source. 220-240V, 50-60Hz remote power supply

08.8429.00

08.8431.00

08.8432.00