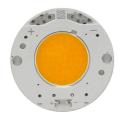

# UT Spot Ceiling Ø57 Dali Version . Lamps

**LED Array** 

Lamp category:

LED

Socket:

Special base

Lamp type:

LED Array