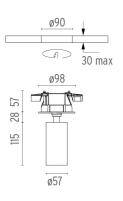

### **PHYSICAL**

Cutout diameter (mm) 90 Spot diameter (mm) 57

Construction material Aluminium
Weight (kg) 0,83