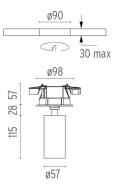

### **PHYSICAL**

Cutout diameter (mm) 90 Spot diameter (mm) 57

Construction material Aluminium
Weight (kg) 0,83

### **UT SPOT CEILING Ø57 DALI VERSION**

Number of heads

Mounting Ceiling surface

Lamps description LED Array 21,5W 2080 lm 3000K CRI 90

Luminaire luminous flux See reference number

Voltage (V) 220/240 Environment Indoor