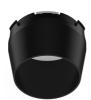

### **UT Spot Ceiling Ø57** designed by FLOS Architectural

Spotlight to be installed on ceiling with LED light source. 220-240V, 50-60Hz remote power supply included.

#### **UT SPOT CEILING Ø57**

**Number of heads** 

**Mounting** Ceiling surface

LED Array 21,5W 2080 Im 3000K CRI 90 Lamps description

See reference number Luminaire luminous flux

Voltage (V) 220/240 **Environment** Indoor

#### **PHYSICAL**

Cutout diameter (mm) 90 Spot diameter (mm) 57

**Construction material** Aluminium Weight (kg) 0,83