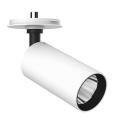

### **UT Spot Ceiling Ø57** designed by FLOS Architectural

Spotlight to be installed on ceiling with LED light source. 220-240V, 50-60Hz remote power supply included.

## **Optical**

08.8429.00

**Screening Crosspiece** 

08.8431.00 **Elliptical Lens**  08.8432.00

Flood Lens

UT Spot Ceiling Ø57 designed by FLOS Architectural

Spotlight to be installed on ceiling with LED light source. 220-240V, 50-60Hz remote power supply included.

UT Spot Ceiling Ø57 designed by FLOS Architectural

Spotlight to be installed on ceiling with LED light source. 220-240V, 50-60Hz remote power supply included.

09.4465.30A - 1773lm White 09.4465.14A - 1773lm Black