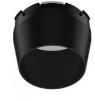

### **UT Spot Ceiling Ø57** designed by FLOS Architectural

Spotlight to be installed on ceiling with LED light source. 220-240V, 50-60Hz remote power supply included.

#### **UT SPOT CEILING Ø57**

**Number of heads** 

**Mounting** Ceiling surface

LED Array 21,5W 2080 Im 3000K CRI 90 Lamps description

See reference number Luminaire luminous flux

Voltage (V) 220/240 **Environment** Indoor

#### **PHYSICAL**

Cutout diameter (mm) 90 Spot diameter (mm) 57

**Construction material** Aluminium Weight (kg) 0,83