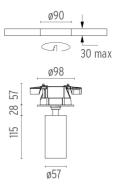

#### **PHYSICAL**

Cutout diameter (mm) 90 Spot diameter (mm) 57

**Construction material** Aluminium Weight (kg) 0,83

09.4465.30A - 1773lm White 09.4465.14A - 1773lm Black

08.8428.00

Honeycomb

08.0526.00

**Snoot Shielding Cone** 

30 max 28 115 ø57