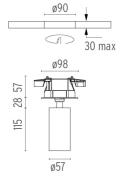

#### **PHYSICAL**

Cutout diameter (mm) 90 Spot diameter (mm) 57

**Construction material** Aluminium Weight (kg) 0,83

09.4465.30A - 1773lm White 09.4465.14A - 1773lm Black

08.8428.00

Honeycomb

08.0526.00

**Snoot Shielding Cone** 

30 max 28 115 ø57