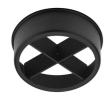

Notes Screening crosspiece, lenses and Honeycomb directly installable on the head of the luminaire without needing

any fastening accessory. Installation compatible with

Honeycomb + Lense at the same time.

# **Optical**

08.8429.00

**Screening Crosspiece** 

08.8431.00 Elliptical Lens 08.8432.00

Flood Lens

**UT Spot Ceiling Ø57 Dali Version** designed by FLOS Architectural

Spotlight to be installed on ceiling with LED light source. 220-240V, 50-60Hz remote power supply included.