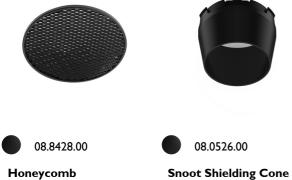

Notes Screening crosspiece, lenses and Honeycomb directly installable on the head of the luminaire without needing

any fastening accessory. Installation compatible with

Honeycomb + Lense at the same time.

## UT Spot Ceiling Ø57 Dali Version . Accessories