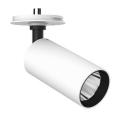

### **PHYSICAL**

Cutout diameter (mm) 90 Spot diameter (mm) 57

Construction material Aluminium
Weight (kg) 0,83