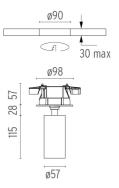

### **PHYSICAL**

Cutout diameter (mm) 90 Spot diameter (mm) 57

Construction material Aluminium
Weight (kg) 0,83