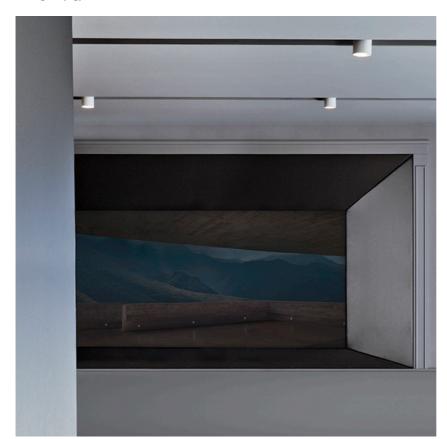

# UT Spot Ceiling Ø57 Dali Version designed by FLOS Architectural

Spotlight to be installed on ceiling with LED light source. 220-240V, 50-60Hz remote power supply included.

09.4464.30ADA - 1471Im White
09.4464.14ADA - 1471Im Black

# **Optical**

08.8429.00

**Screening Crosspiece** 

08.8431.00 Elliptical Lens 08.8432.00

Flood Lens

**UT Spot Ceiling Ø57 Dali Version** designed by FLOS Architectural

Spotlight to be installed on ceiling with LED light source. 220-240V, 50-60Hz remote power supply included.

**UT Spot Ceiling Ø57 Dali Version** designed by FLOS Architectural

Spotlight to be installed on ceiling with LED light source. 220-240V, 50-60Hz remote power supply included.

09.4464.30ADA - 1471Im White
09.4464.14ADA - 1471Im Black