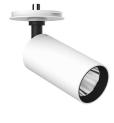

# UT Spot Ceiling Ø57 Dali Version designed by FLOS Architectural

Spotlight to be installed on ceiling with LED light source. 220-240V, 50-60Hz remote power supply included.

09.4464.30ADA - 1471Im White
09.4464.14ADA - 1471Im Black

# **Optical**

08.8429.00

**Screening Crosspiece** 

08.8431.00 Elliptical Lens 08.8432.00

Flood Lens

**UT Spot Ceiling Ø57 Dali Version** designed by FLOS Architectural

Spotlight to be installed on ceiling with LED light source. 220-240V, 50-60Hz remote power supply included.

**UT Spot Ceiling Ø57 Dali Version** designed by FLOS Architectural

Spotlight to be installed on ceiling with LED light source. 220-240V, 50-60Hz remote power supply included.

09.4464.30ADA - 1471Im White
09.4464.14ADA - 1471Im Black