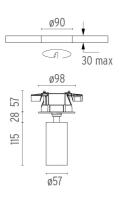

### **PHYSICAL**

Cutout diameter (mm) 90 Spot diameter (mm) 57

Construction material Aluminium
Weight (kg) 0,83

### **UT SPOT CEILING Ø57 DALI VERSION**

Number of heads

Mounting Ceiling surface

Lamps description LED Array 21,5W 2080 lm 3000K CRI 90

Luminaire luminous flux See reference number

Voltage (V) 220/240 Environment Indoor