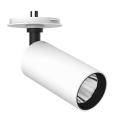

# UT Spot Ceiling Ø57 Dali Version designed by FLOS Architectural

Spotlight to be installed on ceiling with LED light source. 220-240V, 50-60Hz remote power supply included.

09.4464.30ADA - 1471Im White
09.4464.14ADA - 1471Im Black

09.4464.30ADA - 1471lm White
09.4464.14ADA - 1471lm Black

**UT Spot Ceiling Ø57 Dali Version** designed by FLOS Architectural

Spotlight to be installed on ceiling with LED light source. 220-240V, 50-60Hz remote power supply included.

09.4464.30ADA - 1471Im White
09.4464.14ADA - 1471Im Black