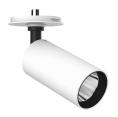

### **UT Spot Ceiling Ø57** designed by FLOS Architectural

Spotlight to be installed on ceiling with LED light source. 220-240V, 50-60Hz remote power supply included.

Spotlight to be installed on ceiling with LED light source. 220-240V, 50-60Hz remote power supply included.

09.4464.30A - 1471Im

White

09.4464.14A - 1471lm

Black

30 max

08.8428.00

Honeycomb