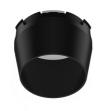

ransformer type Electronic Without **Emergency** Class II **Insulation class** 

#### **PHYSICAL**

Cutout diameter (mm) 90 Spot diameter (mm) 57

**Construction material** Aluminium Weight (kg) 0,83





### **UT Spot Ceiling Ø57** designed by FLOS Architectural

Spotlight to be installed on ceiling with LED light source. 220-240V, 50-60Hz remote power supply included.





### **CERTIFICATIONS**



















## UT Spot Ceiling Ø57 . Accessories

## **Optical**









08.8429.00

08.8431.00

08.8432.00

UT Spot Ceiling Ø57 designed by FLOS Architectural

**Screening Crosspiece** 

**Elliptical Lens** 

Flood Lens

Spotlight to be installed on ceiling with LED light source. 220-240V, 50-60Hz remote power supply included.

09.4464.30A - 1471Im

White

09.4464.14A - 1471lm

Black





30 max



08.8428.00

Honeycomb

08.0526.00

**Snoot Shielding Cone** 

# **CERTIFICATIONS**

















Flos.architectural@flos.com www.flos.com



## UT Spot Ceiling Ø57. Lamps



**LED Array** 

Lamp category:

LED

Socket:

Special base

Lamp type:

LED Array



UT Spot Ceiling Ø57 designed by FLOS Architectural

Spotlight to be installed on ceiling with LED light source. 220-240V, 50-60Hz remote power supply included.

09.4464.30A - 1471Im White
09.4464.14A - 1471Im Black



# **CERTIFICATIONS**















IP 20