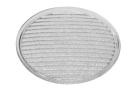

## **Optical**

08.8429.00

08.8431.00

08.8432.00

UT Spot Ceiling Ø57 designed by FLOS Architectural

**Screening Crosspiece** 

**Elliptical Lens** 

Flood Lens

Spotlight to be installed on ceiling with LED light source. 220-240V, 50-60Hz remote power supply included.

09.4464.30A - 1471Im

White

09.4464.14A - 1471lm

Black

30 max

08.8428.00

Honeycomb