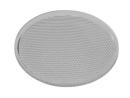

## **Optical**

08.8429.00

08.8431.00

08.8432.00

UT Spot Ceiling Ø57 designed by FLOS Architectural

**Screening Crosspiece** 

**Elliptical Lens** 

Flood Lens

Spotlight to be installed on ceiling with LED light source. 220-240V, 50-60Hz remote power supply included.

09.4464.30A - 1471Im

White

09.4464.14A - 1471lm

Black

30 max

08.8428.00

Honeycomb