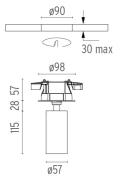

#### **UT SPOT CEILING Ø57**

**Number of heads** 

**Mounting** Ceiling surface

LED Array 21,5W 2080 Im 3000K CRI 90 Lamps description

See reference number Luminaire luminous flux

Voltage (V) 220/240 **Environment** Indoor

#### **PHYSICAL**

Cutout diameter (mm) 90 Spot diameter (mm) 57

**Construction material** Aluminium Weight (kg) 0,83

### **UT Spot Ceiling Ø57** designed by FLOS Architectural

Spotlight to be installed on ceiling with LED light source. 220-240V, 50-60Hz remote power supply included.