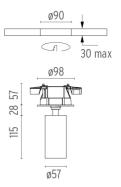

#### **UT SPOT CEILING Ø57**

**Number of heads** 

**Mounting** Ceiling surface

LED Array 21,5W 2080 Im 3000K CRI 90 Lamps description

See reference number Luminaire luminous flux

Voltage (V) 220/240 **Environment** Indoor

#### **PHYSICAL**

Cutout diameter (mm) 90 Spot diameter (mm) 57

**Construction material** Aluminium Weight (kg) 0,83

### **UT Spot Ceiling Ø57** designed by FLOS Architectural

Spotlight to be installed on ceiling with LED light source. 220-240V, 50-60Hz remote power supply included.