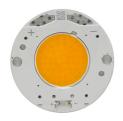

## UT Spot Ceiling Ø57. Lamps

**LED Array** 

Lamp category:

LED

Socket:

Special base

Lamp type:

LED Array