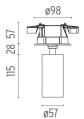

#### **UT SPOT CEILING Ø57**

**Number of heads** 

**Mounting** Ceiling surface

LED Array 21,5W 2080 Im 3000K CRI 90 Lamps description

See reference number Luminaire luminous flux

Voltage (V) 220/240 **Environment** Indoor

#### **PHYSICAL**

Cutout diameter (mm) 90 Spot diameter (mm) 57

**Construction material** Aluminium Weight (kg) 0,83