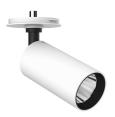

### **UT Spot Ceiling Ø57** designed by FLOS Architectural

Spotlight to be installed on ceiling with LED light source. 220-240V, 50-60Hz remote power supply included.

Spotlight to be installed on ceiling with LED light source. 220-240V, 50-60Hz remote power supply included.

09.4464.30A - 1471Im

White

09.4464.14A - 1471lm

Black

30 max

08.8428.00

Honeycomb