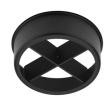

## UT Spot Ceiling Ø57 . Accessories

## **Optical**

08.8429.00

08.8431.00

08.8432.00

UT Spot Ceiling Ø57 designed by FLOS Architectural

**Screening Crosspiece** 

**Elliptical Lens** 

Flood Lens

Screening crosspiece, lenses and Honeycomb directly installable on the head of the luminaire without needing Notes

any fastening accessory. Installation compatible with

Honeycomb + Lense at the same time.