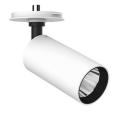

### **UT Spot Ceiling Ø57** designed by FLOS Architectural

Spotlight to be installed on ceiling with LED light source. 220-240V, 50-60Hz remote power supply included.

Spotlight to be installed on ceiling with LED light source. 220-240V, 50-60Hz remote power supply included.

09.4464.30A - 1471Im

White

09.4464.14A - 1471lm

Black

30 max

08.8428.00

Honeycomb

UT Spot Ceiling Ø57 designed by FLOS Architectural

Spotlight to be installed on ceiling with LED light source. 220-240V, 50-60Hz remote power supply included.

09.4464.30A - 1471Im White
09.4464.14A - 1471Im Black