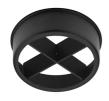

## **Optical**

08.8429.00

**Screening Crosspiece** 

08.8431.00 Elliptical Lens 08.8432.00

00.0 132.00

Flood Lens

**UT Spot Ceiling Ø57 Dali Version** designed by FLOS Architectural

Spotlight to be installed on ceiling with LED light source. 220-240V, 50-60Hz remote power supply included.

09.4463.30ADA - 1659lm White
09.4463.14ADA - 1659lm Black

08.8428.00

Honeycomb

08.0526.00

**Snoot Shielding Cone** 