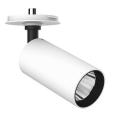

#### **PHYSICAL**

Cutout diameter (mm) 90 Spot diameter (mm) 57

Construction material Aluminium
Weight (kg) 0,83