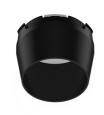

# UT Spot Ceiling Ø57 Dali Version designed by FLOS Architectural

Spotlight to be installed on ceiling with LED light source. 220-240V, 50-60Hz remote power supply included.

09.4463.30ADA - 1659lm White 09.4463.14ADA - 1659lm Black

#### **PHYSICAL**

Cutout diameter (mm) 90 Spot diameter (mm) 57

Construction material Aluminium
Weight (kg) 0,83