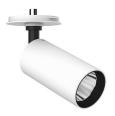

# UT Spot Ceiling Ø57 Dali Version designed by FLOS Architectural

Spotlight to be installed on ceiling with LED light source. 220-240V, 50-60Hz remote power supply included.

09.4463.30ADA - 1659lm White 09.4463.14ADA - 1659lm Black