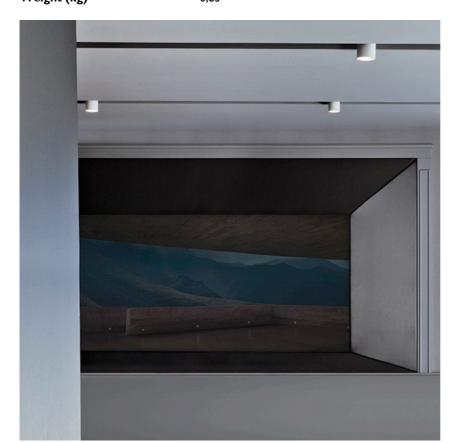

# UT Spot Ceiling Ø57 Dali Version designed by FLOS Architectural

Spotlight to be installed on ceiling with LED light source. 220-240V, 50-60Hz remote power supply included.

09.4463.30ADA - 1659lm White 09.4463.14ADA - 1659lm Black

**UT Spot Ceiling Ø57 Dali Version** designed by FLOS Architectural

Spotlight to be installed on ceiling with LED light source. 220-240V, 50-60Hz remote power supply included.

09.4463.30ADA - 1659lm White 09.4463.14ADA - 1659lm Black