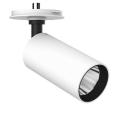

# UT Spot Ceiling Ø57 Dali Version designed by FLOS Architectural

Spotlight to be installed on ceiling with LED light source. 220-240V, 50-60Hz remote power supply included.

09.4463.30ADA - 1659lm White 09.4463.14ADA - 1659lm Black

**UT Spot Ceiling Ø57 Dali Version** designed by FLOS Architectural

Spotlight to be installed on ceiling with LED light source. 220-240V, 50-60Hz remote power supply included.

09.4463.30ADA - 1659lm White 09.4463.14ADA - 1659lm Black