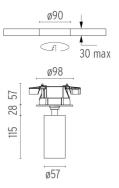

#### **PHYSICAL**

Cutout diameter (mm) 90 Spot diameter (mm) 57

Construction material Aluminium
Weight (kg) 0,83