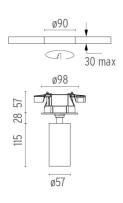

#### **PHYSICAL**

Cutout diameter (mm) 90 Spot diameter (mm) 57

Construction material Aluminium
Weight (kg) 0,83

#### **UT SPOT CEILING Ø57 DALI VERSION**

Number of heads

Mounting Ceiling surface

Lamps description LED Array 21,5W 2080 lm 3000K CRI 90

Luminaire luminous flux See reference number

Voltage (V) 220/240 Environment Indoor