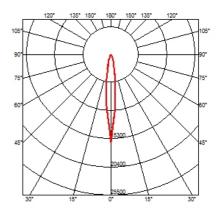

Reflector finish Aluminum **Aiming** Adjustable Light distribution symmetry Symmetric Beam angle 13° Spot