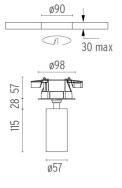

### **PHYSICAL**

Cutout diameter (mm) 90 Spot diameter (mm) 57

**Construction material** Aluminium Weight (kg) 0,83