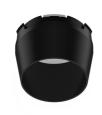

# UT Spot Ceiling Ø57 designed by FLOS Architectural

Spotlight to be installed on ceiling with LED light source. 220-240V, 50-60Hz remote power supply included.

08.8428.00

Honeycomb

08.0526.00

**Snoot Shielding Cone** 