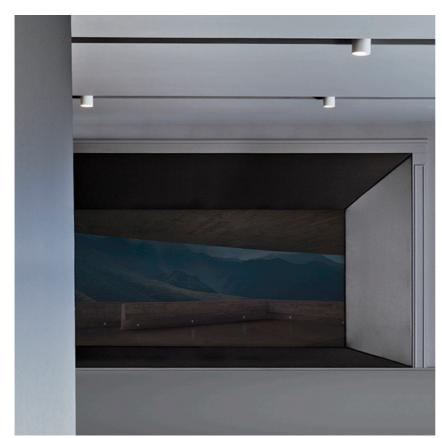

## **UT Spot Ceiling Ø57** designed by FLOS Architectural

Spotlight to be installed on ceiling with LED light source. 220-240V, 50-60Hz remote power supply included.

# UT Spot Ceiling Ø57 designed by FLOS Architectural

Spotlight to be installed on ceiling with LED light source. 220-240V, 50-60Hz remote power supply included.

08.8428.00

Honeycomb

08.0526.00

**Snoot Shielding Cone** 

# UT Spot Ceiling Ø57 designed by FLOS Architectural

Spotlight to be installed on ceiling with LED light source. 220-240V, 50-60Hz remote power supply included.

09.4463.30A - 1659lm White
09.4463.14A - 1659lm Black