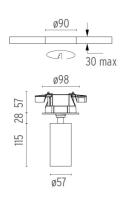

### **PHYSICAL**

Cutout diameter (mm) 90 Spot diameter (mm) 57

**Construction material** Aluminium Weight (kg) 0,83