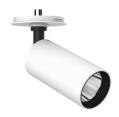

### **UT SPOT CEILING Ø57**

**Number of heads** 

**Mounting** Ceiling surface

LED Array 21,5W 2080 Im 3000K CRI 90 Lamps description

See reference number Luminaire luminous flux

Voltage (V) 220/240 **Environment** Indoor

## **UT Spot Ceiling Ø57** designed by FLOS Architectural

Spotlight to be installed on ceiling with LED light source. 220-240V, 50-60Hz remote power supply included.

# UT Spot Ceiling Ø57 designed by FLOS Architectural

Spotlight to be installed on ceiling with LED light source. 220-240V, 50-60Hz remote power supply included.

08.8428.00

Honeycomb

08.0526.00

**Snoot Shielding Cone** 

# UT Spot Ceiling Ø57 designed by FLOS Architectural

Spotlight to be installed on ceiling with LED light source. 220-240V, 50-60Hz remote power supply included.

09.4463.30A - 1659lm White
09.4463.14A - 1659lm Black