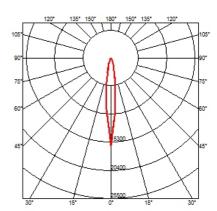

Reflector finish Aluminum **Aiming** Adjustable Light distribution symmetry Symmetric Beam angle 13° Spot