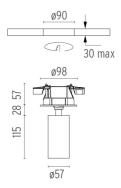

### **PHYSICAL**

Cutout diameter (mm) 90 Spot diameter (mm) 57

**Construction material** Aluminium Weight (kg) 0,83