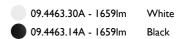

# UT Spot Ceiling Ø57 designed by FLOS Architectural

Spotlight to be installed on ceiling with LED light source. 220-240V, 50-60Hz remote power supply included.

09.4463.30A - 1659lm White
09.4463.14A - 1659lm Black