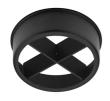

Screening crosspiece, lenses and Honeycomb directly installable on the head of the luminaire without needing Notes

any fastening accessory. Installation compatible with

Honeycomb + Lense at the same time.

## **Optical**

08.8429.00

Screening Crosspiece

08.8431.00
Elliptical Lens

08.8432.00

Flood Lens