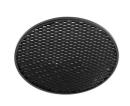

## **Optical**

08.8429.00

Screening Crosspiece

08.8431.00
Elliptical Lens

08.8432.00

Flood Lens