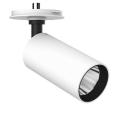

## **UT Spot Ceiling Ø57** designed by FLOS Architectural

Spotlight to be installed on ceiling with LED light source. 220-240V, 50-60Hz remote power supply included.

# UT Spot Ceiling Ø57 designed by FLOS Architectural

Spotlight to be installed on ceiling with LED light source. 220-240V, 50-60Hz remote power supply included.

08.8428.00

Honeycomb

08.0526.00

**Snoot Shielding Cone** 

# UT Spot Ceiling Ø57 designed by FLOS Architectural

Spotlight to be installed on ceiling with LED light source. 220-240V, 50-60Hz remote power supply included.

09.4463.30A - 1659lm White
09.4463.14A - 1659lm Black