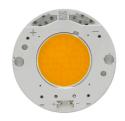

## UT Spot Ceiling Ø57. Lamps

**LED Array** 

Lamp category:

LED

Socket:

Special base

Lamp type:

LED Array