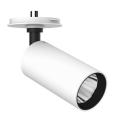

## **UT Spot Ceiling Ø57** designed by FLOS Architectural

Spotlight to be installed on ceiling with LED light source. 220-240V, 50-60Hz remote power supply included.

# UT Spot Ceiling Ø57 designed by FLOS Architectural

Spotlight to be installed on ceiling with LED light source. 220-240V, 50-60Hz remote power supply included.

08.8428.00

Honeycomb

08.0526.00

**Snoot Shielding Cone** 

# UT Spot Ceiling Ø57 designed by FLOS Architectural

Spotlight to be installed on ceiling with LED light source. 220-240V, 50-60Hz remote power supply included.

09.4463.30A - 1659lm White
09.4463.14A - 1659lm Black