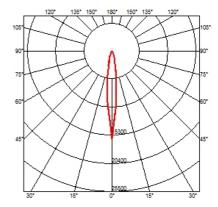

Reflector finish Aluminum **Aiming** Adjustable Light distribution symmetry Symmetric Beam angle 13° Spot