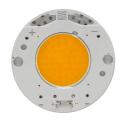

# UT Spot Ceiling Ø57 Dali Version . Lamps

**LED Array** 

Lamp category:

LED

Socket:

Special base

Lamp type:

LED Array