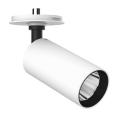

### **PHYSICAL**

Cutout diameter (mm) 90 Spot diameter (mm) 57

**Construction material** Aluminium Weight (kg) 0,83