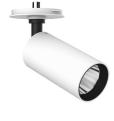

## UT Spot Ceiling Ø57 Dali Version designed by FLOS Architectural

Spotlight to be installed on ceiling with LED light source. 220-240V, 50-60Hz remote power supply included.

09.4462.30ADA - 2145lm White 09.4462.14ADA - 2145lm Black

### **UT SPOT CEILING Ø57 DALI VERSION**

**Number of heads** 

**Mounting** Ceiling surface

LED Array 21,5W 2500 Im 3000K CRI 80 Lamps description

See reference number Luminaire luminous flux

Voltage (V) 220/240 **Environment** Indoor