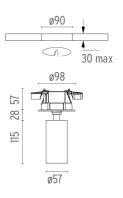

### **PHYSICAL**

Cutout diameter (mm) 90 Spot diameter (mm) 57

**Construction material** Aluminium Weight (kg) 0,83