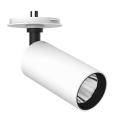

## UT Spot Ceiling Ø57 Dali Version designed by FLOS Architectural

Spotlight to be installed on ceiling with LED light source. 220-240V, 50-60Hz remote power supply included.

09.4462.30ADA - 2145lm White 09.4462.14ADA - 2145lm Black

Spotlight to be installed on ceiling with LED light source. 220-240V, 50-60Hz remote power supply included.

09.4462.30ADA - 2145lm White
09.4462.14ADA - 2145lm Black

08.8428.00

Honeycomb

08.0526.00

**Snoot Shielding Cone** 

**UT Spot Ceiling Ø57 Dali Version** designed by FLOS Architectural

Spotlight to be installed on ceiling with LED light source. 220-240V, 50-60Hz remote power supply included.

09.4462.30ADA - 2145lm White 09.4462.14ADA - 2145lm Black