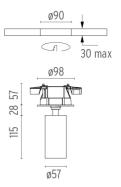

### **PHYSICAL**

Cutout diameter (mm) 90 Spot diameter (mm) 57

**Construction material** Aluminium Weight (kg) 0,83