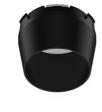

## UT Spot Ceiling Ø57 Dali Version designed by FLOS Architectural

Spotlight to be installed on ceiling with LED light source. 220-240V, 50-60Hz remote power supply included.

09.4462.30ADA - 2145lm White 09.4462.14ADA - 2145lm Black

Spotlight to be installed on ceiling with LED light source. 220-240V, 50-60Hz remote power supply included.

09.4462.30ADA - 2145lm White
09.4462.14ADA - 2145lm Black

08.8428.00

Honeycomb

08.0526.00

**Snoot Shielding Cone** 

**UT Spot Ceiling Ø57 Dali Version** designed by FLOS Architectural

Spotlight to be installed on ceiling with LED light source. 220-240V, 50-60Hz remote power supply included.

09.4462.30ADA - 2145lm White 09.4462.14ADA - 2145lm Black