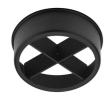

# **Optical**

08.8429.00

**Screening Crosspiece** 

08.8431.00

**Elliptical Lens** 

08.8432.00

Flood Lens

**UT Spot Ceiling Ø57 Dali Version** designed by FLOS Architectural

Spotlight to be installed on ceiling with LED light source. 220-240V, 50-60Hz remote power supply included.

09.4462.30ADA - 2145lm White
09.4462.14ADA - 2145lm Black

08.8428.00

Honeycomb

08.0526.00

**Snoot Shielding Cone** 