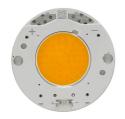

## UT Spot Ceiling Ø57. Lamps

**LED Array** 

Lamp category:

LED

Socket:

Special base

Lamp type:

LED Array