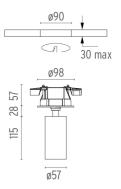

#### **PHYSICAL**

Cutout diameter (mm) 90 Spot diameter (mm) 57

**Construction material** Aluminium Weight (kg) 0,83