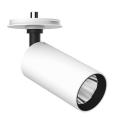

### **UT Spot Ceiling Ø57** designed by FLOS Architectural

Spotlight to be installed on ceiling with LED light source. 220-240V, 50-60Hz remote power supply included.

Spotlight to be installed on ceiling with LED light source. 220-240V, 50-60Hz remote power supply included.

White

Black

09.4462.30A - 2145lm 09.4462.14A - 2145lm

Honeycomb

08.0526.00

**Snoot Shielding Cone** 

UT Spot Ceiling Ø57 designed by FLOS Architectural

Spotlight to be installed on ceiling with LED light source. 220-240V, 50-60Hz remote power supply included.

09.4462.30A - 2145lm White 09.4462.14A - 2145lm Black