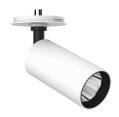

### **UT Spot Ceiling Ø57** designed by FLOS Architectural

Spotlight to be installed on ceiling with LED light source. 220-240V, 50-60Hz remote power supply included.

Spotlight to be installed on ceiling with LED light source. 220-240V, 50-60Hz remote power supply included.

White

Black

09.4462.30A - 2145lm 09.4462.14A - 2145lm

Honeycomb

08.0526.00

**Snoot Shielding Cone** 