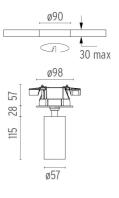

#### **PHYSICAL**

Cutout diameter (mm) 90 Spot diameter (mm) 57

**Construction material** Aluminium Weight (kg) 0,83