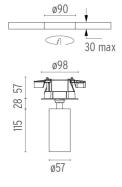

#### **PHYSICAL**

Cutout diameter (mm) 90 Spot diameter (mm) 57

**Construction material** Aluminium Weight (kg) 0,83