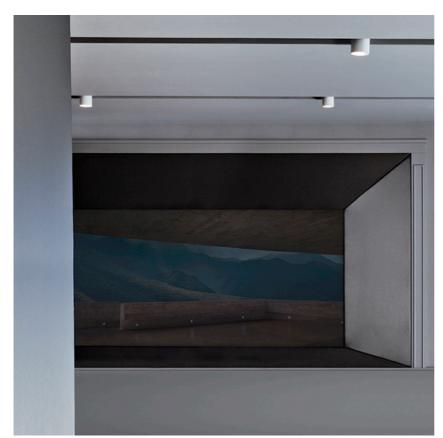

### **UT Spot Ceiling Ø57** designed by FLOS Architectural

Spotlight to be installed on ceiling with LED light source. 220-240V, 50-60Hz remote power supply included.

Spotlight to be installed on ceiling with LED light source. 220-240V, 50-60Hz remote power supply included.

White

Black

09.4462.30A - 2145lm 09.4462.14A - 2145lm

Honeycomb

08.0526.00

**Snoot Shielding Cone** 