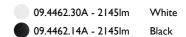

Spotlight to be installed on ceiling with LED light source. 220-240V, 50-60Hz remote power supply included.

White

Black

09.4462.30A - 2145lm 09.4462.14A - 2145lm

Honeycomb

08.0526.00

**Snoot Shielding Cone** 

UT Spot Ceiling Ø57 designed by FLOS Architectural

Spotlight to be installed on ceiling with LED light source. 220-240V, 50-60Hz remote power supply included.

09.4462.30A - 2145lm White 09.4462.14A - 2145lm Black