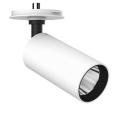

### **UT Spot Ceiling Ø57** designed by FLOS Architectural

Spotlight to be installed on ceiling with LED light source. 220-240V, 50-60Hz remote power supply included.

Spotlight to be installed on ceiling with LED light source. 220-240V, 50-60Hz remote power supply included.

White

Black

09.4462.30A - 2145lm 09.4462.14A - 2145lm

Honeycomb

08.0526.00

**Snoot Shielding Cone** 

UT Spot Ceiling Ø57 designed by FLOS Architectural

Spotlight to be installed on ceiling with LED light source. 220-240V, 50-60Hz remote power supply included.

09.4462.30A - 2145lm White 09.4462.14A - 2145lm Black