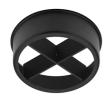

## **Optical**

08.8429.00

08.8431.00

08.8432.00

UT Spot Ceiling Ø57 designed by FLOS Architectural

**Screening Crosspiece** 

**Elliptical Lens** 

Flood Lens

Spotlight to be installed on ceiling with LED light source. 220-240V, 50-60Hz remote power supply included.

White

Black

09.4462.30A - 2145lm 09.4462.14A - 2145lm

Honeycomb

08.0526.00

**Snoot Shielding Cone** 