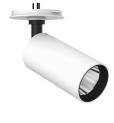

### UT Spot Ceiling Ø57 Dali Version designed by FLOS Architectural

Spotlight to be installed on ceiling with LED light source. 220-240V, 50-60Hz remote power supply included.

09.4461.30ADA - 1780lm White 09.4461.14ADA - 1780lm Black

## **UT Spot Ceiling Ø57 Dali Version** designed by FLOS Architectural

Spotlight to be installed on ceiling with LED light source. 220-240V, 50-60Hz remote power supply included.

09.4461.30ADA - 1780lm White 09.4461.14ADA - 1780lm Black