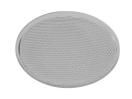

#### **Optical**

08.8429.00 **Screening Crosspiece** 

08.8431.00 **Elliptical Lens**  08.8432.00

Flood Lens

UT Spot Ceiling Ø57 Dali Version designed by FLOS Architectural

Spotlight to be installed on ceiling with LED light source. 220-240V, 50-60Hz remote power supply included.

09.4461.30ADA - 1780lm White 09.4461.14ADA - 1780lm Black

08.8428.00

Honeycomb

08.0526.00

**Snoot Shielding Cone** 