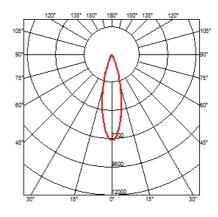

Reflector finish Aluminum
Aiming Adjustable
Light distribution symmetry Symmetric
Beam angle 23° Medium