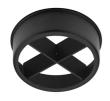

Notes Screening crosspiece, lenses and Honeycomb directly installable on the head of the luminaire without needing

any fastening accessory. Installation compatible with

Honeycomb + Lense at the same time.

#### **Optical**

08.8429.00 **Screening Crosspiece** 

08.8431.00 **Elliptical Lens**  08.8432.00

Flood Lens

UT Spot Ceiling Ø57 Dali Version designed by FLOS Architectural

Spotlight to be installed on ceiling with LED light source. 220-240V, 50-60Hz remote power supply included.