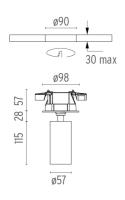

#### **PHYSICAL**

Cutout diameter (mm) 90 Spot diameter (mm) 57

Construction material Aluminium
Weight (kg) 0,83