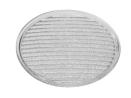

#### **Optical**

08.8429.00 **Screening Crosspiece** 

08.8431.00 **Elliptical Lens**  08.8432.00

Flood Lens

UT Spot Ceiling Ø57 Dali Version designed by FLOS Architectural

Spotlight to be installed on ceiling with LED light source. 220-240V, 50-60Hz remote power supply included.

09.4461.30ADA - 1780lm White 09.4461.14ADA - 1780lm Black

08.8428.00

Honeycomb

08.0526.00

**Snoot Shielding Cone** 