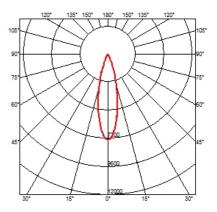

Reflector finish Aluminum
Aiming Adjustable
Light distribution symmetry Symmetric
Beam angle 23° Medium