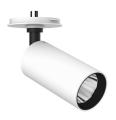

### UT Spot Ceiling Ø57 Dali Version designed by FLOS Architectural

Spotlight to be installed on ceiling with LED light source. 220-240V, 50-60Hz remote power supply included.

09.4461.30ADA - 1780lm White 09.4461.14ADA - 1780lm Black

## **UT Spot Ceiling Ø57 Dali Version** designed by FLOS Architectural

Spotlight to be installed on ceiling with LED light source. 220-240V, 50-60Hz remote power supply included.

09.4461.30ADA - 1780lm White 09.4461.14ADA - 1780lm Black