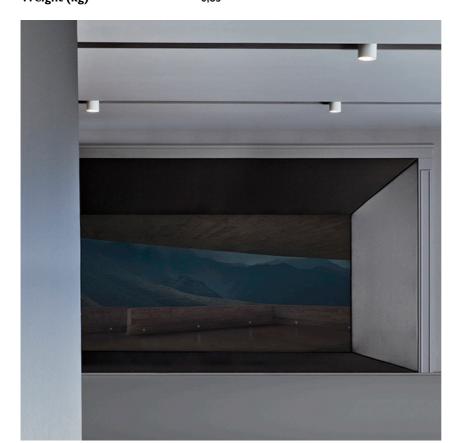

### UT Spot Ceiling Ø57 Dali Version designed by FLOS Architectural

Spotlight to be installed on ceiling with LED light source. 220-240V, 50-60Hz remote power supply included.

09.4461.30ADA - 1780lm White 09.4461.14ADA - 1780lm Black

## **UT Spot Ceiling Ø57 Dali Version** designed by FLOS Architectural

Spotlight to be installed on ceiling with LED light source. 220-240V, 50-60Hz remote power supply included.

09.4461.30ADA - 1780lm White 09.4461.14ADA - 1780lm Black