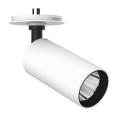

#### **PHYSICAL**

Cutout diameter (mm) 90 Spot diameter (mm) 57

Construction material Aluminium
Weight (kg) 0,83