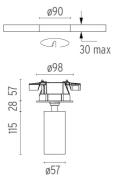

#### **PHYSICAL**

Cutout diameter (mm) 90 Spot diameter (mm) 57

Construction material Aluminium
Weight (kg) 0,83