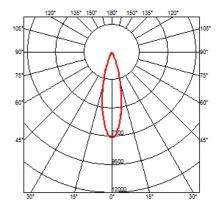

Reflector finish Aluminum
Aiming Adjustable
Light distribution symmetry Symmetric
Beam angle 23° Medium