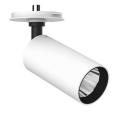

## UT Spot Ceiling Ø57 Dali Version designed by FLOS Architectural

Spotlight to be installed on ceiling with LED light source. 220-240V, 50-60Hz remote power supply included.

09.4460.30ADA - 2007lm White 09.4460.14ADA - 2007lm Black

# **Optical**

08.8429.00

**Screening Crosspiece** 

08.8431.00 Elliptical Lens 08.8432.00

Flood Lens

**UT Spot Ceiling Ø57 Dali Version** designed by FLOS Architectural

Spotlight to be installed on ceiling with LED light source. 220-240V, 50-60Hz remote power supply included.

09.4460.30ADA - 2007lm White 09.4460.14ADA - 2007lm Black

08.8428.00

Honeycomb

08.0526.00

**Snoot Shielding Cone** 

# **UT Spot Ceiling Ø57 Dali Version** designed by FLOS Architectural

Spotlight to be installed on ceiling with LED light source. 220-240V, 50-60Hz remote power supply included.

09.4460.30ADA - 2007lm White 09.4460.14ADA - 2007lm Black