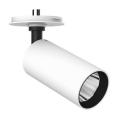

#### **PHYSICAL**

Cutout diameter (mm) 90 Spot diameter (mm) 57

**Construction material** Aluminium Weight (kg) 0,83