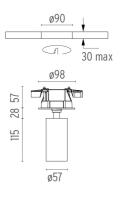

#### **PHYSICAL**

Cutout diameter (mm) 90 Spot diameter (mm) 57

**Construction material** Aluminium Weight (kg) 0,83

## UT Spot Ceiling Ø57 Dali Version designed by FLOS Architectural

Spotlight to be installed on ceiling with LED light source. 220-240V, 50-60Hz remote power supply included.

09.4460.30ADA - 2007lm White 09.4460.14ADA - 2007lm Black

# **UT Spot Ceiling Ø57 Dali Version** designed by FLOS Architectural

Spotlight to be installed on ceiling with LED light source. 220-240V, 50-60Hz remote power supply included.

09.4460.30ADA - 2007lm White 09.4460.14ADA - 2007lm Black