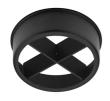

# **Optical**

08.8429.00

**Screening Crosspiece** 

08.8431.00 Elliptical Lens 08.8432.00

Flood Lens

**UT Spot Ceiling Ø57 Dali Version** designed by FLOS Architectural

Spotlight to be installed on ceiling with LED light source. 220-240V, 50-60Hz remote power supply included.

09.4460.30ADA - 2007lm White 09.4460.14ADA - 2007lm Black

08.8428.00

Honeycomb

08.0526.00

**Snoot Shielding Cone** 