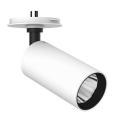

## UT Spot Ceiling Ø57 Dali Version designed by FLOS Architectural

Spotlight to be installed on ceiling with LED light source. 220-240V, 50-60Hz remote power supply included.

09.4460.30ADA - 2007lm White 09.4460.14ADA - 2007lm Black

# **UT Spot Ceiling Ø57 Dali Version** designed by FLOS Architectural

Spotlight to be installed on ceiling with LED light source. 220-240V, 50-60Hz remote power supply included.

09.4460.30ADA - 2007lm White 09.4460.14ADA - 2007lm Black