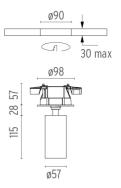

#### **PHYSICAL**

Cutout diameter (mm) 90 Spot diameter (mm) 57

**Construction material** Aluminium Weight (kg) 0,83