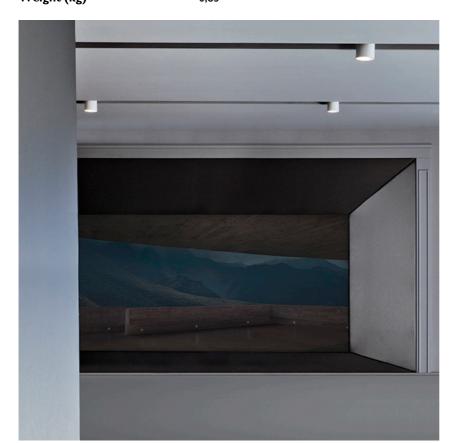

## UT Spot Ceiling Ø57 Dali Version designed by FLOS Architectural

Spotlight to be installed on ceiling with LED light source. 220-240V, 50-60Hz remote power supply included.

09.4460.30ADA - 2007lm White 09.4460.14ADA - 2007lm Black

# **UT Spot Ceiling Ø57 Dali Version** designed by FLOS Architectural

Spotlight to be installed on ceiling with LED light source. 220-240V, 50-60Hz remote power supply included.

09.4460.30ADA - 2007lm White 09.4460.14ADA - 2007lm Black