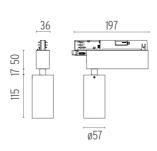

guaranteed with three-phase track produced by Nordic Aluminium.

Compatibility with Eutrac under request.

# 

#### UT Spot Track Ø57 On Board Dimmer Included

designed by FLOS Architectural

Spotlight to be installed on 3-phase track. with LED light source. 220-240V, 50-60Hz power supply integrated.



### ELECTRICAL

**Beam angle** 

OPTICAL

Aiming

**Reflector finish** 

| Transformer availability |
|--------------------------|
| Transformer mounting     |
| Transformer type         |
| Emergency                |
| Insulation class         |
|                          |

Light distribution symmetry

### PHYSICAL

Spot diameter (mm) Construction material Weight (kg) Electronic dimmable Without Class II

Aluminum

Adjustable

Symmetric 39° Flood

Included Integral

57 Aluminium 0,57





### CERTIFICATIONS $\overbrace{C} \overbrace{C} \overbrace{C}$ $\overbrace{PENDING}$ $\overbrace{D}$ $\overbrace{D$

# FLOS

### UT Spot Track Ø57 On Board Dimmer Included . Accessories





# FLOS

### UT Spot Track Ø57 On Board Dimmer Included . Lamps



LED Array LED Socket: Special base Lamp type: LED Array



### UT Spot Track Ø57 On Board Dimmer Included

designed by FLOS Architectural

Spotlight to be installed on 3-phase track. with LED light source. 220-240V, 50-60Hz power supply integrated.