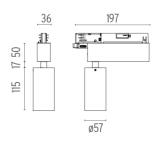

### UT SPOT TRACK Ø57 ON BOARD DIMMER INCLUDED

Number of heads Mounting Lamps description Luminaire luminous flux Voltage (V) Environment Notes I Track mounting LED Array 21,5W 2080 Im 3000K CRI 90 See reference number 220/240 Indoor Screening crosspiece, lenses and Honeycomb directly installable on the head of the luminaire without needing any fastening accessory. Installation compatible with Honeycomb + Lense at the same time. FLOS three-phase lighting track luminaires are designed and fully tested for tracks recommended by FLOS. Compatibility is guaranteed with three-phase track produced by Nordic Aluminium.

#### UT Spot Track Ø57 On Board Dimmer Included

designed by FLOS Architectural

Spotlight to be installed on 3-phase track. with LED light source. 220-240V, 50-60Hz power supply integrated.

### PHYSICAL

Spot diameter (mm) Construction material Weight (kg) Electronic dimmable Without Class II

Aluminum

Adjustable

Symmetric 39° Flood

Included Integral

57 Aluminium 0,57

### UT Spot Track Ø57 On Board Dimmer Included

designed by FLOS Architectural

Spotlight to be installed on 3-phase track. with LED light source. 220-240V, 50-60Hz power supply integrated.