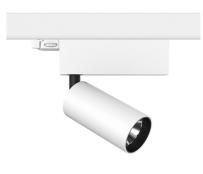

### UT SPOT TRACK Ø57 ON BOARD DIMMER INCLUDED

Number of heads Mounting Lamps description Luminaire luminous flux Voltage (V) Environment Notes I Track mounting LED Array 21,5W 2080 Im 3000K CRI 90 See reference number 220/240 Indoor Screening crosspiece, lenses and Honeycomb directly installable on the head of the luminaire without needing any fastening accessory. Installation compatible with Honeycomb + Lense at the same time. FLOS three-phase lighting track luminaires are designed and fully tested for tracks recommended by FLOS. Compatibility is guaranteed with three-phase track produced by Nordic Aluminium.

#### UT Spot Track Ø57 On Board Dimmer Included

designed by FLOS Architectural

Spotlight to be installed on 3-phase track. with LED light source. 220-240V, 50-60Hz power supply integrated.

### UT Spot Track Ø57 On Board Dimmer Included

designed by FLOS Architectural

Spotlight to be installed on 3-phase track. with LED light source. 220-240V, 50-60Hz power supply integrated.