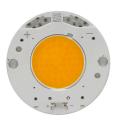

### UT Spot Track Ø57 On Board Dimmer Included . Lamps

LED Array LED Socket: Special base Lamp type: LED Array