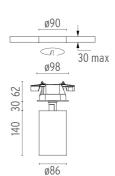

#### **PHYSICAL**

Cutout diameter (mm) 85
Recessed depth (mm) 62
Spot diameter (mm) 86

Construction material Aluminium Weight (kg) 1,36

UT Spot Ceiling Ø86 Dali Version designed by FLOS Architectural

Spotlight to be installed on ceiling with LED light source. 220-240V, 50-60Hz remote power supply included.