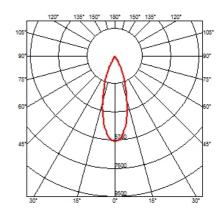

#### **OPTICAL**

Reflector finishAluminumAimingAdjustableLight distribution symmetrySymmetricBeam angle32° Flood