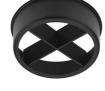

08.8495.14

Honeycomb

"Honeycomb" anti-glare screen: in thin, black-painted aluminium sheets.

08.8410.00

Holding ring

Holding ring

08.8411.00

Screening crosspiece