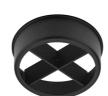

08.8495.14

Honeycomb

"Honeycomb" anti-glare screen: in thin, black-painted aluminium sheets.

08.8410.00

Holding ring

Holding ring

08.8411.00

Screening crosspiece