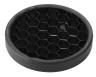

08.8495.14

Honeycomb

"Honeycomb" anti-glare screen: in thin, black-painted aluminium sheets.

08.8410.00

Holding ring

Holding ring

08.8411.00

Screening crosspiece