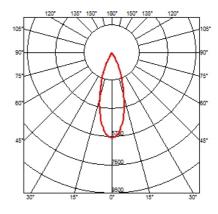

#### **OPTICAL**

Reflector finishAluminumAimingAdjustableLight distribution symmetrySymmetricBeam angle32° Flood