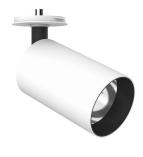

### **UT SPOT CEILING Ø86 DALI VERSION**

Number of heads

**Mounting** Ceiling surface

**Lamps description** Phosphor LED 29,3W 3000 lm 4000K CRI 80

Luminaire luminous flux See reference number

Voltage (V) 220/240 Environment Indoor

#### **PHYSICAL**

Cutout diameter (mm) 85
Recessed depth (mm) 62
Spot diameter (mm) 86

Construction material Aluminium Weight (kg) 1,36

UT Spot Ceiling Ø86 Dali Version designed by FLOS Architectural

Spotlight to be installed on ceiling with LED light source. 220-240V, 50-60Hz remote power supply included.

## UT Spot Ceiling Ø86 Dali Version . Lamps

Phosphor LED
Lamp category:
LED
Lamp type:

Phosphor LED

**UT Spot Ceiling Ø86 Dali Version** designed by FLOS Architectural

Spotlight to be installed on ceiling with LED light source. 220-240V, 50-60Hz remote power supply included.