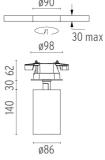

### **UT SPOT CEILING Ø86 DALI VERSION**

Number of heads

**Mounting** Ceiling surface

**Lamps description** Phosphor LED 29,3W 3000 lm 4000K CRI 80

Luminaire luminous flux See reference number

Voltage (V) 220/240 Environment Indoor

#### **PHYSICAL**

Cutout diameter (mm) 85
Recessed depth (mm) 62
Spot diameter (mm) 86

Construction material Aluminium Weight (kg) 1,36

UT Spot Ceiling Ø86 Dali Version designed by FLOS Architectural

Spotlight to be installed on ceiling with LED light source. 220-240V, 50-60Hz remote power supply included.