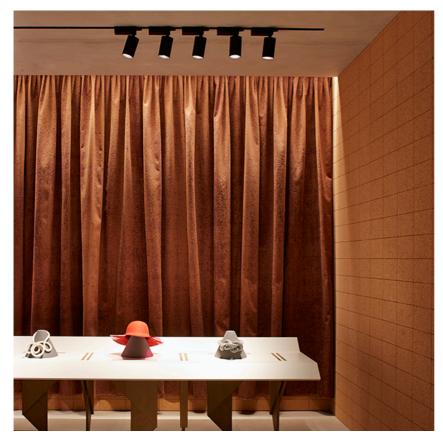

#### **PHYSICAL**

Cutout diameter (mm) 85
Recessed depth (mm) 62
Spot diameter (mm) 86

Construction material Aluminium Weight (kg) 1,36

UT Spot Ceiling Ø86 Dali Version designed by FLOS Architectural

Spotlight to be installed on ceiling with LED light source. 220-240V, 50-60Hz remote power supply included.