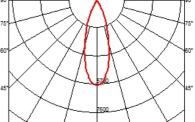

#### **OPTICAL**

Reflector finishAluminumAimingAdjustableLight distribution symmetrySymmetricBeam angle32° Flood