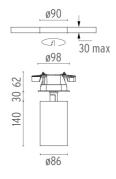

#### **PHYSICAL**

Cutout diameter (mm) 85
Recessed depth (mm) 62
Spot diameter (mm) 86

Construction material Aluminium Weight (kg) 1,36

UT Spot Ceiling Ø86 Dali Version designed by FLOS Architectural

Spotlight to be installed on ceiling with LED light source. 220-240V, 50-60Hz remote power supply included.