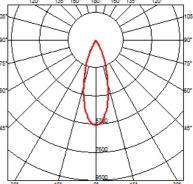

#### **OPTICAL**

Reflector finishAluminumAimingAdjustableLight distribution symmetrySymmetricBeam angle32° Flood