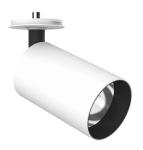

### **UT SPOT CEILING Ø86 DALI VERSION**

Number of heads

**Mounting** Ceiling surface

**Lamps description** Phosphor LED 29,3W 3000 lm 4000K CRI 80

Luminaire luminous flux See reference number

Voltage (V) 220/240 Environment Indoor

#### **PHYSICAL**

Cutout diameter (mm) 85
Recessed depth (mm) 62
Spot diameter (mm) 86

Construction material Aluminium Weight (kg) 1,36

UT Spot Ceiling Ø86 Dali Version designed by FLOS Architectural

Spotlight to be installed on ceiling with LED light source. 220-240V, 50-60Hz remote power supply included.