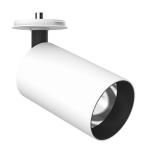

#### **PHYSICAL**

Cutout diameter (mm) 85
Recessed depth (mm) 62
Spot diameter (mm) 86

Construction material Aluminium Weight (kg) 1,36

UT Spot Ceiling Ø86 Dali Version designed by FLOS Architectural

Spotlight to be installed on ceiling with LED light source. 220-240V, 50-60Hz remote power supply included.