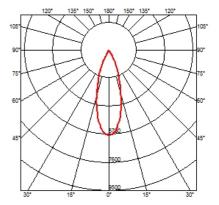

#### **OPTICAL**

Reflector finishAluminumAimingAdjustableLight distribution symmetrySymmetricBeam angle32° Flood