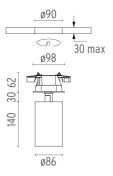

#### **PHYSICAL**

Cutout diameter (mm) 85
Recessed depth (mm) 62
Spot diameter (mm) 86

Construction material Aluminium Weight (kg) 1,36

UT Spot Ceiling Ø86 Dali Version designed by FLOS Architectural

Spotlight to be installed on ceiling with LED light source. 220-240V, 50-60Hz remote power supply included.