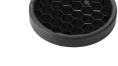

08.8495.14

Honeycomb

"Honeycomb" anti-glare screen: in thin, black-painted aluminium sheets.

08.8410.00

Holding ring

Holding ring

08.8411.00

Screening crosspiece