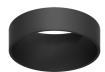

08.8495.14

Honeycomb

"Honeycomb" anti-glare screen: in thin, black-painted aluminium sheets.

08.8410.00

Holding ring

Holding ring

08.8411.00

Screening crosspiece