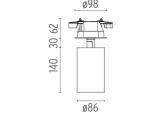

### **UT SPOT CEILING Ø86 DALI VERSION**

Number of heads

**Mounting** Ceiling surface

**Lamps description** Phosphor LED 29,3W 3000 lm 4000K CRI 80

Luminaire luminous flux See reference number

Voltage (V) 220/240 Environment Indoor

#### **PHYSICAL**

Cutout diameter (mm) 85
Recessed depth (mm) 62
Spot diameter (mm) 86

Construction material Aluminium Weight (kg) 1,36

UT Spot Ceiling Ø86 Dali Version designed by FLOS Architectural

Spotlight to be installed on ceiling with LED light source. 220-240V, 50-60Hz remote power supply included.