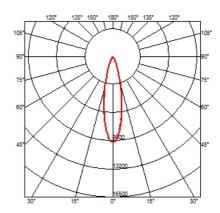

### **OPTICAL**

Reflector finish Aluminum
Aiming Adjustable
Light distribution symmetry Symmetric
Beam angle 24° Medium