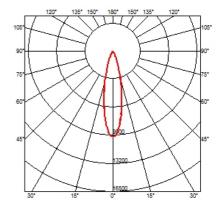

### **OPTICAL**

Reflector finish Aluminum
Aiming Adjustable
Light distribution symmetry Symmetric
Beam angle 24° Medium