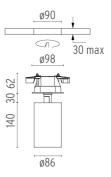

#### **PHYSICAL**

Cutout diameter (mm) 85
Recessed depth (mm) 62
Spot diameter (mm) 86

Construction material Aluminium Weight (kg) 1,36

UT Spot Ceiling Ø86 Dali Version designed by FLOS Architectural

Spotlight to be installed on ceiling with LED light source. 220-240V, 50-60Hz remote power supply included.