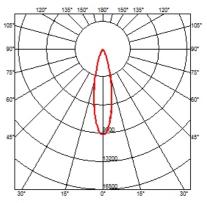

### **OPTICAL**

Reflector finish Aluminum
Aiming Adjustable
Light distribution symmetry Symmetric
Beam angle 24° Medium