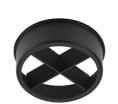

Honeycomb

08.8495.14

08.8411.00

Holding ring

Holding ring

Screening crosspiece