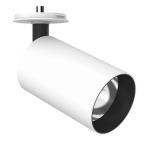

### **UT SPOT CEILING Ø86 DALI VERSION**

Number of heads

**Mounting** Ceiling surface

**Lamps description** Phosphor LED 29,3W 3000 lm 4000K CRI 80

Luminaire luminous flux See reference number

Voltage (V) 220/240 Environment Indoor

#### **PHYSICAL**

Cutout diameter (mm) 85
Recessed depth (mm) 62
Spot diameter (mm) 86

Construction material Aluminium Weight (kg) 1,36

UT Spot Ceiling Ø86 Dali Version designed by FLOS Architectural

Spotlight to be installed on ceiling with LED light source. 220-240V, 50-60Hz remote power supply included.

## UT Spot Ceiling Ø86 Dali Version . Lamps

Phosphor LED Lamp category: LED

**Lamp type:** Phosphor LED

**UT Spot Ceiling Ø86 Dali Version** designed by FLOS Architectural

Spotlight to be installed on ceiling with LED light source. 220-240V, 50-60Hz remote power supply included.