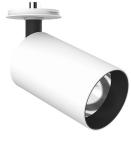

### **UT SPOT CEILING Ø86 DALI VERSION**

Number of heads

**Mounting** Ceiling surface

**Lamps description** Phosphor LED 29,3W 3000 lm 4000K CRI 80

Luminaire luminous flux See reference number

Voltage (V) 220/240 Environment Indoor

### **OPTICAL**

Reflector finish Aluminum
Aiming Adjustable
Light distribution symmetry Symmetric
Beam angle 24° Medium

#### **ELECTRICAL**

Transformer availability Included
Transformer mounting Remote

Transformer type Electronic dimmable dali

Emergency Without Insulation class Class II

#### **PHYSICAL**

Cutout diameter (mm) 85
Recessed depth (mm) 62
Spot diameter (mm) 86

Construction material Aluminium Weight (kg) 1,36

UT Spot Ceiling Ø86 Dali Version designed by FLOS Architectural

Spotlight to be installed on ceiling with LED light source. 220-240V, 50-60Hz remote power supply included.