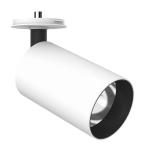

### **UT SPOT CEILING Ø86 DALI VERSION**

Number of heads

**Mounting** Ceiling surface

**Lamps description** Phosphor LED 29,3W 3000 lm 4000K CRI 80

Luminaire luminous flux See reference number

Voltage (V) 220/240 Environment Indoor

#### **PHYSICAL**

Cutout diameter (mm) 85
Recessed depth (mm) 62
Spot diameter (mm) 86

Construction material Aluminium Weight (kg) 1,36

UT Spot Ceiling Ø86 Dali Version designed by FLOS Architectural

Spotlight to be installed on ceiling with LED light source. 220-240V, 50-60Hz remote power supply included.