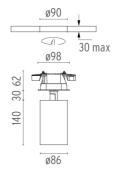

#### **PHYSICAL**

Cutout diameter (mm) 85
Recessed depth (mm) 62
Spot diameter (mm) 86

Construction material Aluminium Weight (kg) 1,36

UT Spot Ceiling Ø86 Dali Version designed by FLOS Architectural

Spotlight to be installed on ceiling with LED light source. 220-240V, 50-60Hz remote power supply included.