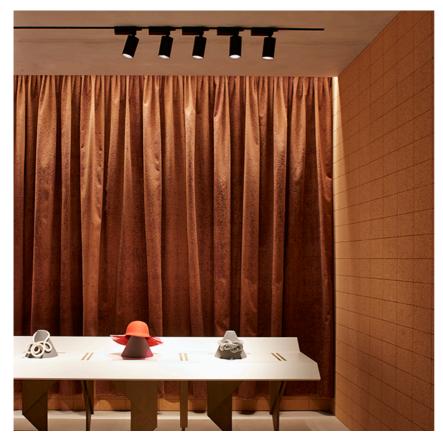

#### **PHYSICAL**

Cutout diameter (mm) 85
Recessed depth (mm) 62
Spot diameter (mm) 86

Construction material Aluminium Weight (kg) 1,36

UT Spot Ceiling Ø86 Dali Version designed by FLOS Architectural

Spotlight to be installed on ceiling with LED light source. 220-240V, 50-60Hz remote power supply included.

## UT Spot Ceiling Ø86 Dali Version . Accessories