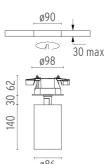

#### **PHYSICAL**

Cutout diameter (mm) 85
Recessed depth (mm) 62
Spot diameter (mm) 86

Construction material Aluminium Weight (kg) 1,36

UT Spot Ceiling Ø86 Dali Version designed by FLOS Architectural

Spotlight to be installed on ceiling with LED light source. 220-240V, 50-60Hz remote power supply included.