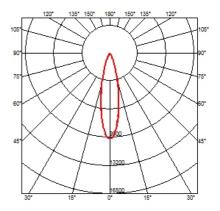

### **OPTICAL**

Reflector finish Aluminum
Aiming Adjustable
Light distribution symmetry Symmetric
Beam angle 24° Medium