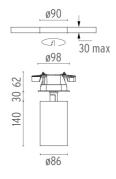

#### **PHYSICAL**

Cutout diameter (mm) 85
Recessed depth (mm) 62
Spot diameter (mm) 86

Construction material Aluminium Weight (kg) 1,36

**UT Spot Ceiling Ø86 Dali Version** designed by FLOS Architectural