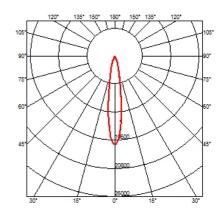

#### **OPTICAL**

Reflector finish Aluminum
Aiming Adjustable
Light distribution symmetry Symmetric
Beam angle 17° Spot