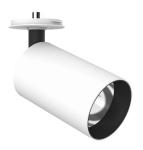

### **UT SPOT CEILING Ø86 DALI VERSION**

Number of heads

**Mounting** Ceiling surface

**Lamps description** Phosphor LED 29,3W 3000 lm 4000K CRI 80

Luminaire luminous flux See reference number

Voltage (V) 220/240 Environment Indoor

Spotlight to be installed on ceiling with LED light source. 220-240V, 50-60Hz remote power supply included.

09.4270.30.DA - 2216lm White
09.4270.14.DA - 2216lm Black