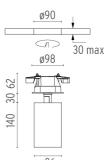

#### **PHYSICAL**

Cutout diameter (mm) 85
Recessed depth (mm) 62
Spot diameter (mm) 86

Construction material Aluminium Weight (kg) 1,36

**UT Spot Ceiling Ø86 Dali Version** designed by FLOS Architectural