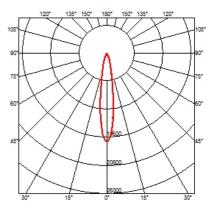

#### **OPTICAL**

Reflector finish Aluminum
Aiming Adjustable
Light distribution symmetry Symmetric
Beam angle 17° Spot