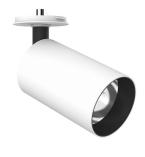

### **UT SPOT CEILING Ø86 DALI VERSION**

Number of heads

**Mounting** Ceiling surface

**Lamps description** Phosphor LED 29,3W 3000 lm 4000K CRI 80

Luminaire luminous flux See reference number

Voltage (V) 220/240 Environment Indoor

#### **PHYSICAL**

Cutout diameter (mm) 85
Recessed depth (mm) 62
Spot diameter (mm) 86

Construction material Aluminium Weight (kg) 1,36

**UT Spot Ceiling Ø86 Dali Version** designed by FLOS Architectural

Spotlight to be installed on ceiling with LED light source. 220-240V, 50-60Hz remote power supply included.

09.4270.30.DA - 2216lm White
09.4270.14.DA - 2216lm Black