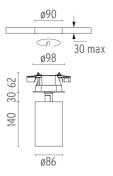

#### **PHYSICAL**

Cutout diameter (mm) 85
Recessed depth (mm) 62
Spot diameter (mm) 86

Construction material Aluminium Weight (kg) 1,36

**UT Spot Ceiling Ø86 Dali Version** designed by FLOS Architectural