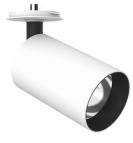

### **UT SPOT CEILING Ø86 DALI VERSION**

Number of heads

**Mounting** Ceiling surface

**Lamps description** Phosphor LED 29,3W 3000 lm 4000K CRI 80

Luminaire luminous flux See reference number

Voltage (V) 220/240 Environment Indoor

Spotlight to be installed on ceiling with LED light source. 220-240V, 50-60Hz remote power supply included.

09.4270.30.DA - 2216lm White
09.4270.14.DA - 2216lm Black