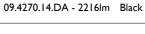

Spotlight to be installed on ceiling with LED light source. 220-240V, 50-60Hz remote power supply included.

09.4270.30.DA - 2216lm White
09.4270.14.DA - 2216lm Black

Sky blue filter

**UT Spot Ceiling Ø86 Dali Version** designed by FLOS Architectural

Spotlight to be installed on ceiling with LED light source. 220-240V, 50-60Hz remote power supply included.

09.4270.30.DA - 2216lm White 09.4270.14.DA - 2216lm Black

09.4270.30.DA - 2216lm White 09.4270.14.DA - 2216lm Black