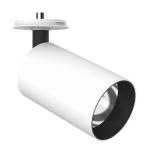

### **UT SPOT CEILING Ø86 DALI VERSION**

Number of heads

**Mounting** Ceiling surface

**Lamps description** Phosphor LED 29,3W 3000 lm 4000K CRI 80

Luminaire luminous flux See reference number

Voltage (V) 220/240 Environment Indoor

#### **OPTICAL**

Reflector finish Aluminum
Aiming Adjustable
Light distribution symmetry Symmetric
Beam angle 17° Spot

#### **ELECTRICAL**

Transformer availability Included
Transformer mounting Remote

Transformer type Electronic dimmable dali

Emergency Without Insulation class Class II

#### **PHYSICAL**

Cutout diameter (mm) 85
Recessed depth (mm) 62
Spot diameter (mm) 86

Construction material Aluminium Weight (kg) 1,36

**UT Spot Ceiling Ø86 Dali Version** designed by FLOS Architectural