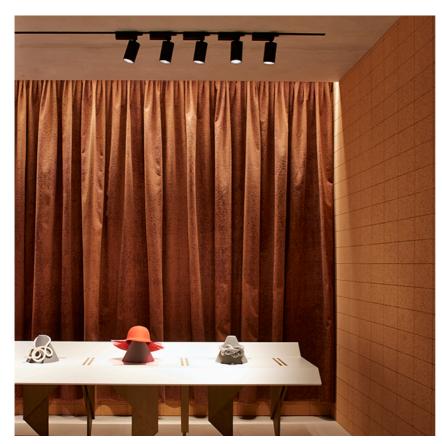

Spotlight to be installed on ceiling with LED light source. 220-240V, 50-60Hz remote power supply included.

09.4270.30.DA - 2216lm White
09.4270.14.DA - 2216lm Black

Sky blue filter

**UT Spot Ceiling Ø86 Dali Version** designed by FLOS Architectural

Spotlight to be installed on ceiling with LED light source. 220-240V, 50-60Hz remote power supply included.

09.4270.30.DA - 2216lm White 09.4270.14.DA - 2216lm Black

Flood lens made in press

UT Spot Ceiling Ø86 Dali Version designed by FLOS Architectural

Spotlight to be installed on ceiling with LED light source. 220-240V, 50-60Hz remote power supply included.

09.4270.30.DA - 2216lm White

## UT Spot Ceiling Ø86 Dali Version . Lamps

Phosphor LED
Lamp category:
LED
Lamp type:

Phosphor LED

**UT Spot Ceiling Ø86 Dali Version** designed by FLOS Architectural

Spotlight to be installed on ceiling with LED light source. 220-240V, 50-60Hz remote power supply included.