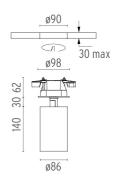

#### **PHYSICAL**

Cutout diameter (mm) 85
Recessed depth (mm) 62
Spot diameter (mm) 86

Construction material Aluminium Weight (kg) 1,36

**UT Spot Ceiling Ø86 Dali Version** designed by FLOS Architectural