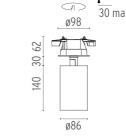

#### **PHYSICAL**

Cutout diameter (mm) 85
Recessed depth (mm) 62
Spot diameter (mm) 86

Construction material Aluminium Weight (kg) 1,36

**UT Spot Ceiling Ø86 Dali Version** designed by FLOS Architectural