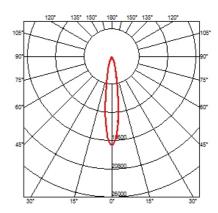

#### **OPTICAL**

Reflector finish Aluminum
Aiming Adjustable
Light distribution symmetry Symmetric
Beam angle 17° Spot