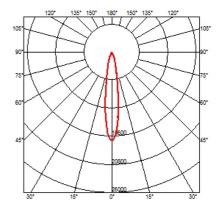

#### **OPTICAL**

Reflector finish Aluminum
Aiming Adjustable
Light distribution symmetry Symmetric
Beam angle 17° Spot