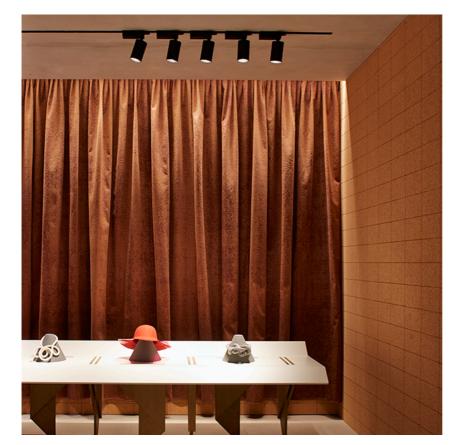

Spotlight to be installed on ceiling with LED light source. 220-240V, 50-60Hz remote power supply included.

## UT Spot Ceiling Ø86 Dali Version . Lamps

Phosphor LED Lamp category: LED Lamp type: Phosphor LED

UT Spot Ceiling Ø86 Dali Version designed by FLOS Architectural

Spotlight to be installed on ceiling with LED light source. 220-240V, 50-60Hz remote power supply included.