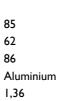

### PHYSICAL

| Cutout diameter (mm)  |
|-----------------------|
| Recessed depth (mm)   |
| Spot diameter (mm)    |
| Construction material |
| Weight (kg)           |

UT Spot Ceiling Ø86 Dali Version designed by FLOS Architectural