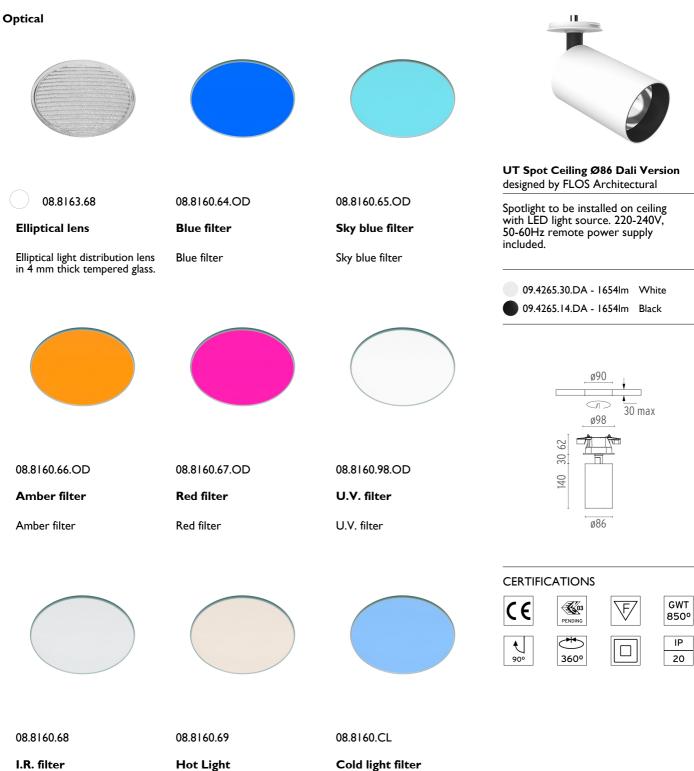

## UT Spot Ceiling Ø86 Dali Version . Accessories

I.R. filter

Hot Light

Cold light filter

### PHYSICAL

| Cutout diameter (mm)  |
|-----------------------|
| Recessed depth (mm)   |
| Spot diameter (mm)    |
| Construction material |
| Weight (kg)           |

UT Spot Ceiling Ø86 Dali Version designed by FLOS Architectural

Spotlight to be installed on ceiling with LED light source. 220-240V, 50-60Hz remote power supply included.