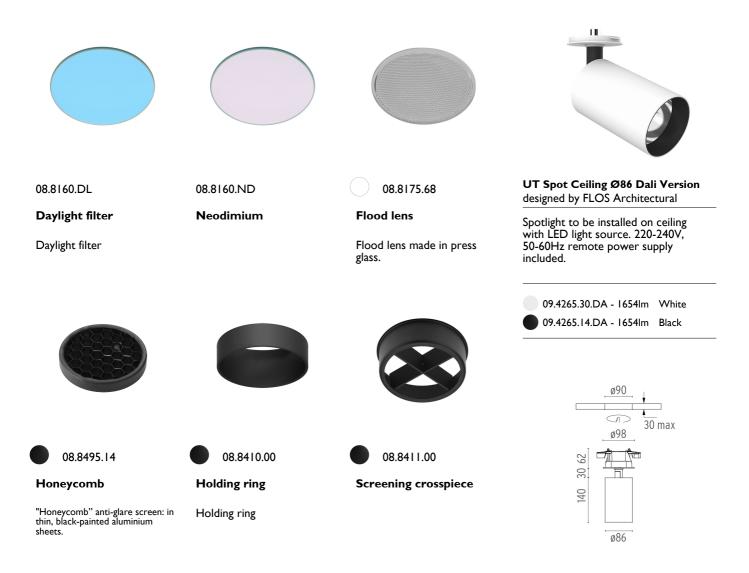

## UT Spot Ceiling Ø86 Dali Version . Accessories

### PHYSICAL

| Cutout diameter (mm)  |
|-----------------------|
| Recessed depth (mm)   |
| Spot diameter (mm)    |
| Construction material |
| Weight (kg)           |

UT Spot Ceiling Ø86 Dali Version designed by FLOS Architectural

Spotlight to be installed on ceiling with LED light source. 220-240V, 50-60Hz remote power supply included.