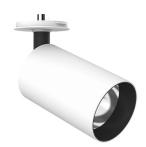

### PHYSICAL

| Cutout diameter (mm)  |
|-----------------------|
| Recessed depth (mm)   |
| Spot diameter (mm)    |
| Construction material |
| Weight (kg)           |

UT Spot Ceiling Ø86 Dali Version designed by FLOS Architectural

Spotlight to be installed on ceiling with LED light source. 220-240V, 50-60Hz remote power supply included.