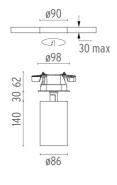

### PHYSICAL

| Cutout diameter (mm)  |
|-----------------------|
| Recessed depth (mm)   |
| Spot diameter (mm)    |
| Construction material |
| Weight (kg)           |

UT Spot Ceiling Ø86 Dali Version designed by FLOS Architectural