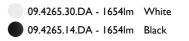

### UT SPOT CEILING Ø86 DALI VERSION

L

Number of heads Mounting Lamps description Luminaire luminous flux Voltage (V) Environment

Ceiling surface Phosphor LED 34,1 W 3000 Im 3000K CRI 98 See reference number 220/240 Indoor

### OPTICAL

Reflector finishAluminumAimingAdjustableLight distribution symmetrySymmetricBeam angle32° Flood