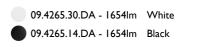

## UT Spot Ceiling Ø86 Dali Version . Accessories

I.R. filter

Hot Light

Cold light filter

## UT Spot Ceiling Ø86 Dali Version . Accessories