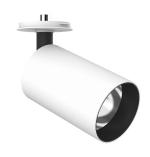

Spotlight to be installed on ceiling with LED light source. 220-240V, 50-60Hz remote power supply included.

## UT Spot Ceiling Ø86 Dali Version . Lamps

Phosphor LED Lamp category: LED Lamp type: Phosphor LED

UT Spot Ceiling Ø86 Dali Version designed by FLOS Architectural

Spotlight to be installed on ceiling with LED light source. 220-240V, 50-60Hz remote power supply included.