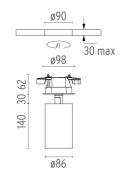

### PHYSICAL

| Cutout diameter (mm)  |
|-----------------------|
| Recessed depth (mm)   |
| Spot diameter (mm)    |
| Construction material |
| Weight (kg)           |

UT Spot Ceiling Ø86 Dali Version designed by FLOS Architectural