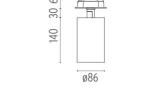

#### **PHYSICAL**

Cutout diameter (mm)85Recessed depth (mm)62Spot diameter (mm)86

Construction material Aluminium Weight (kg) 1,36

**UT Spot Ceiling Ø86 Dali Version** designed by FLOS Architectural

Spotlight to be installed on ceiling with LED light source. 220-240V, 50-60Hz remote power supply included.

08.8411.00

Screening crosspiece

30 max 30 140 ø86