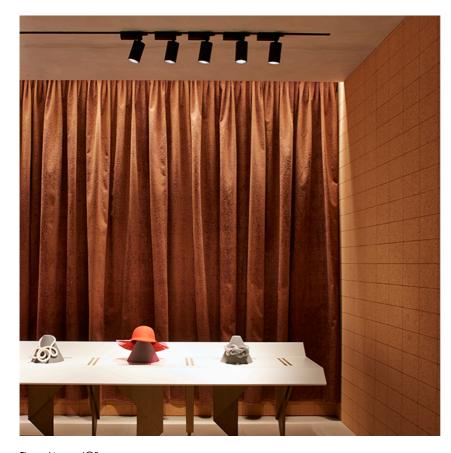

### **UT SPOT CEILING Ø86 DALI VERSION**

Number of heads

**Mounting** Ceiling surface

**Lamps description** Phosphor LED 34,1W 3000 lm 3000K CRI 98

Luminaire luminous flux See reference number

Voltage (V) 220/240 Environment Indoor

#### **OPTICAL**

Reflector finish Aluminum
Aiming Adjustable
Light distribution symmetry Symmetric
Beam angle 23° Medium

#### **ELECTRICAL**

Transformer availability Included
Transformer mounting Remote

Transformer type Electronic dimmable dali

Emergency Without Insulation class Class II

#### **PHYSICAL**

Cutout diameter (mm)85Recessed depth (mm)62Spot diameter (mm)86

Construction material Aluminium Weight (kg) 1,36

**UT Spot Ceiling Ø86 Dali Version** designed by FLOS Architectural

Spotlight to be installed on ceiling with LED light source. 220-240V, 50-60Hz remote power supply included.