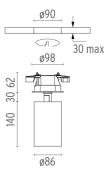

#### **PHYSICAL**

Cutout diameter (mm)85Recessed depth (mm)62Spot diameter (mm)86

Construction material Aluminium Weight (kg) 1,36

**UT Spot Ceiling Ø86 Dali Version** designed by FLOS Architectural

Spotlight to be installed on ceiling with LED light source. 220-240V, 50-60Hz remote power supply included.