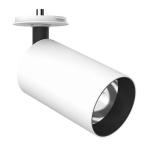

### **UT SPOT CEILING Ø86 DALI VERSION**

Number of heads

**Mounting** Ceiling surface

**Lamps description** Phosphor LED 34,1W 3000 lm 3000K CRI 98

Luminaire luminous flux See reference number

Voltage (V) 220/240 Environment Indoor

#### **PHYSICAL**

Cutout diameter (mm)85Recessed depth (mm)62Spot diameter (mm)86

Construction material Aluminium Weight (kg) 1,36

**UT Spot Ceiling Ø86 Dali Version** designed by FLOS Architectural

Spotlight to be installed on ceiling with LED light source. 220-240V, 50-60Hz remote power supply included.