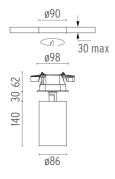

#### **PHYSICAL**

Cutout diameter (mm)85Recessed depth (mm)62Spot diameter (mm)86

Construction material Aluminium Weight (kg) 1,36

**UT Spot Ceiling Ø86 Dali Version** designed by FLOS Architectural

Spotlight to be installed on ceiling with LED light source. 220-240V, 50-60Hz remote power supply included.

08.8411.00

Screening crosspiece

30 max 30 140 ø86