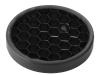

# Honeycomb

"Honeycomb" anti-glare screen: in thin, black-painted aluminium sheets.

Holding ring

Holding ring