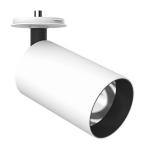

#### **PHYSICAL**

Cutout diameter (mm)85Recessed depth (mm)62Spot diameter (mm)86

Construction material Aluminium Weight (kg) 1,36

**UT Spot Ceiling Ø86 Dali Version** designed by FLOS Architectural

Spotlight to be installed on ceiling with LED light source. 220-240V, 50-60Hz remote power supply included.

Flood lens made in press

UT Spot Ceiling Ø86 Dali Version designed by FLOS Architectural

Spotlight to be installed on ceiling with LED light source. 220-240V, 50-60Hz remote power supply included.

08.8495.14

## UT Spot Ceiling Ø86 Dali Version . Lamps

Phosphor LED
Lamp category:
LED
Lamp type:

Phosphor LED

**UT Spot Ceiling Ø86 Dali Version** designed by FLOS Architectural

Spotlight to be installed on ceiling with LED light source. 220-240V, 50-60Hz remote power supply included.