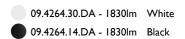

Sky blue filter

**UT Spot Ceiling Ø86 Dali Version** designed by FLOS Architectural

Spotlight to be installed on ceiling with LED light source. 220-240V, 50-60Hz remote power supply included.

09.4264.30.DA - 1830lm White
09.4264.14.DA - 1830lm Black

09.4264.30.DA - 1830lm White 09.4264.14.DA - 1830lm Black