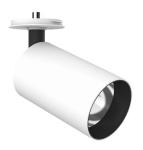

### **UT SPOT CEILING Ø86 DALI VERSION**

Number of heads

**Mounting** Ceiling surface

**Lamps description** Phosphor LED 34,1W 3000 lm 3000K CRI 98

Luminaire luminous flux See reference number

Voltage (V) 220/240 Environment Indoor

#### **PHYSICAL**

Cutout diameter (mm)85Recessed depth (mm)62Spot diameter (mm)86

Construction material Aluminium Weight (kg) 1,36

**UT Spot Ceiling Ø86 Dali Version** designed by FLOS Architectural

Spotlight to be installed on ceiling with LED light source. 220-240V, 50-60Hz remote power supply included.