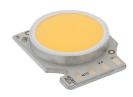

## UT Spot Ceiling Ø86 Dali Version . Lamps

Phosphor LED
Lamp category:
LED
Lamp type:

Phosphor LED

**UT Spot Ceiling Ø86 Dali Version** designed by FLOS Architectural

Spotlight to be installed on ceiling with LED light source. 220-240V, 50-60Hz remote power supply included.

09.4264.30.DA - 1830lm White 09.4264.14.DA - 1830lm Black