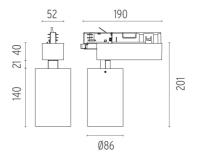

### **PHYSICAL**

Spot diameter (mm) 86

**Construction material** Aluminium Weight (kg) 1,36

#### UT Spot Track Ø86 On Board **Dimmer Included**

designed by FLOS Architectural

Spotlight to be installed on 3-phase track. with LED light source. 220-240V, 50-60Hz power supply integrated.