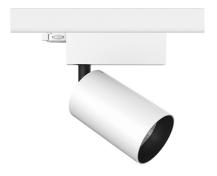

#### UT Spot Track Ø86 On Board **Dimmer Included**

designed by FLOS Architectural

Spotlight to be installed on 3-phase track. with LED light source. 220-240V, 50-60Hz power supply integrated.

Sky blue filter

UT Spot Track Ø86 On Board Dimmer Included

designed by FLOS Architectural

Spotlight to be installed on 3-phase track. with LED light source. 220-240V, 50-60Hz power supply integrated.

09.4251.30 - 2178lm White 09.4251.14 - 2178lm Black