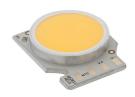

## UT Spot Track Ø86 On Board Dimmer Included . Lamps

Phosphor LED
Lamp category:
LED

**Lamp type:** Phosphor LED