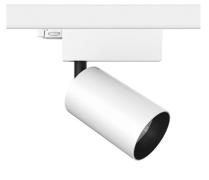

#### UT Spot Track Ø86 On Board **Dimmer Included**

designed by FLOS Architectural

Spotlight to be installed on 3-phase track. with LED light source. 220-240V, 50-60Hz power supply integrated.

# UT Spot Track Ø86 On Board Dimmer Included . Accessories

## UT Spot Track Ø86 On Board Dimmer Included

designed by FLOS Architectural

Spotlight to be installed on 3-phase track. with LED light source. 220-240V, 50-60Hz power supply integrated.

09.4251.30 - 2178lm White
09.4251.14 - 2178lm Black