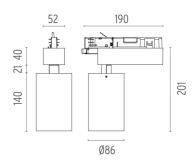

### UT SPOT TRACK Ø86 ON BOARD DIMMER INCLUDED

**Number of heads** 

**Mounting** Track mounting

Phosphor LED 29,3W 3000 lm 4000K CRI 80 Lamps description

Luminaire luminous flux See reference number

Voltage (V) 220/240 **Environment** Indoor

### **PHYSICAL**

Spot diameter (mm) 86

**Construction material** Aluminium Weight (kg) 1,36

#### UT Spot Track Ø86 On Board **Dimmer Included**

designed by FLOS Architectural

Spotlight to be installed on 3-phase track. with LED light source. 220-240V, 50-60Hz power supply integrated.