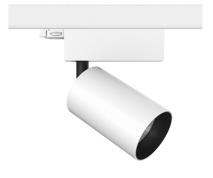

#### UT Spot Track Ø86 On Board **Dimmer Included**

designed by FLOS Architectural

Spotlight to be installed on 3-phase track. with LED light source. 220-240V, 50-60Hz power supply integrated.

## UT Spot Track Ø86 On Board Dimmer Included

designed by FLOS Architectural

Spotlight to be installed on 3-phase track. with LED light source. 220-240V, 50-60Hz power supply integrated.

09.4251.30 - 2178lm White
09.4251.14 - 2178lm Black