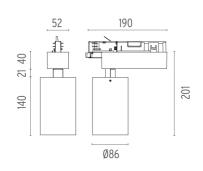

### UT SPOT TRACK Ø86 ON BOARD DIMMER INCLUDED

**Number of heads** 

**Mounting** Track mounting

Phosphor LED 29,3W 3000 lm 4000K CRI 80 Lamps description

Luminaire luminous flux See reference number

Voltage (V) 220/240 **Environment** Indoor

### **OPTICAL**

Reflector finish Aluminum **Aiming** Adjustable Light distribution symmetry Symmetric Beam angle 24° Medium

### **ELECTRICAL**

Transformer availability Included **Transformer mounting** Integral

Transformer type Electronic dimmable

Without **Emergency Insulation class** Class II

### **PHYSICAL**

Spot diameter (mm) 86

**Construction material** Aluminium Weight (kg) 1,36

#### UT Spot Track Ø86 On Board **Dimmer Included**

designed by FLOS Architectural

Spotlight to be installed on 3-phase track. with LED light source. 220-240V, 50-60Hz power supply integrated.