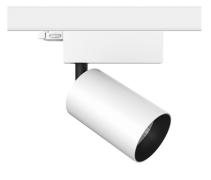

#### UT Spot Track Ø86 On Board **Dimmer Included**

designed by FLOS Architectural

<div>Spotlight to be installed on 3phase track. with LED light source. 220-240V, 50-60Hz power supply integrated.</div>

# UT Spot Track Ø86 On Board Dimmer Included . Accessories

## UT Spot Track Ø86 On Board Dimmer Included

designed by FLOS Architectural

<div>Spotlight to be installed on 3phase track. with LED light source.
220-240V, 50-60Hz power supply
integrated.</div>

09.4243.30 - 1822lm White
09.4243.14 - 1822lm Black