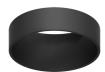

08.8495.14

Honeycomb

"Honeycomb" anti-glare screen: in thin, black-painted aluminium sheets.

08.8410.00

Holding ring

Holding ring

08.8411.00

**Screening crosspiece** 