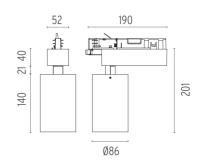

### UT SPOT TRACK Ø86 ON BOARD DIMMER INCLUDED

**Number of heads** 

**Mounting** Track mounting

Phosphor LED 34,1W 3000 Im 3000K CRI 98 Lamps description

Luminaire luminous flux See reference number

Voltage (V) 220/240 **Environment** Indoor

### **PHYSICAL**

Spot diameter (mm) 86

**Construction material** Aluminium Weight (kg) 1,36

#### UT Spot Track Ø86 On Board **Dimmer Included**

designed by FLOS Architectural

<div>Spotlight to be installed on 3phase track. with LED light source. 220-240V, 50-60Hz power supply integrated.</div>