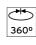

### **OPTICAL**

Reflector finish Aluminum **Aiming** Adjustable Light distribution symmetry Symmetric Beam angle 16° Spot