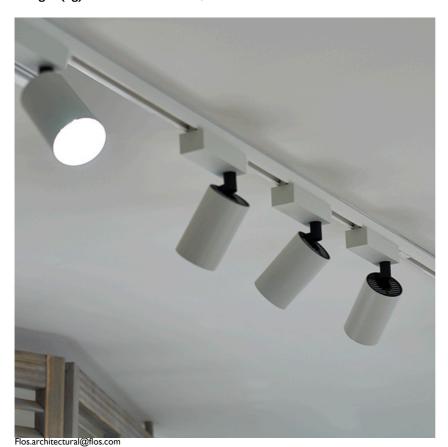

#### UT Spot Track Ø86 On Board **Dimmer Included**

designed by FLOS Architectural

<div>Spotlight to be installed on 3phase track. with LED light source. 220-240V, 50-60Hz power supply integrated.</div>

### UT SPOT TRACK Ø86 ON BOARD DIMMER INCLUDED

**Number of heads** 

**Mounting** Track mounting

Phosphor LED 34,1W 3000 Im 3000K CRI 98 Lamps description

Luminaire luminous flux See reference number

Voltage (V) 220/240 **Environment** Indoor