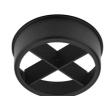

08.8495.14

Honeycomb

"Honeycomb" anti-glare screen: in thin, black-painted aluminium sheets.

08.8410.00

Holding ring

Holding ring

08.8411.00

**Screening crosspiece** 