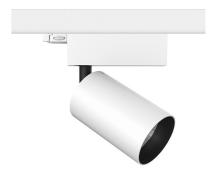

#### UT Spot Track Ø86 On Board **Dimmer Included**

designed by FLOS Architectural

<div>Spotlight to be installed on 3phase track. with LED light source. 220-240V, 50-60Hz power supply integrated.</div>

### UT SPOT TRACK Ø86 ON BOARD DIMMER INCLUDED

**Number of heads** 

**Mounting** Track mounting

Phosphor LED 34,1W 3000 Im 3000K CRI 98 Lamps description

Luminaire luminous flux See reference number

Voltage (V) 220/240 **Environment** Indoor