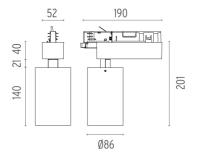

### **PHYSICAL**

Spot diameter (mm) 86

**Construction material** Aluminium Weight (kg) 1,36

### UT SPOT TRACK Ø86 ON BOARD DIMMER INCLUDED

**Number of heads** 

**Mounting** Track mounting

Phosphor LED 34,1W 3000 Im 3000K CRI 98 Lamps description

Luminaire luminous flux See reference number

Voltage (V) 220/240 **Environment** Indoor