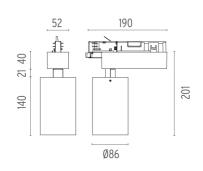

### **PHYSICAL**

Spot diameter (mm) 86

**Construction material** Aluminium Weight (kg) 1,36