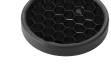

08.8495.14

Honeycomb

"Honeycomb" anti-glare screen: in thin, black-painted aluminium sheets.

08.8410.00

Holding ring

Holding ring

08.8411.00

**Screening crosspiece** 