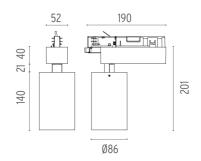

### **PHYSICAL**

Spot diameter (mm) 86

**Construction material** Aluminium Weight (kg) 1,36

#### UT Spot Track Ø86 On Board **Dimmer Included**

designed by FLOS Architectural

<div>Spotlight to be installed on 3phase track. with LED light source. 220-240V, 50-60Hz power supply integrated.</div>