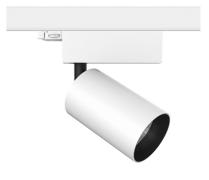

### UT SPOT TRACK Ø86 ON BOARD DIMMER INCLUDED

**Number of heads** 

**Mounting** Track mounting

Phosphor LED 34,1W 3000 Im 3000K CRI 98 Lamps description

Luminaire luminous flux See reference number

Voltage (V) 220/240 **Environment** Indoor

#### UT Spot Track Ø86 On Board **Dimmer Included**

designed by FLOS Architectural

<div>Spotlight to be installed on 3phase track. with LED light source. 220-240V, 50-60Hz power supply integrated.</div>