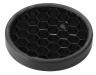

08.8495.14

Honeycomb

"Honeycomb" anti-glare screen: in thin, black-painted aluminium sheets.

08.8410.00

Holding ring

Holding ring

08.8411.00

**Screening crosspiece** 