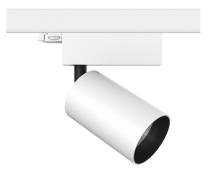

#### UT Spot Track Ø86 On Board **Dimmer Included**

designed by FLOS Architectural

<div>Spotlight to be installed on 3phase track. with LED light source. 220-240V, 50-60Hz power supply integrated.</div>

# UT Spot Track Ø86 On Board Dimmer Included . Accessories

## UT Spot Track Ø86 On Board Dimmer Included

designed by FLOS Architectural

<div>Spotlight to be installed on 3phase track. with LED light source.
220-240V, 50-60Hz power supply
integrated.</div>

09.4243.30 - 1822lm White
09.4243.14 - 1822lm Black