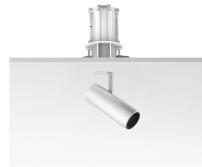

## FIND ME I MONO POINT (TRIM/NO TRIM)

**Number of heads** 

**Mounting** Ceiling recessed

Lamps description Power LED DC 500 mA 6W 560 lm 2700K CRI 90

Luminaire luminous flux Extreme Cut-off. See reference number

#### **PHYSICAL**

Recessed depth (mm) 137 **Construction material** Aluminium 0,23 Weight (kg)

Find Me I Mono Point (Trim/No Trim) designed by Jorge Herrera

Recessed adjustable luminaire for indoor application. Remote power supply 500 mA not included.

Find Me I Mono Point (Trim/No Trim) designed by Jorge Herrera

Recessed adjustable luminaire for indoor application. Remote power supply 500 mA not included.

09.3751.30 - 344lm White
09.3751.06 - 344lm Chrome
09.3751.14 - 344lm Black