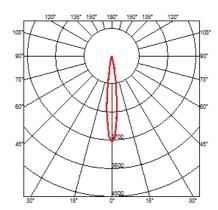

#### **OPTICAL**

**Aiming** Adjustable Light distribution symmetry Symmetric Beam angle 14°