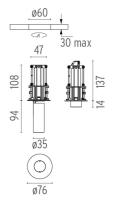

#### **PHYSICAL**

Recessed depth (mm) 137 **Construction material** Aluminium 0,23 Weight (kg)

Find Me I Mono Point (Trim/No Trim) designed by Jorge Herrera

Recessed adjustable luminaire for indoor application. Remote power supply 500 mA not included.

Find Me I Mono Point (Trim/No Trim) designed by Jorge Herrera

Recessed adjustable luminaire for indoor application. Remote power supply 500 mA not included.

09.3751.30 - 344lm White
09.3751.06 - 344lm Chrome
09.3751.14 - 344lm Black