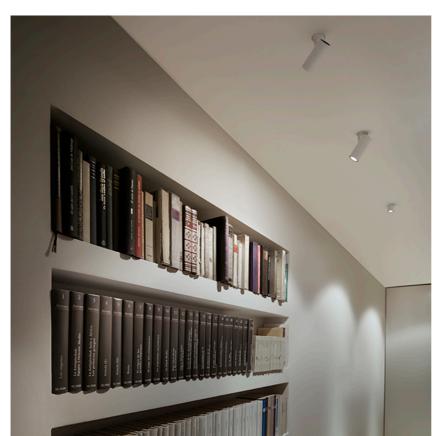

#### **PHYSICAL**

Recessed depth (mm) 137 **Construction material** Aluminium 0,23 Weight (kg)

Find Me I Mono Point (Trim/No Trim) designed by Jorge Herrera

Recessed adjustable luminaire for indoor application. Remote power supply 500 mA not included.

Find Me I Mono Point (Trim/No Trim) designed by Jorge Herrera

Recessed adjustable luminaire for indoor application. Remote power supply 500 mA not included.

09.3751.30 - 344lm White
09.3751.06 - 344lm Chrome
09.3751.14 - 344lm Black