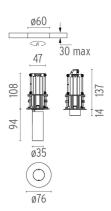

#### **PHYSICAL**

Recessed depth (mm) 137 **Construction material** Aluminium 0,23 Weight (kg)

Find Me I Mono Point (Trim/No Trim) designed by Jorge Herrera

Recessed adjustable luminaire for indoor application. Remote power supply 500 mA not included.