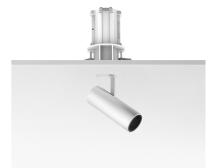

## FIND ME I MONO POINT (TRIM/NO TRIM)

**Number of heads** 

**Mounting** Ceiling recessed

Lamps description Power LED DC 500 mA 6W 560 lm 2700K CRI 90

Luminaire luminous flux Extreme Cut-off. See reference number

#### **PHYSICAL**

Recessed depth (mm) 137 **Construction material** Aluminium 0,23 Weight (kg)

Find Me I Mono Point (Trim/No Trim) designed by Jorge Herrera

Recessed adjustable luminaire for indoor application. Remote power supply 500 mA not included.

Find Me I Mono Point (Trim/No Trim) designed by Jorge Herrera

Recessed adjustable luminaire for indoor application. Remote power supply 500 mA not included.

09.3751.30 - 344lm White
09.3751.06 - 344lm Chrome
09.3751.14 - 344lm Black