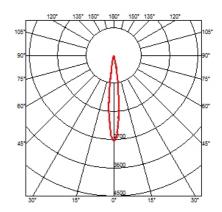

#### **OPTICAL**

**Aiming** Adjustable Light distribution symmetry Symmetric Beam angle 14°