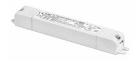

#### **Power Supply**

Constant Current Power Supply for LED. 6W-100/14W-240V Continuous current power supply of 6W, 100/ 14W, 240V - 50/60Hz with 500 mA supply voltage.

Maximum lenght of 1.5 mm2 secundary conductor (m): 50

Maximum lenght of 2.5 mm2 secundary conductor (m): 50