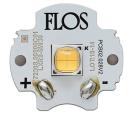

## Find Me I Mono Point (Trim/No Trim) . Lamps

Power LED LED Socket: Special base Lamp type: Power LED

Find Me I Mono Point (Trim/No Trim) designed by Jorge Herrera

Recessed adjustable luminaire for indoor application. Remote power supply 500 mA not included.