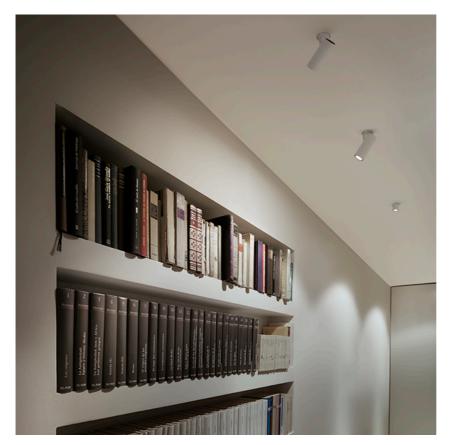

or without, if a No Trim version is required. Accessories included (honeycomb and screening crosspiece).

Find Me I Mono Point (Trim/No Trim) designed by Jorge Herrera

Recessed adjustable luminaire for indoor application. Remote power supply 500 mA not included.

## Find Me I Mono Point (Trim/No Trim) . Lamps

Power LED LED Socket: Special base Lamp type: Power LED

Find Me I Mono Point (Trim/No Trim) designed by Jorge Herrera

Recessed adjustable luminaire for indoor application. Remote power supply 500 mA not included.