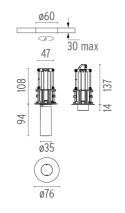

## PHYSICAL

**Recessed depth (mm) Construction material** Weight (kg)

Separate item