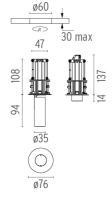

## PHYSICAL

**Recessed depth (mm) Construction material** Weight (kg)

Separate item