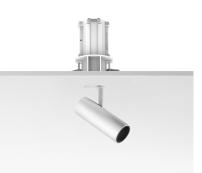

# FIND ME I MONO POINT (TRIM/NO TRIM)

| Number of heads         | I                                         |
|-------------------------|-------------------------------------------|
| Mounting                | Ceiling rece                              |
| Lamps description       | Power LED                                 |
| Luminaire luminous flux | Extreme Cu                                |
| Environment             | Indoor                                    |
| Notes                   | Remote pow<br>The Mono P<br>should be fit |

essed DC 500 mA 6W 600 lm 3000K CRI 90 ut-off. See reference number Remote power supply to be installed in an accesible place. The Mono Point version is supplied with a frame, which should be fitted to the product if a Trim version is required,

or without, if a No Trim version is required. Accessories included (honeycomb and screening crosspiece).

Find Me I Mono Point (Trim/No Trim) designed by Jorge Herrera

Recessed adjustable luminaire for indoor application. Remote power supply 500 mA not included.