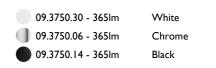

| 09.3750.30 - 365lm | White  |
|--------------------|--------|
| 09.3750.06 - 365lm | Chrome |
| 09.3750.14 - 365lm | Black  |

| OPTICAL                     |            |
|-----------------------------|------------|
| Aiming                      | Adjustable |
| Light distribution symmetry | Symmetric  |
| Beam angle                  | l4°        |