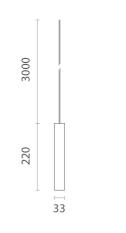

### Mounting

Find Me I Suspension designed by Jorge Herrera

Luminaire for suspended mounting from the ceiling. The product includes interchangeable shield cylinder in different colours (orange, violet and black). Remote power supply 500 mA not included.