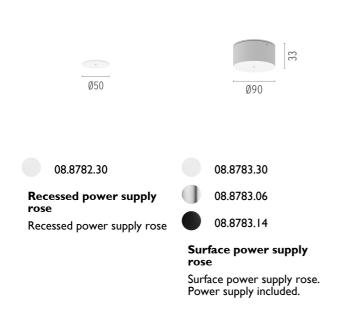

## Find Me I Suspension . Accessories

### Mounting

Find Me I Suspension designed by Jorge Herrera

Luminaire for suspended mounting from the ceiling. The product includes interchangeable shield cylinder in different colours (orange, violet and black). Remote power supply 500 mA not included.

## Find Me I Suspension designed by Jorge Herrera

Luminaire for suspended mounting from the ceiling. The product includes interchangeable shield cylinder in different colours (orange, violet and black). Remote power supply 500 mA not included.