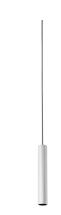

### Mounting

Find Me I Suspension designed by Jorge Herrera

Luminaire for suspended mounting from the ceiling. The product includes interchangeable shield cylinder in different colours (orange, violet and black). Remote power supply 500 mA not included.

## Find Me I Suspension designed by Jorge Herrera

Luminaire for suspended mounting from the ceiling. The product includes interchangeable shield cylinder in different colours (orange, violet and black). Remote power supply 500 mA not included.

| 09.3711.30B - 344lm | White  |
|---------------------|--------|
| 09.3711.06B - 344lm | Chrome |
| 09.3711.14B - 344lm | Black  |

CERTIFICATIONS