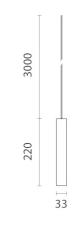

### PHYSICAL

Construction material Weight (kg) Aluminium 0,23

Luminaire for suspended mounting from the ceiling. The product includes interchangeable shield cylinder in different colours (orange, violet and black). Remote power supply 500 mA not included.