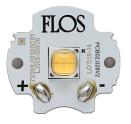

# FLOS

Find Me I Suspension . Lamps

Power LED LED Socket: Special base Lamp type: Power LED