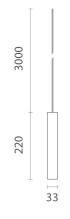

## FIND ME I SUSPENSION

| Number of heads         | 1                                          |
|-------------------------|--------------------------------------------|
| Mounting                | Pendant                                    |
| Type of ceiling pendant | Suspension cable                           |
| Lamps description       | Power LED DC 500 mA 6W 560 lm 2700K CRI 90 |
| Luminaire luminous flux | Extreme Cut-off. See reference number      |
| Environment             | Indoor                                     |

### PHYSICAL

Construction material Weight (kg) Aluminium 0,23

Luminaire for suspended mounting from the ceiling. The product includes interchangeable shield cylinder in different colours (orange, violet and black). Remote power supply 500 mA not included.

### Mounting

Find Me I Suspension designed by Jorge Herrera

Luminaire for suspended mounting from the ceiling. The product includes interchangeable shield cylinder in different colours (orange, violet and black). Remote power supply 500 mA not included.

## Find Me I Suspension designed by Jorge Herrera

Luminaire for suspended mounting from the ceiling. The product includes interchangeable shield cylinder in different colours (orange, violet and black). Remote power supply 500 mA not included.