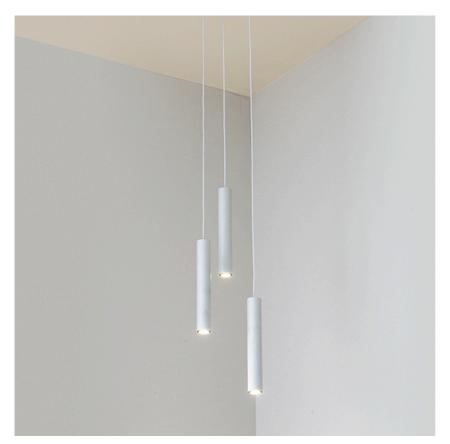

### Mounting

Find Me I Suspension designed by Jorge Herrera

Luminaire for suspended mounting from the ceiling. The product includes interchangeable shield cylinder in different colours (orange, violet and black). Remote power supply 500 mA not included.

## Find Me I Suspension designed by Jorge Herrera

Luminaire for suspended mounting from the ceiling. The product includes interchangeable shield cylinder in different colours (orange, violet and black). Remote power supply 500 mA not included.