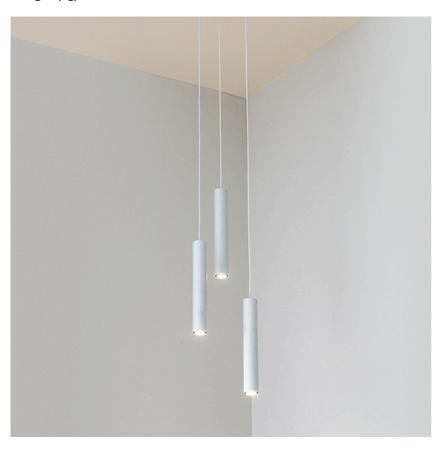

# Find Me I Suspension designed by Jorge Herrera

Luminaire for suspended mounting from the ceiling. The product includes interchangeable shield cylinder in different colours (orange, violet and black). Remote power supply 500 mA not included.

Find Me I Suspension designed by Jorge Herrera

Luminaire for suspended mounting from the ceiling. The product includes interchangeable shield cylinder in different colours (orange, violet and black). Remote power supply 500 mA not included.