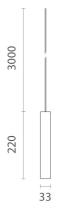

spension cable

Lamps description

Power LED DC 500 mA 6W 600 lm 3000K CRI 90

Luminaire luminous flux

Extreme Cut-off. See reference number

**Environment** 

Indoor

## **OPTICAL**

Adjustable
Light distribution symmetry
Symmetric
Beam angle
14°

#### **ELECTRICAL**

Transformer availability
Separate item
Transformer mounting
Remote
Transformer type
Electronic
Emergency
Insulation class
Class III

#### **PHYSICAL**

Construction material Aluminium Weight (kg) 0,23



# Find Me I Suspension designed by Jorge Herrera

Luminaire for suspended mounting from the ceiling. The product includes interchangeable shield cylinder in different colours (orange, violet and black). Remote power supply 500 mA not included.

09.3710.30B - 365lm White
09.3710.06B - 365lm Chrome
09.3710.14B - 365lm Black



### **CERTIFICATIONS**













Flos.architectural@flos.com www.flos.com



# Find Me I Suspension . Accessories

#### Mounting





08.8782.30

Recessed power supply rose

Recessed power supply rose

08.8783.30 08.8783.06

08.8783.14

Surface power supply rose

Surface power supply rose. Power supply included.

# Find Me I Suspension designed by Jorge Herrera

Luminaire for suspended mounting from the ceiling. The product includes interchangeable shield cylinder in different colours (orange, violet and black). Remote power supply 500 mA not included.

09.3710.30B - 365lm White
09.3710.06B - 365lm Chrome
09.3710.14B - 365lm Black

### **Power Supply**



60.8654

# Constant Current Power Supply for LED. 6W

Continuous current power supply of 6W, 100/240V - 50/60Hz with 500 mA supply