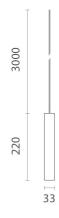

# Find Me I Suspension designed by Jorge Herrera

Luminaire for suspended mounting from the ceiling. The product includes interchangeable shield cylinder in different colours (orange, violet and black). Remote power supply 500 mA not included.

Find Me I Suspension designed by Jorge Herrera

Luminaire for suspended mounting from the ceiling. The product includes interchangeable shield cylinder in different colours (orange, violet and black). Remote power supply 500 mA not included.