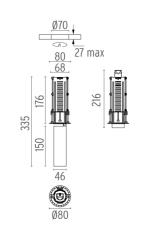

## PHYSICAL

**Recessed depth (mm) Construction material** Weight (kg)

187 Aluminium

0,54

Adjustable

Symmetric

Separate item

Remote Electronic