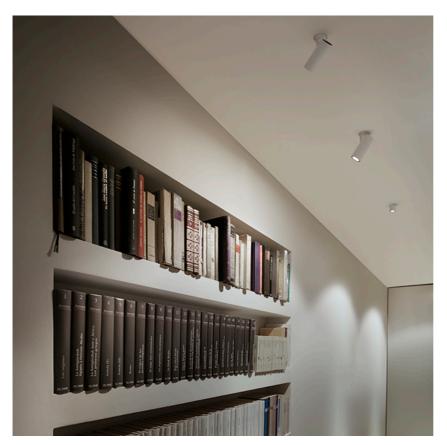

| 09.3708.30A - 673lm | White  |
|---------------------|--------|
| 09.3708.06A - 673Im | Chrome |
| 09.3708.14A - 673lm | Black  |

## PHYSICAL

**Recessed depth (mm) Construction material** Weight (kg)

187 Aluminium

0,54

Adjustable

Symmetric

Separate item

Remote Electronic