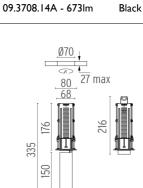

## PHYSICAL

**Recessed depth (mm) Construction material** Weight (kg)

187 Aluminium

0,54

Adjustable

Symmetric

Separate item

Remote Electronic