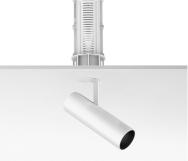

Find Me 2 Mono Point (Trim/No Trim)

Recessed adjustable luminaire for

indoor application. Remote power

White

Chrome

designed by Jorge Herrera

09.3708.30A - 673lm

09.3708.06A - 673Im

Maximum lenght of 2.5 mm2 secundary conductor (m): 50

Find Me 2 Mono Point (Trim/No Trim) designed by Jorge Herrera

Recessed adjustable luminaire for indoor application. Remote power supply not included.