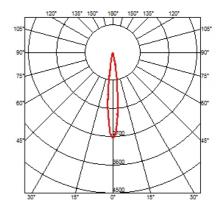

### **OPTICAL**

Adjustable
Light distribution symmetry
Symmetric
Beam angle
14°