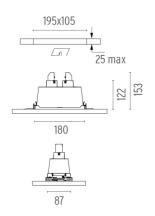

### **PHYSICAL**

Recessed depth (mm) 153

Construction material Aluminium

Weight (kg) 0,50

Find Me I Double Point designed by Jorge Herrera

Recessed luminaire with two adjustable spots for indoor application. Remote power supply 500 mA not included.

Find Me I Double Point designed by Jorge Herrera

Recessed luminaire with two adjustable spots for indoor application. Remote power supply 500 mA not included.

09.3706.30B - 2x344lm White
09.3706.14B - 2x344lm Black