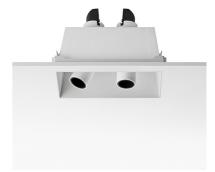

### FIND ME I DOUBLE POINT

Number of heads 2

**Mounting** Ceiling recessed

Lamps description 2 x Power LED DC 500 mA 6W 560 lm 2700K CRI 90

Luminaire luminous flux Extreme Cut-off. See reference number

**Environment** Indoor

### **PHYSICAL**

Recessed depth (mm) 153

Construction material Aluminium

Weight (kg) 0,50

Find Me I Double Point designed by Jorge Herrera

Recessed luminaire with two adjustable spots for indoor application. Remote power supply 500 mA not included.

Find Me I Double Point designed by Jorge Herrera

Recessed luminaire with two adjustable spots for indoor application. Remote power supply 500 mA not included.

09.3706.30B - 2x344lm White
09.3706.14B - 2x344lm Black