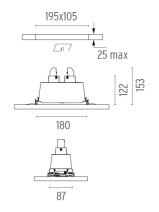

### **PHYSICAL**

Recessed depth (mm) 153

Construction material Aluminium

Weight (kg) 0,50

Find Me I Double Point designed by Jorge Herrera

Recessed luminaire with two adjustable spots for indoor application. Remote power supply 500 mA not included.