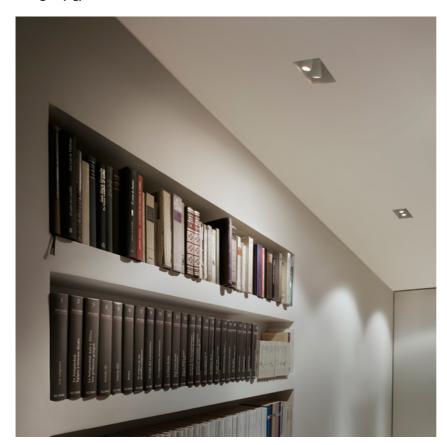

### **PHYSICAL**

Recessed depth (mm) 153

Construction material Aluminium

Weight (kg) 0,50

Find Me I Double Point designed by Jorge Herrera

Recessed luminaire with two adjustable spots for indoor application. Remote power supply 500 mA not included.

Find Me I Double Point designed by Jorge Herrera

Recessed luminaire with two adjustable spots for indoor application. Remote power supply 500 mA not included.

09.3706.30B - 2x344lm White
09.3706.14B - 2x344lm Black