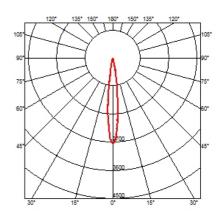

### **OPTICAL**

Adjustable
Light distribution symmetry
Symmetric
Beam angle
14°