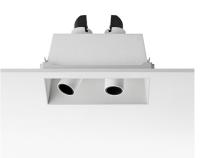

### FIND ME I DOUBLE POINT

Number of heads 2

**Mounting** Ceiling recessed

Lamps description 2 x Power LED DC 500 mA 6W 560 lm 2700K CRI 90

Luminaire luminous flux Extreme Cut-off. See reference number

**Environment** Indoor

### **PHYSICAL**

Recessed depth (mm) 153

Construction material Aluminium

Weight (kg) 0,50

Find Me I Double Point designed by Jorge Herrera

Recessed luminaire with two adjustable spots for indoor application. Remote power supply 500 mA not included.