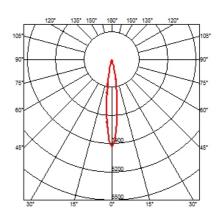

### **OPTICAL**

Adjustable
Light distribution symmetry
Symmetric
Beam angle
14°