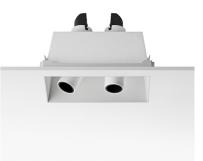

### FIND ME I DOUBLE POINT

Number of heads 2

**Mounting** Ceiling recessed

Lamps description 2 x Power LED DC 500 mA 6W 600 lm 3000K CRI 90

Luminaire luminous flux Extreme Cut-off. See reference number

**Environment** Indoor

### **PHYSICAL**

Recessed depth (mm) 153

Construction material Aluminium

Weight (kg) 0,50

Find Me I Double Point designed by Jorge Herrera

Recessed luminaire with two adjustable spots for indoor application. Remote power supply 500 mA not included.