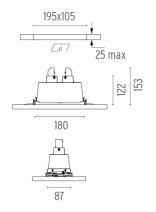

### **PHYSICAL**

Recessed depth (mm) 153

Construction material Aluminium

Weight (kg) 0,50

Find Me I Double Point designed by Jorge Herrera

Recessed luminaire with two adjustable spots for indoor application. Remote power supply 500 mA not included.