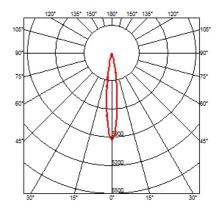

### **OPTICAL**

Adjustable
Light distribution symmetry
Symmetric
Beam angle
14°