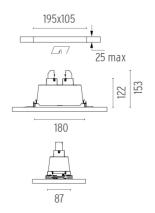

### **PHYSICAL**

Recessed depth (mm) 153

Construction material Aluminium

Weight (kg) 0,50

Find Me I Double Point designed by Jorge Herrera

Recessed luminaire with two adjustable spots for indoor application. Remote power supply 500 mA not included.

Find Me I Double Point designed by Jorge Herrera

Recessed luminaire with two adjustable spots for indoor application. Remote power supply 500 mA not included.

09.3705.30B - 2x365lm White 09.3705.14B - 2x365lm Black