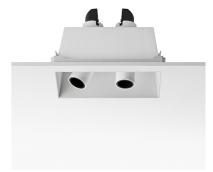

### **PHYSICAL**

Recessed depth (mm) 153

Construction material Aluminium

Weight (kg) 0,50

Find Me I Double Point designed by Jorge Herrera

Recessed luminaire with two adjustable spots for indoor application. Remote power supply 500 mA not included.

Find Me I Double Point designed by Jorge Herrera

Recessed luminaire with two adjustable spots for indoor application. Remote power supply 500 mA not included.

09.3705.30B - 2x365lm White 09.3705.14B - 2x365lm Black