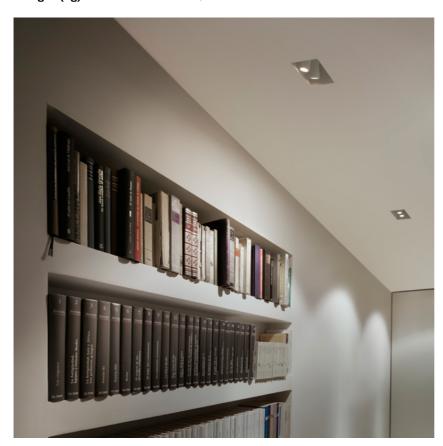

### **PHYSICAL**

Recessed depth (mm) 153

Construction material Aluminium

Weight (kg) 0,50

Find Me I Double Point designed by Jorge Herrera

Recessed luminaire with two adjustable spots for indoor application. Remote power supply 500 mA not included.

Find Me I Double Point designed by Jorge Herrera

Recessed luminaire with two adjustable spots for indoor application. Remote power supply 500 mA not included.

09.3705.30B - 2x365lm White 09.3705.14B - 2x365lm Black