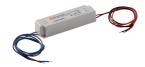

60.8496

Electronic transformer with constant voltage (24V) for LED. 60W Electronic transformer with constant voltage (24V) for LED. 100/240V.

Maximum lenght of 1.5 mm2 secundary conductor (m): 5

60.8497

Electronic transformer with constant voltage (24V) for LED. 100W
Electronic transformer with constant voltage (24V) for LED. 100/240V.