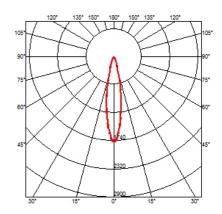

## **OPTICAL**

Aiming Fixed
Light distribution symmetry Symmetric
Beam angle 19°, 20°