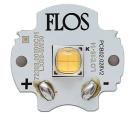

## **LED Pipes Recessed 4L. Lamps**

**Power LED** 

Lamp category:

LED

Socket:

Special base

Lamp type:

Power LED

09.3400.30A - 328lm Transparent 09.3401.30A - 328lm Amber 09.3402.30A - 328lm Violet