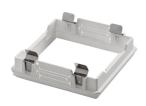

onic transformer with constant voltage (24V) for LED. 100/240V.

Maximum lenght of 1.5 mm2 secundary conductor (m): 5

60.8496

Electronic transformer with constant voltage (24V) for LED. 60W Electronic transformer with constant voltage (24V) for LED. 100/240V.

Maximum lenght of 1.5 mm2 secundary conductor (m): 5

60.8497

Electronic transformer with constant voltage (24V) for LED. 100W
Electronic transformer with constant voltage (24V) for LED. 100/240V.

Maximum lenght of 1.5 mm2 secundary conductor (m): 5

Maximum lenght of 2.5 mm2 secundary conductor (m): 10



**LED Pipes Recessed 4L** designed by FLOS Architectural

Embedded luminaire for LED light source. Power supply not included.

09.3400.30A - 328lm Transparent 09.3401.30A - 328lm Amber 09.3402.30A - 328lm Violet



# Mounting



08.8504.00

#### Installation frame

Installation frame 105×105 mm

#### **CERTIFICATIONS**















Flos.architectural@flos.com www.flos.com



## **LED Pipes Recessed 4L. Lamps**



**Power LED** 

Lamp category:

LED

Socket:

Special base

Lamp type:

Power LED



**LED Pipes Recessed 4L** designed by FLOS Architectural

Embedded luminaire for LED light source. Power supply not included.

09.3400.30A - 328lm Transparent
09.3401.30A - 328lm Amber
09.3402.30A - 328lm Violet



## **CERTIFICATIONS**















Flos.architectural@flos.com www.flos.com