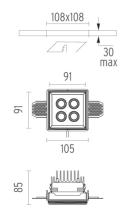

## **PHYSICAL**

Cutout length (mm) 108
Cutout width (mm) 108
Recessed depth (mm) 85
Construction material Plastic
Weight (kg) 0,43

**LED Pipes Recessed 4L** designed by FLOS Architectural

Embedded luminaire for LED light source. Power supply not included.

#### Installation frame

Installation frame 105×105 mm