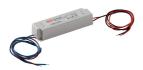

#### **Power Supply**

60.8495

Electronic transformer with constant voltage (24V) for LED. 20W
Electronic transformer with constant voltage (24V) for LED. 100/240V.

Maximum lenght of 1.5 mm2 secundary conductor (m): 5