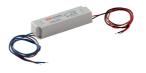

60.8496

Electronic transformer with constant voltage (24V) for LED. 60W Electronic transformer with constant voltage (24V) for LED. 100/240V.

Maximum lenght of 1.5 mm2 secundary conductor (m): 5

60.8497

Electronic transformer with constant voltage (24V) for LED. 100W
Electronic transformer with constant voltage (24V) for LED. 100/240V.

Maximum lenght of 1.5 mm2 secundary conductor (m): 5

Maximum lenght of 2.5 mm2 secundary conductor (m): 10

**LED Pipes Recessed 4L** designed by FLOS Architectural

Embedded luminaire for LED light source. Power supply not included.