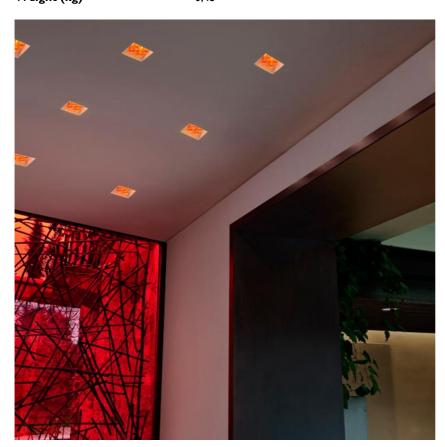

**Notes**Screening cylinder incorporated into the product to cover the external part of the "pipe" and improve visual comfort

## **OPTICAL**

Aiming Fixed
Light distribution symmetry Symmetric
Beam angle 19°, 20°