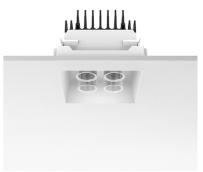

#### **LED PIPES RECESSED 4L**

Number of heads

**Mounting** Ceiling recessed

Lamps descriptionPower LED 10W 850 Im 3000K CRI 80Luminaire luminous fluxExtreme Cut-off. See reference number

Voltage (V) 24 Environment Indoor

## **PHYSICAL**

Cutout length (mm) 108
Cutout width (mm) 108
Recessed depth (mm) 85
Construction material Plastic
Weight (kg) 0,43

**LED Pipes Recessed 4L** designed by FLOS Architectural

Embedded luminaire for LED light source. Power supply not included.