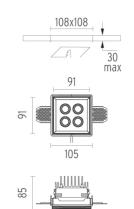

## **PHYSICAL**

Cutout length (mm) 108
Cutout width (mm) 108
Recessed depth (mm) 85
Construction material Plastic
Weight (kg) 0,43

**LED Pipes Recessed 4L** designed by FLOS Architectural

Embedded luminaire for LED light source. Power supply not included.

#### Installation frame

Installation frame 105×105 mm