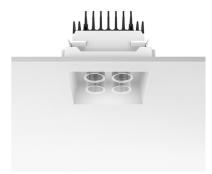

#### **LED PIPES RECESSED 4L**

Number of heads

**Mounting** Ceiling recessed

Lamps descriptionPower LED 10W 850 Im 3000K CRI 80Luminaire luminous fluxExtreme Cut-off. See reference number

Voltage (V) 24 Environment Indoor

## **PHYSICAL**

Cutout length (mm) 108
Cutout width (mm) 108
Recessed depth (mm) 85
Construction material Plastic
Weight (kg) 0,43

**LED Pipes Recessed 4L** designed by FLOS Architectural

Embedded luminaire for LED light source. Power supply not included.