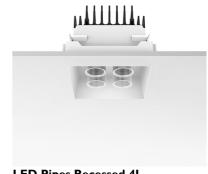

#### **LED PIPES RECESSED 4L**

Number of heads

**Mounting** Ceiling recessed

Lamps descriptionPower LED 10W 850 Im 3000K CRI 80Luminaire luminous fluxExtreme Cut-off. See reference number

Voltage (V) 24 Environment Indoor

## **PHYSICAL**

Cutout length (mm) 108
Cutout width (mm) 108
Recessed depth (mm) 85
Construction material Plastic
Weight (kg) 0,43

**LED Pipes Recessed 4L** designed by FLOS Architectural

Embedded luminaire for LED light source. Power supply not included.