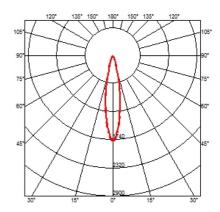

## **OPTICAL**

Aiming Fixed
Light distribution symmetry Symmetric
Beam angle 19°, 20°