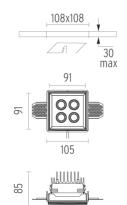

#### **LED PIPES RECESSED 4L**

Number of heads

**Mounting** Ceiling recessed

Lamps descriptionPower LED 10W 850 Im 3000K CRI 80Luminaire luminous fluxExtreme Cut-off. See reference number

Voltage (V) 24 Environment Indoor

## **PHYSICAL**

Cutout length (mm) 108
Cutout width (mm) 108
Recessed depth (mm) 85
Construction material Plastic
Weight (kg) 0,43

**LED Pipes Recessed 4L** designed by FLOS Architectural

Embedded luminaire for LED light source. Power supply not included.