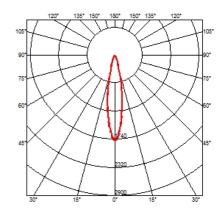

## **OPTICAL**

Aiming Fixed
Light distribution symmetry Symmetric
Beam angle 19°, 20°