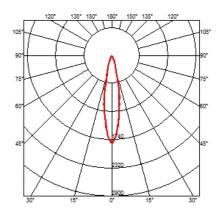

## **OPTICAL**

Fixed **Aiming** Light distribution symmetry Symmetric Beam angle 19°, 20°