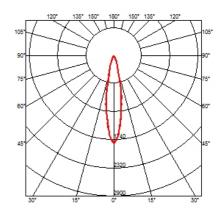

## **OPTICAL**

Fixed **Aiming** Light distribution symmetry Symmetric Beam angle 19°, 20°