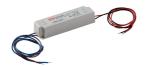

#### **Power Supply**

60.8495

Electronic transformer with constant voltage (24V) for LED. 20W
Electronic transformer with constant voltage (24V) for LED. 100/240V.

Maximum lenght of 1.5 mm2 secundary conductor (m): 5