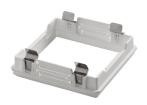

onic transformer with constant voltage (24V) for LED. 100/240V.

Maximum lenght of 1.5 mm2 secundary conductor (m): 5

60.8496

Electronic transformer with constant voltage (24V) for LED. 60W Electronic transformer with constant voltage (24V) for LED. 100/240V.

Maximum lenght of 1.5 mm2 secundary conductor (m): 5

60.8497

Electronic transformer with constant voltage (24V) for LED. 100W
Electronic transformer with constant voltage (24V) for LED. 100/240V.

Maximum lenght of 1.5 mm2 secundary conductor (m): 5

Maximum lenght of 2.5 mm2 secundary conductor (m): 10



**LED Pipes Recessed 4L** designed by FLOS Architectural

Embedded luminaire for LED light source. Power supply not included.

09.3400.14A - 324lm Transparent 09.3401.14A - 324lm Amber 09.3402.14A - 324lm Violet



# Mounting



08.8504.00

#### Installation frame

Installation frame 105×105 mm

#### **CERTIFICATIONS**















Flos.architectural@flos.com www.flos.com



# **LED Pipes Recessed 4L. Lamps**



**Power LED** 

Lamp category:

LED

Socket:

Special base

Lamp type:

Power LED



**LED Pipes Recessed 4L** designed by FLOS Architectural

Embedded luminaire for LED light source. Power supply not included.

09.3400.14A - 324lm Transparent
09.3401.14A - 324lm Amber
09.3402.14A - 324lm Violet



## **CERTIFICATIONS**















Flos.architectural@flos.com www.flos.com