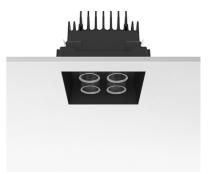

#### **LED PIPES RECESSED 4L**

**Number of heads** 

**Mounting** Ceiling recessed

Power LED 10W 850 lm 3000K CRI 80 Lamps description Luminaire luminous flux Extreme Cut-off. See reference number

Voltage (V) **Environment** Indoor

## **PHYSICAL**

108 Cutout length (mm) Cutout width (mm) 108 85 Recessed depth (mm) **Construction material Plastic** Weight (kg) 0,43

**LED Pipes Recessed 4L** designed by FLOS Architectural

Embedded luminaire for LED light source. Power supply not included.