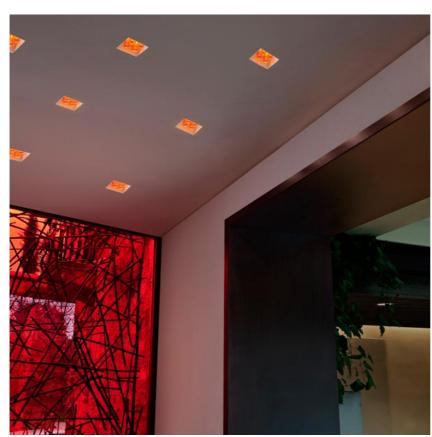

#### **LED PIPES RECESSED 4L**

**Number of heads** 

**Mounting** Ceiling recessed

Power LED 10W 850 lm 3000K CRI 80 Lamps description Luminaire luminous flux Extreme Cut-off. See reference number

Voltage (V) **Environment** Indoor

Screening cylinder incorporated into the product to cover the external part of the "pipe" and improve visual comfort Notes

## **PHYSICAL**

108 Cutout length (mm) Cutout width (mm) 108 85 Recessed depth (mm) **Construction material Plastic** Weight (kg) 0,43

**LED Pipes Recessed 4L** designed by FLOS Architectural

Embedded luminaire for LED light source. Power supply not included.

09.3400.14A - 324lm Transparent 09.3401.14A - 324lm Amber 09.3402.14A - 324lm Violet