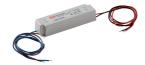

60.8496

Electronic transformer with constant voltage (24V) for LED. 60W Electronic transformer with constant voltage (24V) for LED. 100/240V.

Maximum lenght of 1.5 mm2 secundary conductor (m): 5

60.8497

Electronic transformer with constant voltage (24V) for LED. 100W
Electronic transformer with constant voltage (24V) for LED. 100/240V.