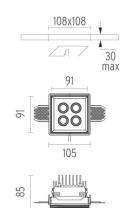

## **PHYSICAL**

108 Cutout length (mm) Cutout width (mm) 108 85 Recessed depth (mm) **Construction material Plastic** Weight (kg) 0,43

**LED Pipes Recessed 4L** designed by FLOS Architectural

Embedded luminaire for LED light source. Power supply not included.

#### Installation frame

Installation frame 105×105 mm