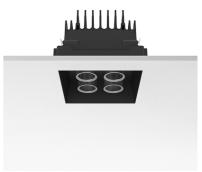

#### **LED PIPES RECESSED 4L**

**Number of heads** 

**Mounting** Ceiling recessed

Power LED 10W 850 lm 3000K CRI 80 Lamps description Luminaire luminous flux Extreme Cut-off. See reference number

Voltage (V) **Environment** Indoor

Screening cylinder incorporated into the product to cover the external part of the "pipe" and improve visual comfort Notes

## **PHYSICAL**

108 Cutout length (mm) Cutout width (mm) 108 85 Recessed depth (mm) **Construction material Plastic** Weight (kg) 0,43

**LED Pipes Recessed 4L** designed by FLOS Architectural

Embedded luminaire for LED light source. Power supply not included.