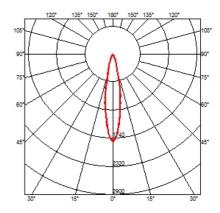

## **OPTICAL**

Fixed **Aiming** Light distribution symmetry Symmetric Beam angle 19°, 20°