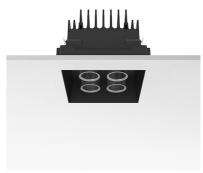

#### **LED PIPES RECESSED 4L**

**Number of heads** 

**Mounting** Ceiling recessed

Power LED 10W 850 lm 3000K CRI 80 Lamps description Luminaire luminous flux Extreme Cut-off. See reference number

Voltage (V) **Environment** Indoor

## **PHYSICAL**

108 Cutout length (mm) Cutout width (mm) 108 85 Recessed depth (mm) **Construction material Plastic** Weight (kg) 0,43

**LED Pipes Recessed 4L** designed by FLOS Architectural

Embedded luminaire for LED light source. Power supply not included.

# **LED Pipes Recessed 4L. Lamps**

**Power LED** 

Lamp category:

LED

Socket:

Special base

Lamp type:

Power LED