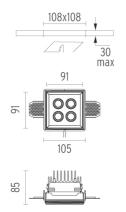

## **PHYSICAL**

108 Cutout length (mm) Cutout width (mm) 108 85 Recessed depth (mm) **Construction material Plastic** Weight (kg) 0,43

**LED Pipes Recessed 4L** designed by FLOS Architectural

Embedded luminaire for LED light source. Power supply not included.