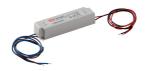

60.8496

Electronic transformer with constant voltage (24V) for LED. 60W Electronic transformer with constant voltage (24V) for LED. 100/240V.

Maximum lenght of 1.5 mm2 secundary conductor (m): 5

60.8497

Electronic transformer with constant voltage (24V) for LED. 100W
Electronic transformer with constant voltage (24V) for LED. 100/240V.