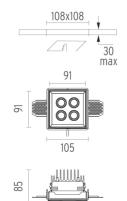

## **PHYSICAL**

108 Cutout length (mm) Cutout width (mm) 108 85 Recessed depth (mm) **Construction material Plastic** Weight (kg) 0,43

**LED Pipes Recessed 4L** designed by FLOS Architectural

Embedded luminaire for LED light source. Power supply not included.