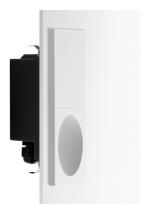

Theblockoflight designed by Knud Holscher

Semi-embedded signalling lamp for indoor or outdoor use. Nonregulable 100-240V, 50-60Hz power supply and 500 mm power cable included.

7 850°