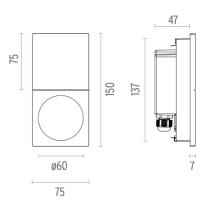

## PHYSICAL

| Width (mm)            | - |
|-----------------------|---|
| Height (mm)           |   |
| Recessed depth (mm)   | 4 |
| Construction material |   |
| Weight (kg)           | ( |

75 150 47 Aluminium 0,40