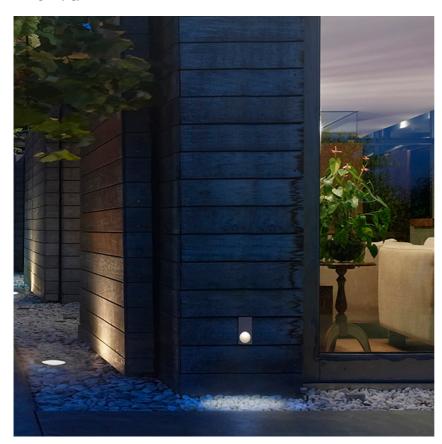

Theblockoflight designed by Knud Holscher

Semi-embedded signalling lamp for indoor or outdoor use. Nonregulable 100-240V, 50-60Hz power supply and 500 mm power cable included.

7 850°