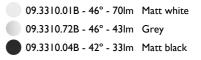

# Wall recessed Power LED 2,2W 154 Im 3000K CRI 80 See reference number 100/240 Indoor, Outdoor