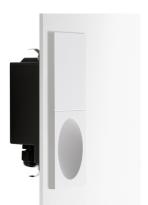

Theblockoflight designed by Knud Holscher

Semi-embedded signalling lamp for indoor or outdoor use. Nonregulable 100-240V, 50-60Hz power supply and 500 mm power cable included.

7 850°

# Theblockoflight . Lamps

Power LED Lamp category: LED Socket: Special base Lamp type: Power LED

Theblockoflight designed by Knud Holscher

Semi-embedded signalling lamp for indoor or outdoor use. Nonregulable 100-240V, 50-60Hz power supply and 500 mm power cable included.