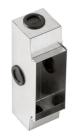

Theblockoflight designed by Knud Holscher

Semi-embedded signalling lamp for indoor or outdoor use. Nonregulable 100-240V, 50-60Hz power supply and 500 mm power cable included.

7 850°

# Theblockoflight . Lamps

Power LED Lamp category: LED Socket: Special base Lamp type: Power LED

Theblockoflight designed by Knud Holscher

Semi-embedded signalling lamp for indoor or outdoor use. Nonregulable 100-240V, 50-60Hz power supply and 500 mm power cable included.