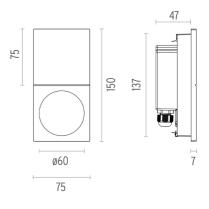

## PHYSICAL

| Width (mm)            | - |
|-----------------------|---|
| Height (mm)           |   |
| Recessed depth (mm)   | 4 |
| Construction material |   |
| Weight (kg)           | ( |

75 150 47 Aluminium 0,40