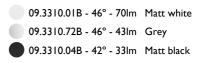

# Wall recessed Power LED 2,2W 154 Im 3000K CRI 80 See reference number 100/240 Indoor, Outdoor