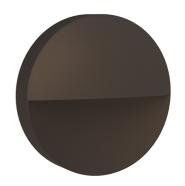

### **PHYSICAL**

Diameter (mm) 220

Construction material Die-cast aluminum

Weight (kg) 1,20

**Giano Ø220** designed by Rodolfo Dordoni

Surface guide light for indoor and outdoor applications. Non-regulable 100-240V, 50-60Hz power supply included.

**Giano Ø220** designed by Rodolfo Dordoni

Surface guide light for indoor and outdoor applications. Non-regulable 100-240V, 50-60Hz power supply included.

09.3001.01B - 212lm Matt white
09.3001.72B - 212lm Grey
09.3001.04B - 212lm Matt black
09.3001.MMB - 212lm Dark brown