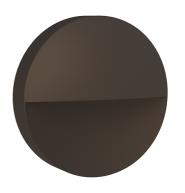

### **PHYSICAL**

Diameter (mm) 220

Construction material Die-cast aluminum

Weight (kg) 1,20

**Giano Ø220** designed by Rodolfo Dordoni

Surface guide light for indoor and outdoor applications. Non-regulable 100-240V, 50-60Hz power supply included.

**Giano Ø220** designed by Rodolfo Dordoni

Surface guide light for indoor and outdoor applications. Non-regulable 100-240V, 50-60Hz power supply included.

09.3001.01B - 212lm Matt white
09.3001.72B - 212lm Grey
09.3001.04B - 212lm Matt black
09.3001.MMB - 212lm Dark brown