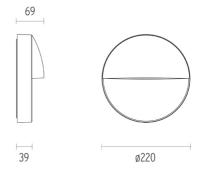

### GIANO Ø220

Number of heads

**Mounting** Wall surface

Lamps description Power LED 6W 650 lm 3000K CRI 80

Luminaire luminous flux See reference number

**Voltage (V)** 100/240

**Environment** Indoor, Outdoor

### **PHYSICAL**

Diameter (mm) 220

Construction material Die-cast aluminum

Weight (kg) 1,20

**Giano Ø220** designed by Rodolfo Dordoni

Surface guide light for indoor and outdoor applications. Non-regulable 100-240V, 50-60Hz power supply included.