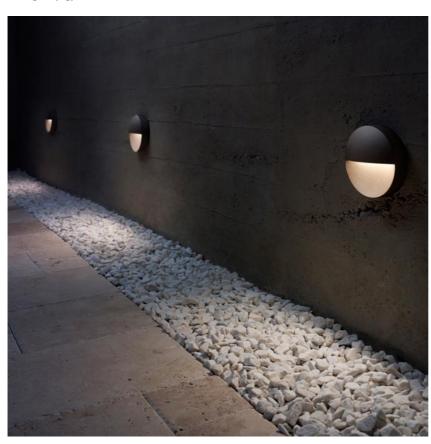

### **PHYSICAL**

Diameter (mm) 220

Construction material Die-cast aluminum

Weight (kg) 1,20

**Giano Ø220** designed by Rodolfo Dordoni

Surface guide light for indoor and outdoor applications. Non-regulable 100-240V, 50-60Hz power supply included.

**Giano Ø220** designed by Rodolfo Dordoni

Surface guide light for indoor and outdoor applications. Non-regulable 100-240V, 50-60Hz power supply included.

09.3001.01B - 212lm Matt white
09.3001.72B - 212lm Grey
09.3001.04B - 212lm Matt black
09.3001.MMB - 212lm Dark brown