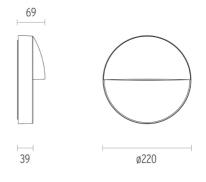

### GIANO Ø220

Number of heads

**Mounting** Wall surface

Lamps description Power LED 6W 650 lm 3000K CRI 80

Luminaire luminous flux See reference number

**Voltage (V)** 100/240

**Environment** Indoor, Outdoor

### **PHYSICAL**

Diameter (mm) 220

Construction material Die-cast aluminum

Weight (kg) 1,20

**Giano Ø220** designed by Rodolfo Dordoni

Surface guide light for indoor and outdoor applications. Non-regulable 100-240V, 50-60Hz power supply included.