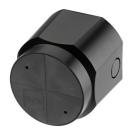

## GIANO Ø100

Number of heads Mounting Lamps description Luminaire luminous flux Voltage (V) Environment

Wall recessed Power LED I W 77 Im 3000K CRI 80 See reference number 100/240 Indoor, Outdoor

L

Diffuser lens

Recessed guide light for indoor and outdoor applications. Non-regulable 100-240V, 50-60Hz power supply included.

| 09.3000.01B - 49lm         | Matt white |
|----------------------------|------------|
| 09.3000.72B - 49lm         | Grey       |
| 09.3000.04B - 49lm         | Matt black |
| <b>09.3000.MMB - 49</b> lm | Dark brown |