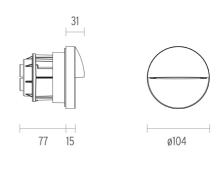

### PHYSICAL

| Diameter (mm)         | 104      |
|-----------------------|----------|
| Recessed depth (mm)   | 77       |
| Construction material | Die-cast |
| Weight (kg)           | 0,25     |

Giano Ø100 designed by Rodolfo Dordoni