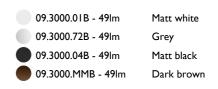

Recessed guide light for indoor and outdoor applications. Non-regulable 100-240V, 50-60Hz power supply included.

| 09.3000.01B - 49lm         | Matt white |
|----------------------------|------------|
| 09.3000.72B - 49lm         | Grey       |
| 09.3000.04B - 49lm         | Matt black |
| <b>09.3000.MMB - 49</b> lm | Dark brown |