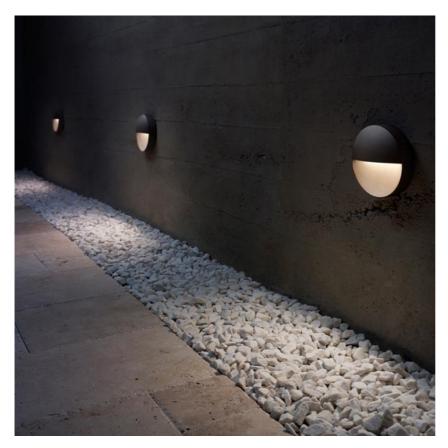

Recessed guide light for indoor and outdoor applications. Non-regulable 100-240V, 50-60Hz power supply included.

| 09.3000.01B - 49lm         | Matt white |
|----------------------------|------------|
| 09.3000.72B - 49lm         | Grey       |
| 09.3000.04B - 49lm         | Matt black |
| <b>09.3000.MMB - 49</b> lm | Dark brown |

### Giano Ø100 . Lamps

Power LED Lamp category: LED Socket: Special base Lamp type: Power LED

Giano Ø100 designed by Rodolfo Dordoni

Recessed guide light for indoor and outdoor applications. Non-regulable 100-240V, 50-60Hz power supply included.