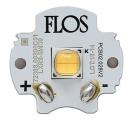

### Giano Ø100 . Lamps

Power LED Lamp category: LED Socket: Special base Lamp type: Power LED

Giano Ø100 designed by Rodolfo Dordoni

Recessed guide light for indoor and outdoor applications. Non-regulable 100-240V, 50-60Hz power supply included.