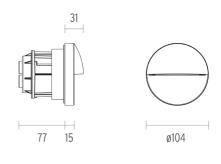

### PHYSICAL

| Diameter (mm)         | 104      |
|-----------------------|----------|
| Recessed depth (mm)   | 77       |
| Construction material | Die-cast |
| Weight (kg)           | 0,25     |

Giano Ø100 designed by Rodolfo Dordoni