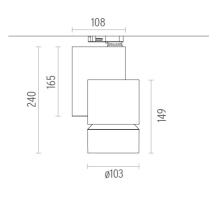

Included

S/N

103

1,70

239,5

Aluminium

| liameter (mm)        |
|----------------------|
| leight (mm)          |
| pot diameter (mm)    |
| onstruction material |
| Veight (kg)          |
|                      |