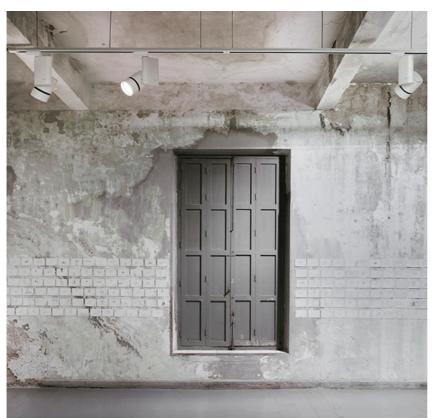

Solid Pure Track Dali Version designed by Knud Holscher

Spotlight to be installed on 3-circuit-track with LED light source. Integrated power supply 220-240V / 50-60Hz.