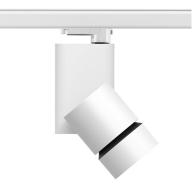

Solid Pure Track Dali Version designed by Knud Holscher

Spotlight to be installed on 3-circuit-track with LED light source. Integrated power supply 220-240V / 50-60Hz.

d Dot Design Award Winner 2013 ree phase track D Array 30W 2855 lm 3000K CRI 90 e reference number 0/240 loor