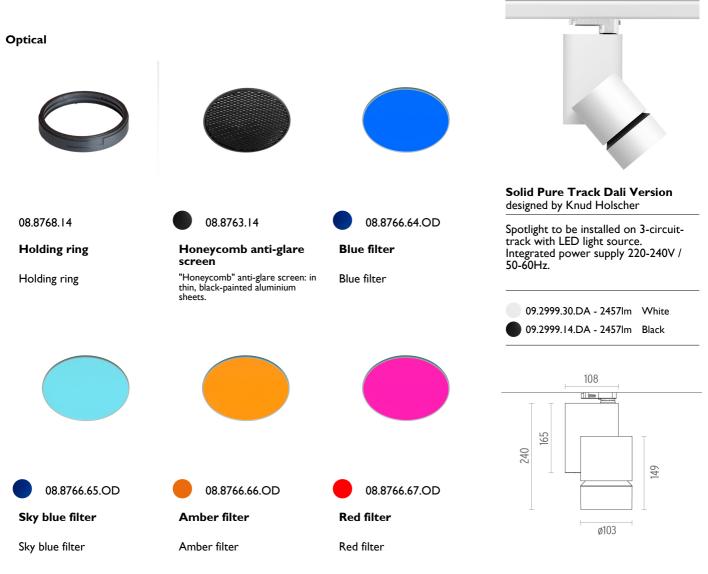

Solid Pure Track Dali Version designed by Knud Holscher

Spotlight to be installed on 3-circuit-track with LED light source. Integrated power supply 220-240V / 50-60Hz.

### Solid Pure Track Dali Version . Accessories