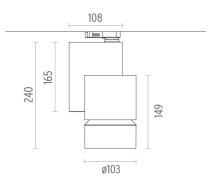

Included

S/N

103

1,70

239,5

Aluminium

| liameter (mm)        |
|----------------------|
| leight (mm)          |
| pot diameter (mm)    |
| onstruction material |
| Veight (kg)          |
|                      |