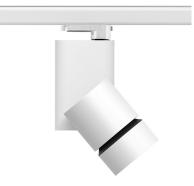

Solid Pure Track Dali Version designed by Knud Holscher

Spotlight to be installed on 3-circuit-track with LED light source. Integrated power supply 220-240V / 50-60Hz.

### FLOS

Solid Pure Track Dali Version . Lamps

LED Array LED Socket: Special base Lamp type: LED Array

Solid Pure Track Dali Version designed by Knud Holscher

Spotlight to be installed on 3-circuittrack with LED light source. Integrated power supply 220-240V / 50-60Hz.