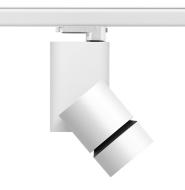

Solid Pure Track Dali Version designed by Knud Holscher

Spotlight to be installed on 3-circuittrack with LED light source. Integrated power supply 220-240V / 50-60Hz.

### FLOS

Solid Pure Track Dali Version . Lamps

LED Array LED Socket: Special base Lamp type: LED Array

Solid Pure Track Dali Version designed by Knud Holscher

Spotlight to be installed on 3-circuittrack with LED light source. Integrated power supply 220-240V / 50-60Hz.