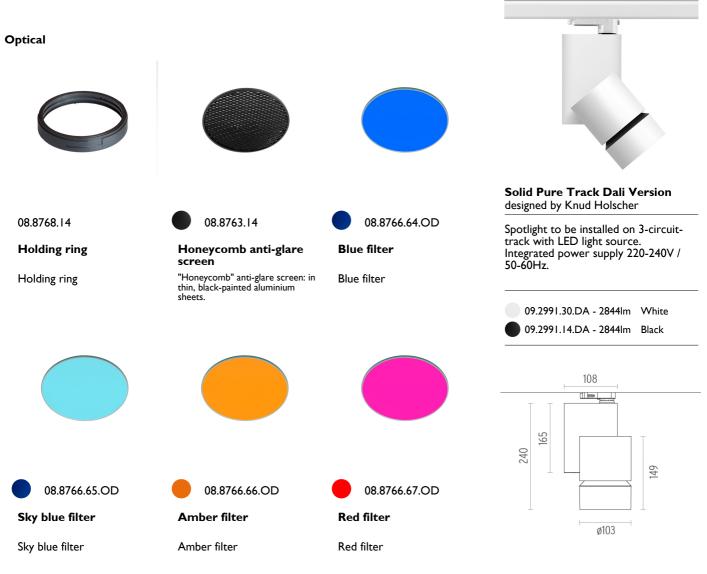

### OPTICAL

Light controller description Aiming Light distribution symmetry Beam angle

### Solid Pure Track Dali Version . Accessories