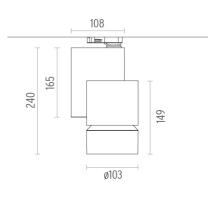

### PHYSICAL

| Diameter (mm)         |  |
|-----------------------|--|
| Height (mm)           |  |
| Spot diameter (mm)    |  |
| Construction material |  |
| Weight (kg)           |  |

Flos.architectural@flos.com

239,5 103 Aluminium

| Weight (kg) | 1,70     |
|-------------|----------|
|             | A PARA   |
|             | and they |
|             | The line |
|             |          |
|             |          |
|             |          |
|             |          |
|             |          |