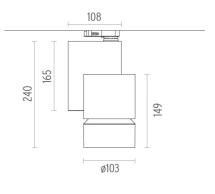

### PHYSICAL

| Diameter (mm)         |  |
|-----------------------|--|
| Height (mm)           |  |
| Spot diameter (mm)    |  |
| Construction material |  |
| Weight (kg)           |  |

Flos.architectural@flos.com

239,5 103 Aluminium

| Weight (kg) | 1,70     |
|-------------|----------|
|             | A PARA   |
|             | and they |
|             | The line |
|             |          |
|             |          |
|             |          |
|             |          |
|             |          |