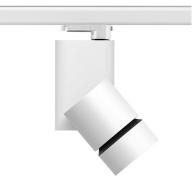

Solid Pure Track Dali Version designed by Knud Holscher

Spotlight to be installed on 3-circuittrack with LED light source. Integrated power supply 220-240V / 50-60Hz.