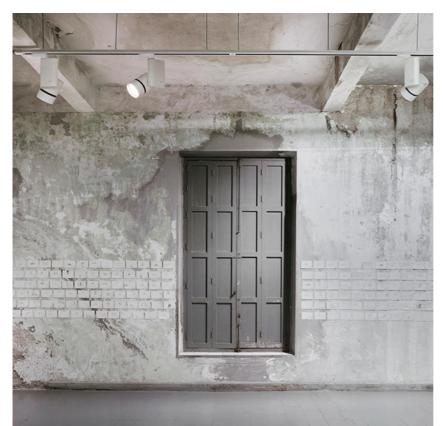

# 1 Cum

Solid Pure Track No Dimmable designed by Knud Holscher

Spotlight to be installed on 3-circuit-track with LED light source. Integrated power supply 220-240V / 50-60Hz.

#### Mounting

Solid Pure Track No Dimmable . Lamps

LED Array Lamp category: LED Socket: Special base Lamp type: LED Array

Solid Pure Track No Dimmable designed by Knud Holscher

Spotlight to be installed on 3-circuittrack with LED light source. Integrated power supply 220-240V / 50-60Hz.