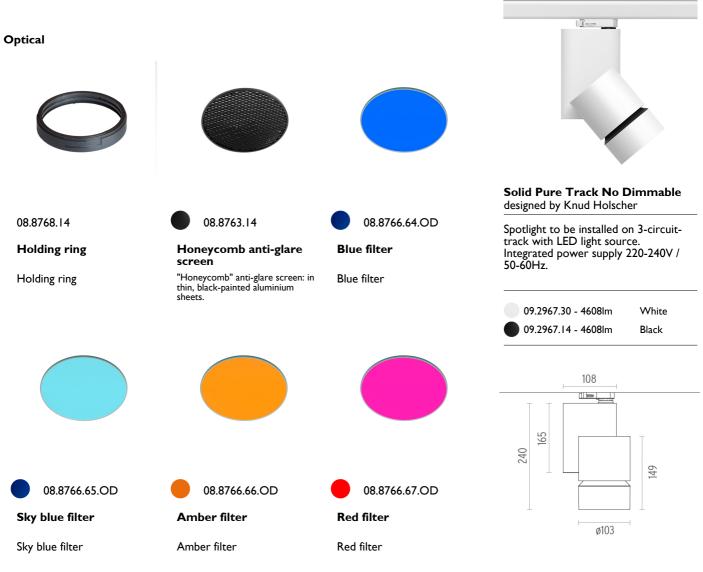

#### Solid Pure Track No Dimmable . Accessories

# 1 Cum

Solid Pure Track No Dimmable designed by Knud Holscher

Spotlight to be installed on 3-circuit-track with LED light source. Integrated power supply 220-240V / 50-60Hz.