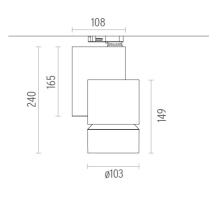

### PHYSICAL

Flos.architectural@flos.com

| Diameter (mm)         |  |
|-----------------------|--|
| Height (mm)           |  |
| Spot diameter (mm)    |  |
| Construction material |  |
| Weight (kg)           |  |

Protection glass

Adjustable

Symmetric 45° Flood

Included

Integral

Class I

S/N

239,5 103 Aluminium 1,70