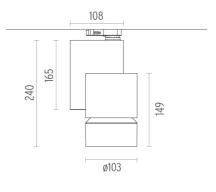

Protection glass

Adjustable

Symmetric 45° Flood

Included

Integral

Class I

S/N

239,5 103 Aluminium 1,70

### PHYSICAL

Flos.architectural@flos.com

| Diameter (mm)         |  |
|-----------------------|--|
| Height (mm)           |  |
| Spot diameter (mm)    |  |
| Construction material |  |
| Weight (kg)           |  |