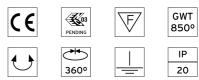

|
| Environment             | Indoor                             |
|                         |                                    |

## OPTICAL

Light controller description Aiming Light distribution symmetry Beam angle

### ELECTRICAL

Transformer availability Transformer mounting Transformer type Emergency Insulation class

#### PHYSICAL

Diameter (mm) Height (mm) Spot diameter (mm) Construction material Weight (kg)

Flos.architectural@flos.com

S/N 239,5 103 Aluminium 1,70

Protection glass

Adjustable

Symmetric

15° Spot

Included

Integral

Without

Class I

Electronic dimmable dali





Solid Pure Track Dali Version designed by Knud Holscher

Spotlight to be installed on 3-circuittrack with LED light source. Integrated power supply 220-240V / 50-60Hz.





#### CERTIFICATIONS



# FLOS

#### Solid Pure Track Dali Version . Accessories



# CERTIFICATIONS

## FLOS

Solid Pure Track Dali Version . Lamps



LED Array LED Socket: Special base Lamp type: LED Array



Solid Pure Track Dali Version designed by Knud Holscher

Spotlight to be installed on 3-circuittrack with LED light source. Integrated power supply 220-240V / 50-60Hz.