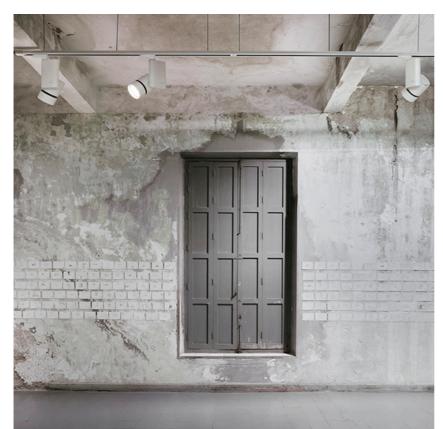

## SOLID PURE TRACK DALI VERSION

| Number of heads         | 1                                  |
|-------------------------|------------------------------------|
| Design awards           | Red Dot Design Award Winner 2013   |
| Mounting                | Three phase track                  |
| Lamps description       | LED Array 53W 5315 lm 3000K CRI 80 |
| Luminaire luminous flux | See reference number               |
| Voltage (V)             | 220/240                            |
| Environment             | Indoor                             |
|                         |                                    |

Included

Integral

Without

Class I

Electronic dimmable dali

Solid Pure Track Dali Version designed by Knud Holscher

Spotlight to be installed on 3-circuittrack with LED light source. Integrated power supply 220-240V / 50-60Hz.