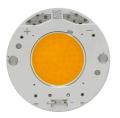

## FLOS

Solid Pure Track Dali Version . Lamps

LED Array LED Socket: Special base Lamp type: LED Array

Solid Pure Track Dali Version designed by Knud Holscher

Spotlight to be installed on 3-circuittrack with LED light source. Integrated power supply 220-240V / 50-60Hz.