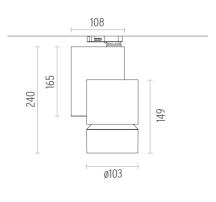

#### PHYSICAL

Diameter (mm) Height (mm) Spot diameter (mm) Construction material Weight (kg)

Flos.architectural@flos.com

S/N 239,5 103 Aluminium 1,70

Protection glass

Adjustable

Symmetric

15° Spot