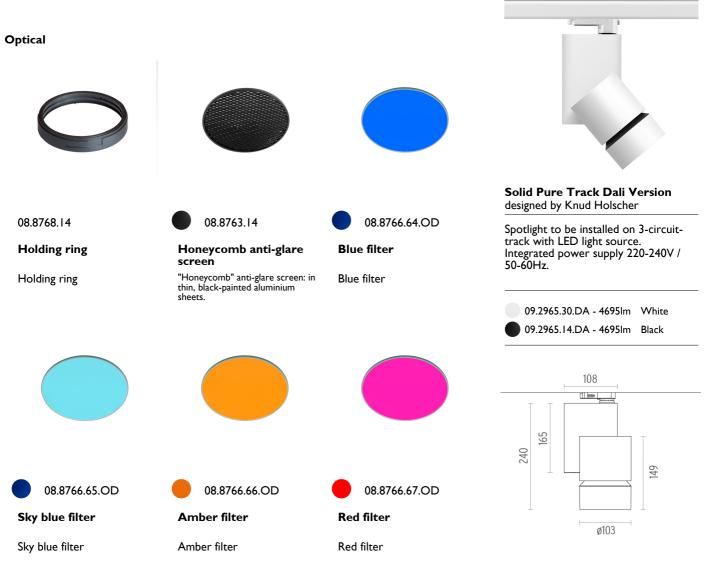

## OPTICAL

Light controller description Aiming Light distribution symmetry Beam angle

#### Solid Pure Track Dali Version . Accessories

Included

Integral

Without

Class I

Electronic dimmable dali

Solid Pure Track Dali Version designed by Knud Holscher

Spotlight to be installed on 3-circuittrack with LED light source. Integrated power supply 220-240V / 50-60Hz.