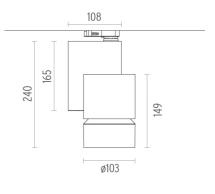

#### PHYSICAL

Diameter (mm) Height (mm) Spot diameter (mm) Construction material Weight (kg)

Flos.architectural@flos.com

S/N 239,5 103 Aluminium 1,70

Protection glass

Adjustable

Symmetric

15° Spot