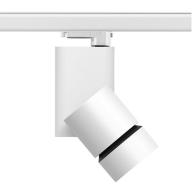

## SOLID PURE TRACK DALI VERSION

| Number of heads         | 1                                  |
|-------------------------|------------------------------------|
| Design awards           | Red Dot Design Award Winner 2013   |
| Mounting                | Three phase track                  |
| Lamps description       | LED Array 53W 5315 lm 3000K CRI 80 |
| Luminaire luminous flux | See reference number               |
| Voltage (V)             | 220/240                            |
| Environment             | Indoor                             |
|                         |                                    |

Included

Integral

Without

Class I

Electronic dimmable dali

Solid Pure Track Dali Version designed by Knud Holscher

Spotlight to be installed on 3-circuittrack with LED light source. Integrated power supply 220-240V / 50-60Hz.