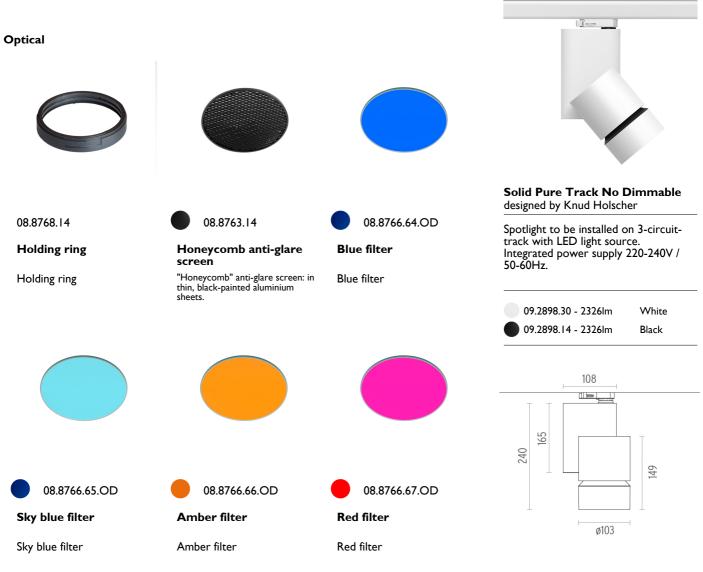

# 

Solid Pure Track No Dimmable designed by Knud Holscher

Spotlight to be installed on 3-circuittrack with LED light source. Integrated power supply 220-240V / 50-60Hz.

#### Solid Pure Track No Dimmable . Accessories