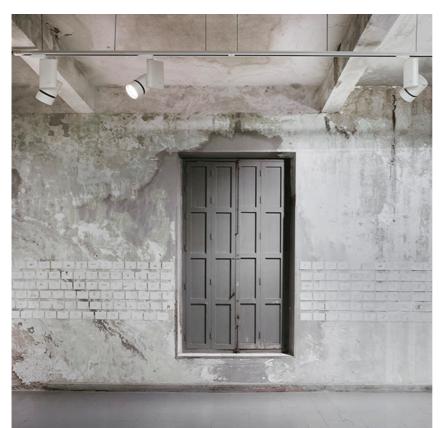

# 

Solid Pure Track No Dimmable designed by Knud Holscher

Spotlight to be installed on 3-circuittrack with LED light source. Integrated power supply 220-240V / 50-60Hz.

#### Mounting

Solid Pure Track No Dimmable . Lamps

LED Array Lamp category: LED Socket: Special base Lamp type: LED Array

Solid Pure Track No Dimmable designed by Knud Holscher

Spotlight to be installed on 3-circuittrack with LED light source. Integrated power supply 220-240V / 50-60Hz.