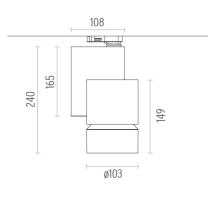

239,5 103 Aluminium 1,70

Electronic Without

17° Medium

### PHYSICAL

| Diameter (mm)         |  |
|-----------------------|--|
| Height (mm)           |  |
| Spot diameter (mm)    |  |
| Construction material |  |
| Weight (kg)           |  |

Flos.architectural@flos.com