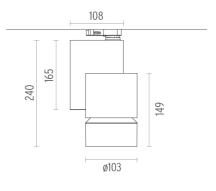

239,5 103 Aluminium 1,70

Electronic Without

17° Medium

### PHYSICAL

| Diameter (mm)         |  |
|-----------------------|--|
| Height (mm)           |  |
| Spot diameter (mm)    |  |
| Construction material |  |
| Weight (kg)           |  |

Flos.architectural@flos.com