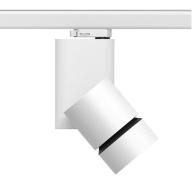

# 

Solid Pure Track No Dimmable designed by Knud Holscher

Spotlight to be installed on 3-circuittrack with LED light source. Integrated power supply 220-240V / 50-60Hz.

#### Mounting

Solid Pure Track No Dimmable . Lamps

LED Array Lamp category: LED Socket: Special base Lamp type: LED Array

Solid Pure Track No Dimmable designed by Knud Holscher

Spotlight to be installed on 3-circuittrack with LED light source. Integrated power supply 220-240V / 50-60Hz.